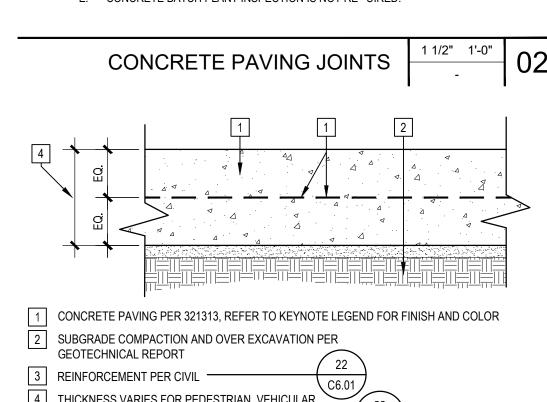

AREAS ARE EXEMPT FROM SPECIAL INSPECTION AND D. CONCRETE BATCH PLANT INSPECTION IS NOT RE UIRED.









1/8" WIDE SAWCUT CONTRACTION JOINT - CUT TO 1/4 DEPTH OF SLAB. PROVIDE TIGHT 1/8 INCH RADIUS ON EDGE OF PAVING BEFORE SAWCUTTING. 4 REBAR PER DETAIL

 $\begin{bmatrix} 5 \end{bmatrix}$  SEE ENLARGEMENT DETAIL FOR JOINT  $\begin{pmatrix} 04 \\ \end{pmatrix}$ 6 5/8" SMOOTH STEEL DOWEL X 24" 18" O.C.

7 AGGREGATE BASE COMPACTED SUBGRADE DEPENDANT ON GEOTECH REPORT

A. EXPANSION JOINT VERTICAL SURFACE PER B. EXPANSION JOINT BAND PER (-

C. EXPANSION JOINT WHERE NEW CONCRETE TIES INTO EXISTING PER ackslashNATIVE OR FILL SOIL SUPPORTING EXTERIOR NON-STRUCTURAL FLATWORK AND UNPAVED LANDSCAPING AREAS ARE EXEMPT FROM SPECIAL INSPECTION AND

E. CONCRETE BATCH PLANT INSPECTION IS NOT RE UIRED.



THICKNESS VARIES FOR PEDESTRIAN, VEHICULAR AND FIRE LOADS, SEE CIVIL -A. CONTROL EXPANSION JOINTS PER B. PROVIDE DOWELS WHERE NEW CONCRETE TIES INTO EXISTING PER C. DO NOT ALLOW CONCRETE OVER-POUR INTO ADJACENT PLANTERS.

D. EXPANSION JOINTS VERTICAL SURFACE PER E. PAVING JOINTS CURB PER F. PROVIDE THICKENED EDGE TRIM BARS ALL PROTRUSIONS IN PAVING ALL WEAKENED PLANE CONDITIONS. SUCH AS COLUMNS, WALLS, OR OTHER SIMILAR \ CONDITIONS AND WHERE PAVING ADJACENT TO PLANTING.

G. NATIVE OR FILL SOIL SUPPORTING EXTERIOR NON-STRUCTURAL FLATWORK AND UNPAVED LANDSCAPING AREAS ARE EXEMPT FROM SPECIAL INSPECTION AND

H. CONCRETE BATCH PLANT INSPECTION IS NOT RE UIRED.



ARCHITECTURE ENGINEERING INTERIORS

LANDSCAPE ARCHITECTURE PLANNING

949-261-1001 Office

LPADesignStudios.com

5301 California Av