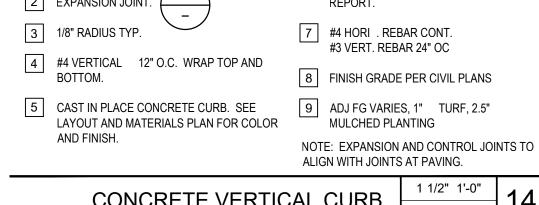

s), may give rise to liability for copyright infringement, unlawful disclosure, use or misappropriation of property rights held by LPA. The unauthorized use of the project documents will give rise to the recovery of monetary losses and damages including attorney fees and costs for which the unauthorized user will be held liable. Project documents describe the design intent of the work and are not a representation of as-built or existing conditions. LPA is not responsible for any discrepancies between the project documents and the existing conditions.

© LPA, Inc.

UNTAIN VIEW HIGH SCHOOL
DERNIZATION
DARKWAY DRIVE
JONTE CA, 91732

Revision Date

ADDENDUM A 04/14/2023



 Job Number
 30154.10

 Date Published
 06/15/2022

 Checked By
 JY, DC, BS

 Scale
 1"=20'-0"

LAYOUT PLAN

L2.04











1 CONCRETE WALL PER MATERIALS PLAN 2 COLD JOINT 3 1/8" MACHINE ROUTED CORNERS EDGES

A. PROVIDE REVEAL ALL COLD JOINTS. B. REVEAL SHOULD BE CONTINUOUS ON SIDES TOP OF WALL,

C. REFER TO PLANS ELEVATIONS FOR JOINT LOCATION (3' MIN UON) D. ALIGN ALL FORM JOINTS W/REVEALS. CUSTOM CUT FORMS AS





PER PLAN

PER PLAN

TIRF, 1 1/2" BELOW TURF, 1 1/2" BELOW

2 ADJACENT CONCRETE PAVING PER MATERIALS PLAN

7 #4 REBAR 18" O.C. BOTH WAYS PEDESTRIAN PAVING

8 BASE MATERIAL COMPACTED SUBGRADE PER 01

GROUNDCOVER/SHRUB AREA

6 EXPANSION JOINT TYP. PER

9 CONCRETE THICKNESS PER 01

1 CONCRETE BAND

3 SAWCUT, SEE (─\_`

NESSESSARY.

2 EXPANSION JOINT, SEE

CHANGES IN DIRECTION.

A. PROVIDE EXPANSION JOINT EVERY 30' AT ALL

B. PROVIDE SAWCUT EVERY 10' MAX. ALIGN W/

INTERSECTIONS OF VARIOUS PAVING AS