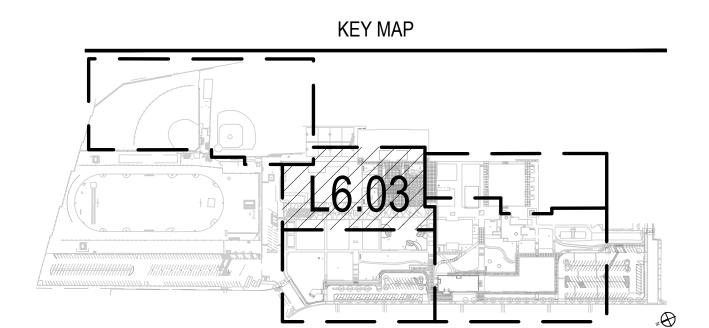

#### MAJOR PROJECT MILESTONES/DELIVERABLES

June 9, 2023 Start of Construction March 13, 2025 Substantial Completion April 8, 2025 Project Completion

1.

Phase #1 Bldg. A/B, Staff Parking, Student Parking
Phase #2 Bldg. F, Bldg. H, Bldg. J, Bldg. L

Phase #3 Bldg. C, Bldg. M-1a/1b

Phase #4 Bldg. K-1a

Phase #5 Bldg. K-1b

Shade Structure

06/09/2023 - 11/10/2023 - 08/09/2024

10/16/2023 - 05/24/2024

08/19/2024 - 12/13/2024

12/16/2024 - 03/13/2025