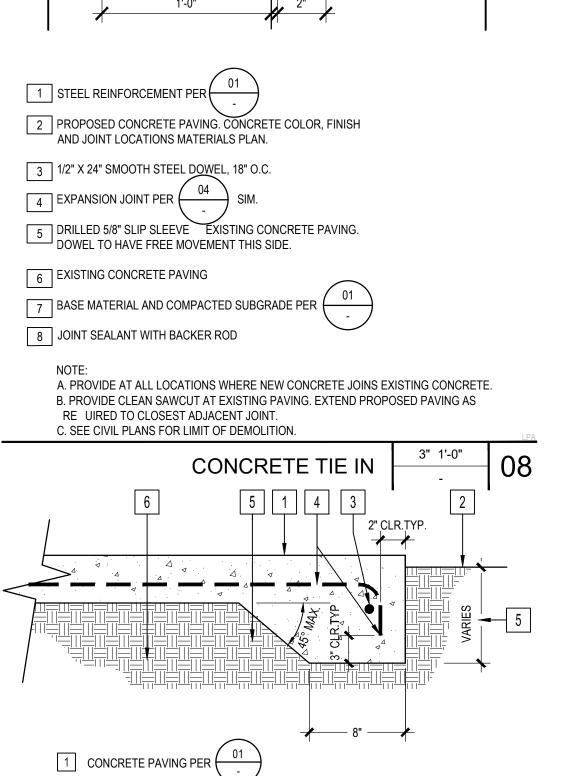

8 BASE MATERIAL COMPACTED SUBGRADE PER 01

GROUNDCOVER/SHRUB AREA

6 EXPANSION JOINT TYP. PER

9 CONCRETE THICKNESS PER 01

1 CONCRETE BAND

3 SAWCUT, SEE (─\_`

NESSESSARY.

2 EXPANSION JOINT, SEE

CHANGES IN DIRECTION.

A. PROVIDE EXPANSION JOINT EVERY 30' AT ALL

B. PROVIDE SAWCUT EVERY 10' MAX. ALIGN W/

INTERSECTIONS OF VARIOUS PAVING AS

3 DOWEL PER 02

4 CONCRETE PAD/BAND

5 1/4" RADIUS TYPICAL

SECTION-COND. 'A'

SECTION-COND. 'B'

5 BASE MATERIAL COMPACTED SUBGRADE PER 1 FINISH SURFACE/FINISH GRADE 2 CURB PER MATERIALS PLAN. 6 ADJ FG VARIES, 1" TURF, 2.5 REFER TO KEYNOTE LEGEND FOR MULCHED PLANTING COLOR FINISH A. PROVIDE SAWCUT JOINT EVERY 10' EXPANSION 3 1/4" RADIUS TYP. JOINT EVERY 30' EVERY CHANGE IN DIRECTION #4 HOR . REBAR CONT. #3 VERT. REBAR 24" OC B. CORNER MOW CURB PER







5 1/8" RADIUS

6 CONCRETE CURB PER CIVIL

7 DRILLED 5/8" DIA. SLIP SLEEVE CONCRETE CURB. DOWEL TO HAVE FREE MOVEMENT THIS SIDE 8 EXPANSION JOIN PER (

A. NATIVE OR FILL SOIL SUPPORTING EXTERIOR NON-STRUCTURAL FLATWORK AND UNPAVED LANDSCAPING AREAS ARE EXEMPT FROM SPECIAL INSPECTION AND TESTING.

B. CONCRETE BATCH PLANT INSPECTION IS NOT RE UIRED.



CONCRETE PAVING PER MATERIALS PLAN. 1/4" EXPANSION MATERIAL W/BACKER ROD JOINT SEALANT TO MATCH CONCRETE COLOR W/SEEDED SILICA SAND. 3 STEEL REINFORCEMENT PER CIVIL, SEE 22/C6.01

BASE MATERIAL COMPACTED SUBGRADE PER 5 VERTICAL SURFACE

A. PROVIDE EXPANSION JOINT ALL VERTICAL SURFACES. B. PAVING JOINT CURB PER

6 1/8" RADIUS

C. NATIVE OR FILL SOIL SUPPORTING EXTERIOR NON-STRUCTURAL FLATWORK AND UNPAVED LANDSCAPING AREAS ARE EXEMPT FROM S