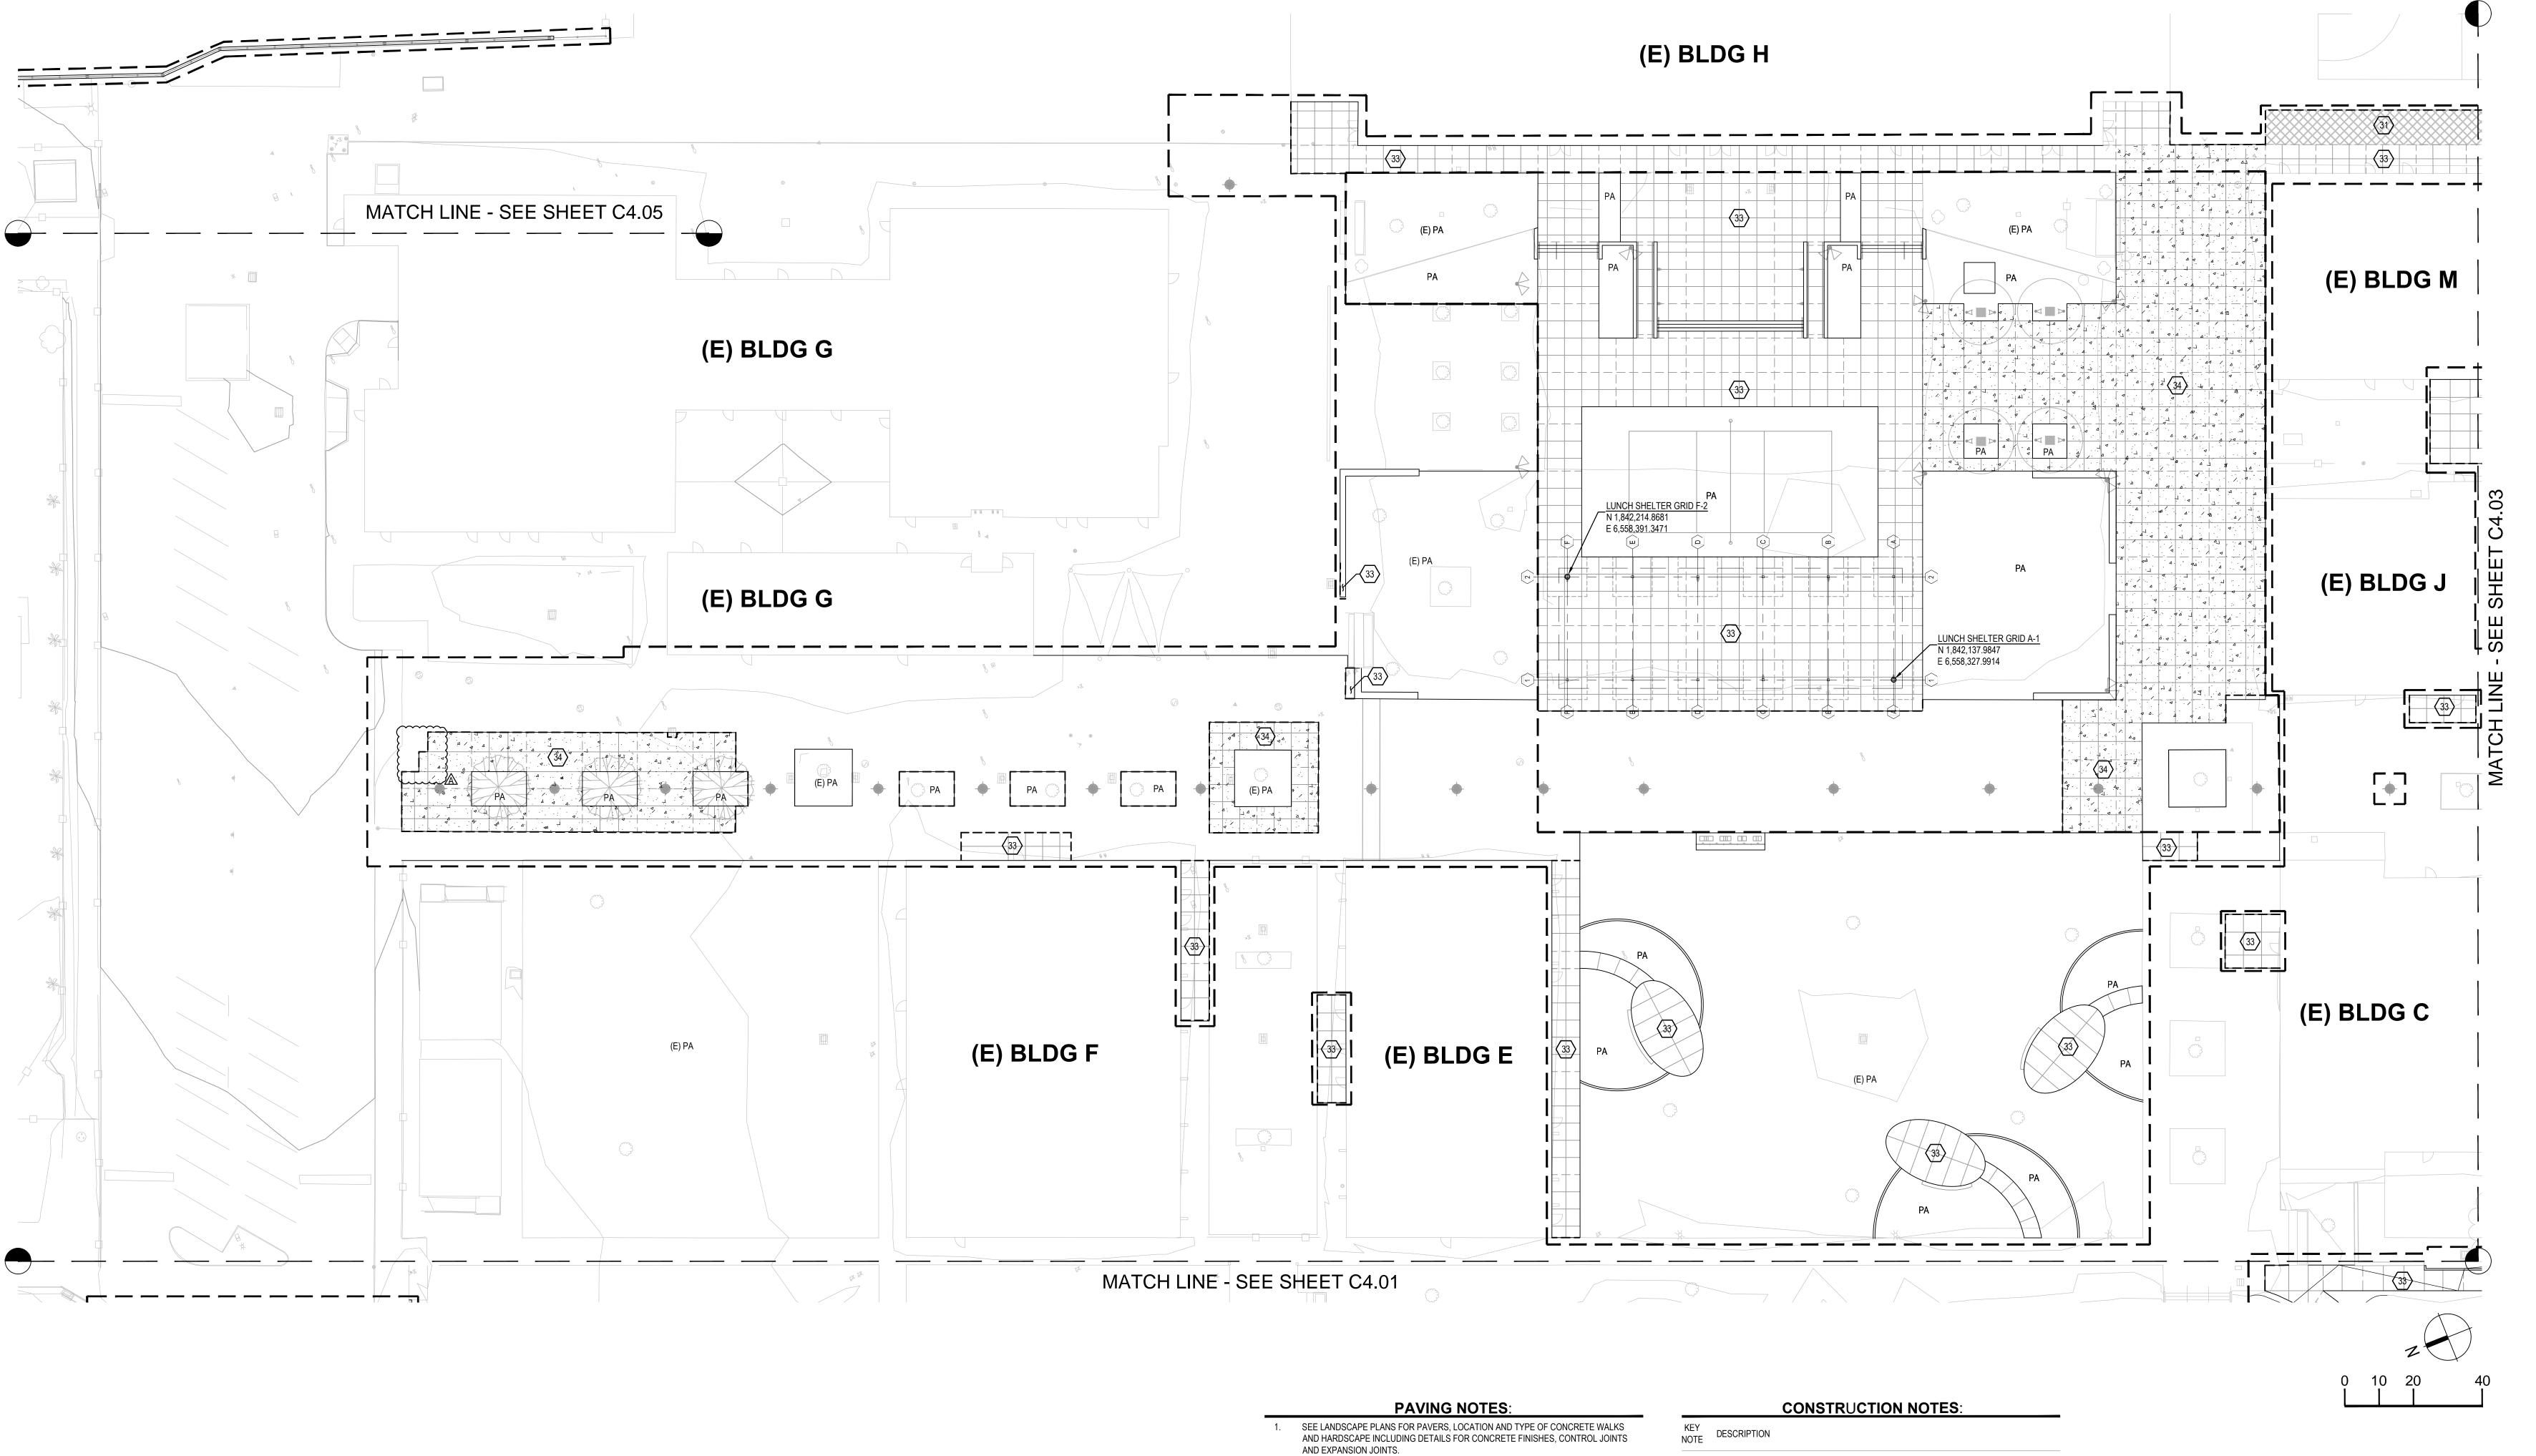

#### MAJOR PROJECT MILESTONES/DELIVERABLES

June 9, 2023 Start of Construction March 13, 2025 Substantial Completion April 8, 2025 Project Completion

1.

Phase #1 Bldg. A/B, Staff Parking, Student Parking
Phase #2 Bldg. F, Bldg. H, Bldg. J, Bldg. L

Phase #3 Bldg. C, Bldg. M-1a/1b

Phase #4 Bldg. K-1a

Phase #5 Bldg. K-1b

Shade Structure

06/09/2023 - 11/10/2023 - 08/09/2024

10/16/2023 - 05/24/2024

08/19/2024 - 12/13/2024

12/16/2024 - 03/13/2025

07/10/2023 - 09/29/2023

2. The contractor acknowledges that it fully understands the Project work to be performed has been scheduled by the District for a specific time period. In addition, the Contractor acknowledges that it fully understands that scheduling has been established for this Project in order to promote the best usage of school facilities and to timely provide an appropriate learning environment for students to the fullest extent possible. With these understandings in mind, pursuant to **Section 14.1** of the General Conditions regarding the District's Right to Terminate Contract, it is acknowledged and understood by the Contractor that it is a substantial violation of the Contract for the Contractor to fail to provide all submittals in the time specified and identified. Furthermore, it is acknowledged and understood by the Contractor that it is a substantial violation of the Contract for the Contractor to fail to provide a full work crew or properly skilled workers with proper and sufficient materials and equipment from the first day of Project work scheduled as specified in the District's Notice to Proceed.