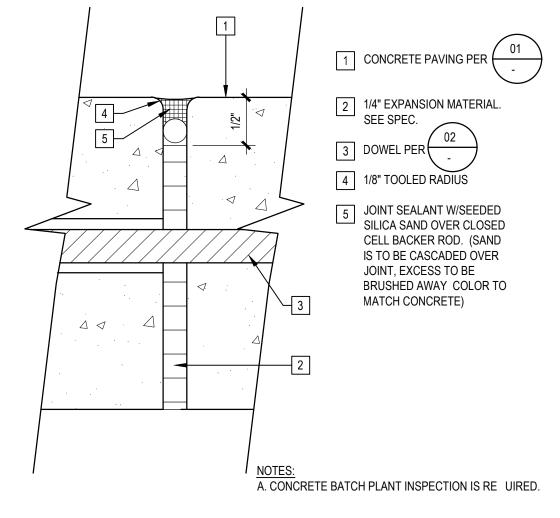

EEVE CONCRETE CURB. DOWEL TO HAVE FREE MOVEMENT THIS SIDE 8 EXPANSION JOIN PER (

A. NATIVE OR FILL SOIL SUPPORTING EXTERIOR NON-STRUCTURAL FLATWORK AND UNPAVED LANDSCAPING AREAS ARE EXEMPT FROM SPECIAL INSPECTION AND TESTING.

B. CONCRETE BATCH PLANT INSPECTION IS NOT RE UIRED.



CONCRETE PAVING PER MATERIALS PLAN. 1/4" EXPANSION MATERIAL W/BACKER ROD JOINT SEALANT TO MATCH CONCRETE COLOR W/SEEDED SILICA SAND. 3 STEEL REINFORCEMENT PER CIVIL, SEE 22/C6.01

BASE MATERIAL COMPACTED SUBGRADE PER 5 VERTICAL SURFACE

A. PROVIDE EXPANSION JOINT ALL VERTICAL SURFACES. B. PAVING JOINT CURB PER

6 1/8" RADIUS

C. NATIVE OR FILL SOIL SUPPORTING EXTERIOR NON-STRUCTURAL FLATWORK AND UNPAVED LANDSCAPING AREAS ARE EXEMPT FROM SPECIAL INSPECTION AND D. CONCRETE BATCH PLANT INSPECTION IS NOT RE UIRED.









1/8" WIDE SAWCUT CONTRACTION JOINT - CUT TO 1/4 DEPTH OF SLAB. PROVIDE TIGHT 1/8 INCH RADIUS ON EDGE OF PAVING BEFORE SAWCUTTING. 4 REBAR PER DETAIL

 $\begin{bmatrix} 5 \end{bmatrix}$  SEE ENLARGEMENT DETAIL FOR JOINT  $\begin{pmatrix} 04 \\ \end{pmatrix}$ 6 5/8" SMOOTH STEEL DOWEL X 24" 18" O.C.

7 AGGREGATE BASE COMPACTED SUBGRADE DEPENDANT ON GEOTECH REPORT

A. EXPANSION JOINT VERTICAL SURFACE PER B. EXPANSION JOINT BAND PER (-

C. EXPANSION JOINT WHERE NEW CONCRETE TIES INTO EXISTING PER ackslashNATIVE OR FILL SOIL SUPPORTING EXTERIOR NON-STRUCTURAL FLATWORK AND UNPAVED LANDSCAPING AREAS ARE EXEMPT FROM SPECIAL INSPECTION AND

E. CONCRETE BATCH PLANT INSPECTION IS NOT RE UIRED.



THICKNESS VARIES FOR PEDESTRIAN, VEHICULAR AND FIRE LOADS, SEE CIVIL -A. CONTROL EXPANSION JOINTS