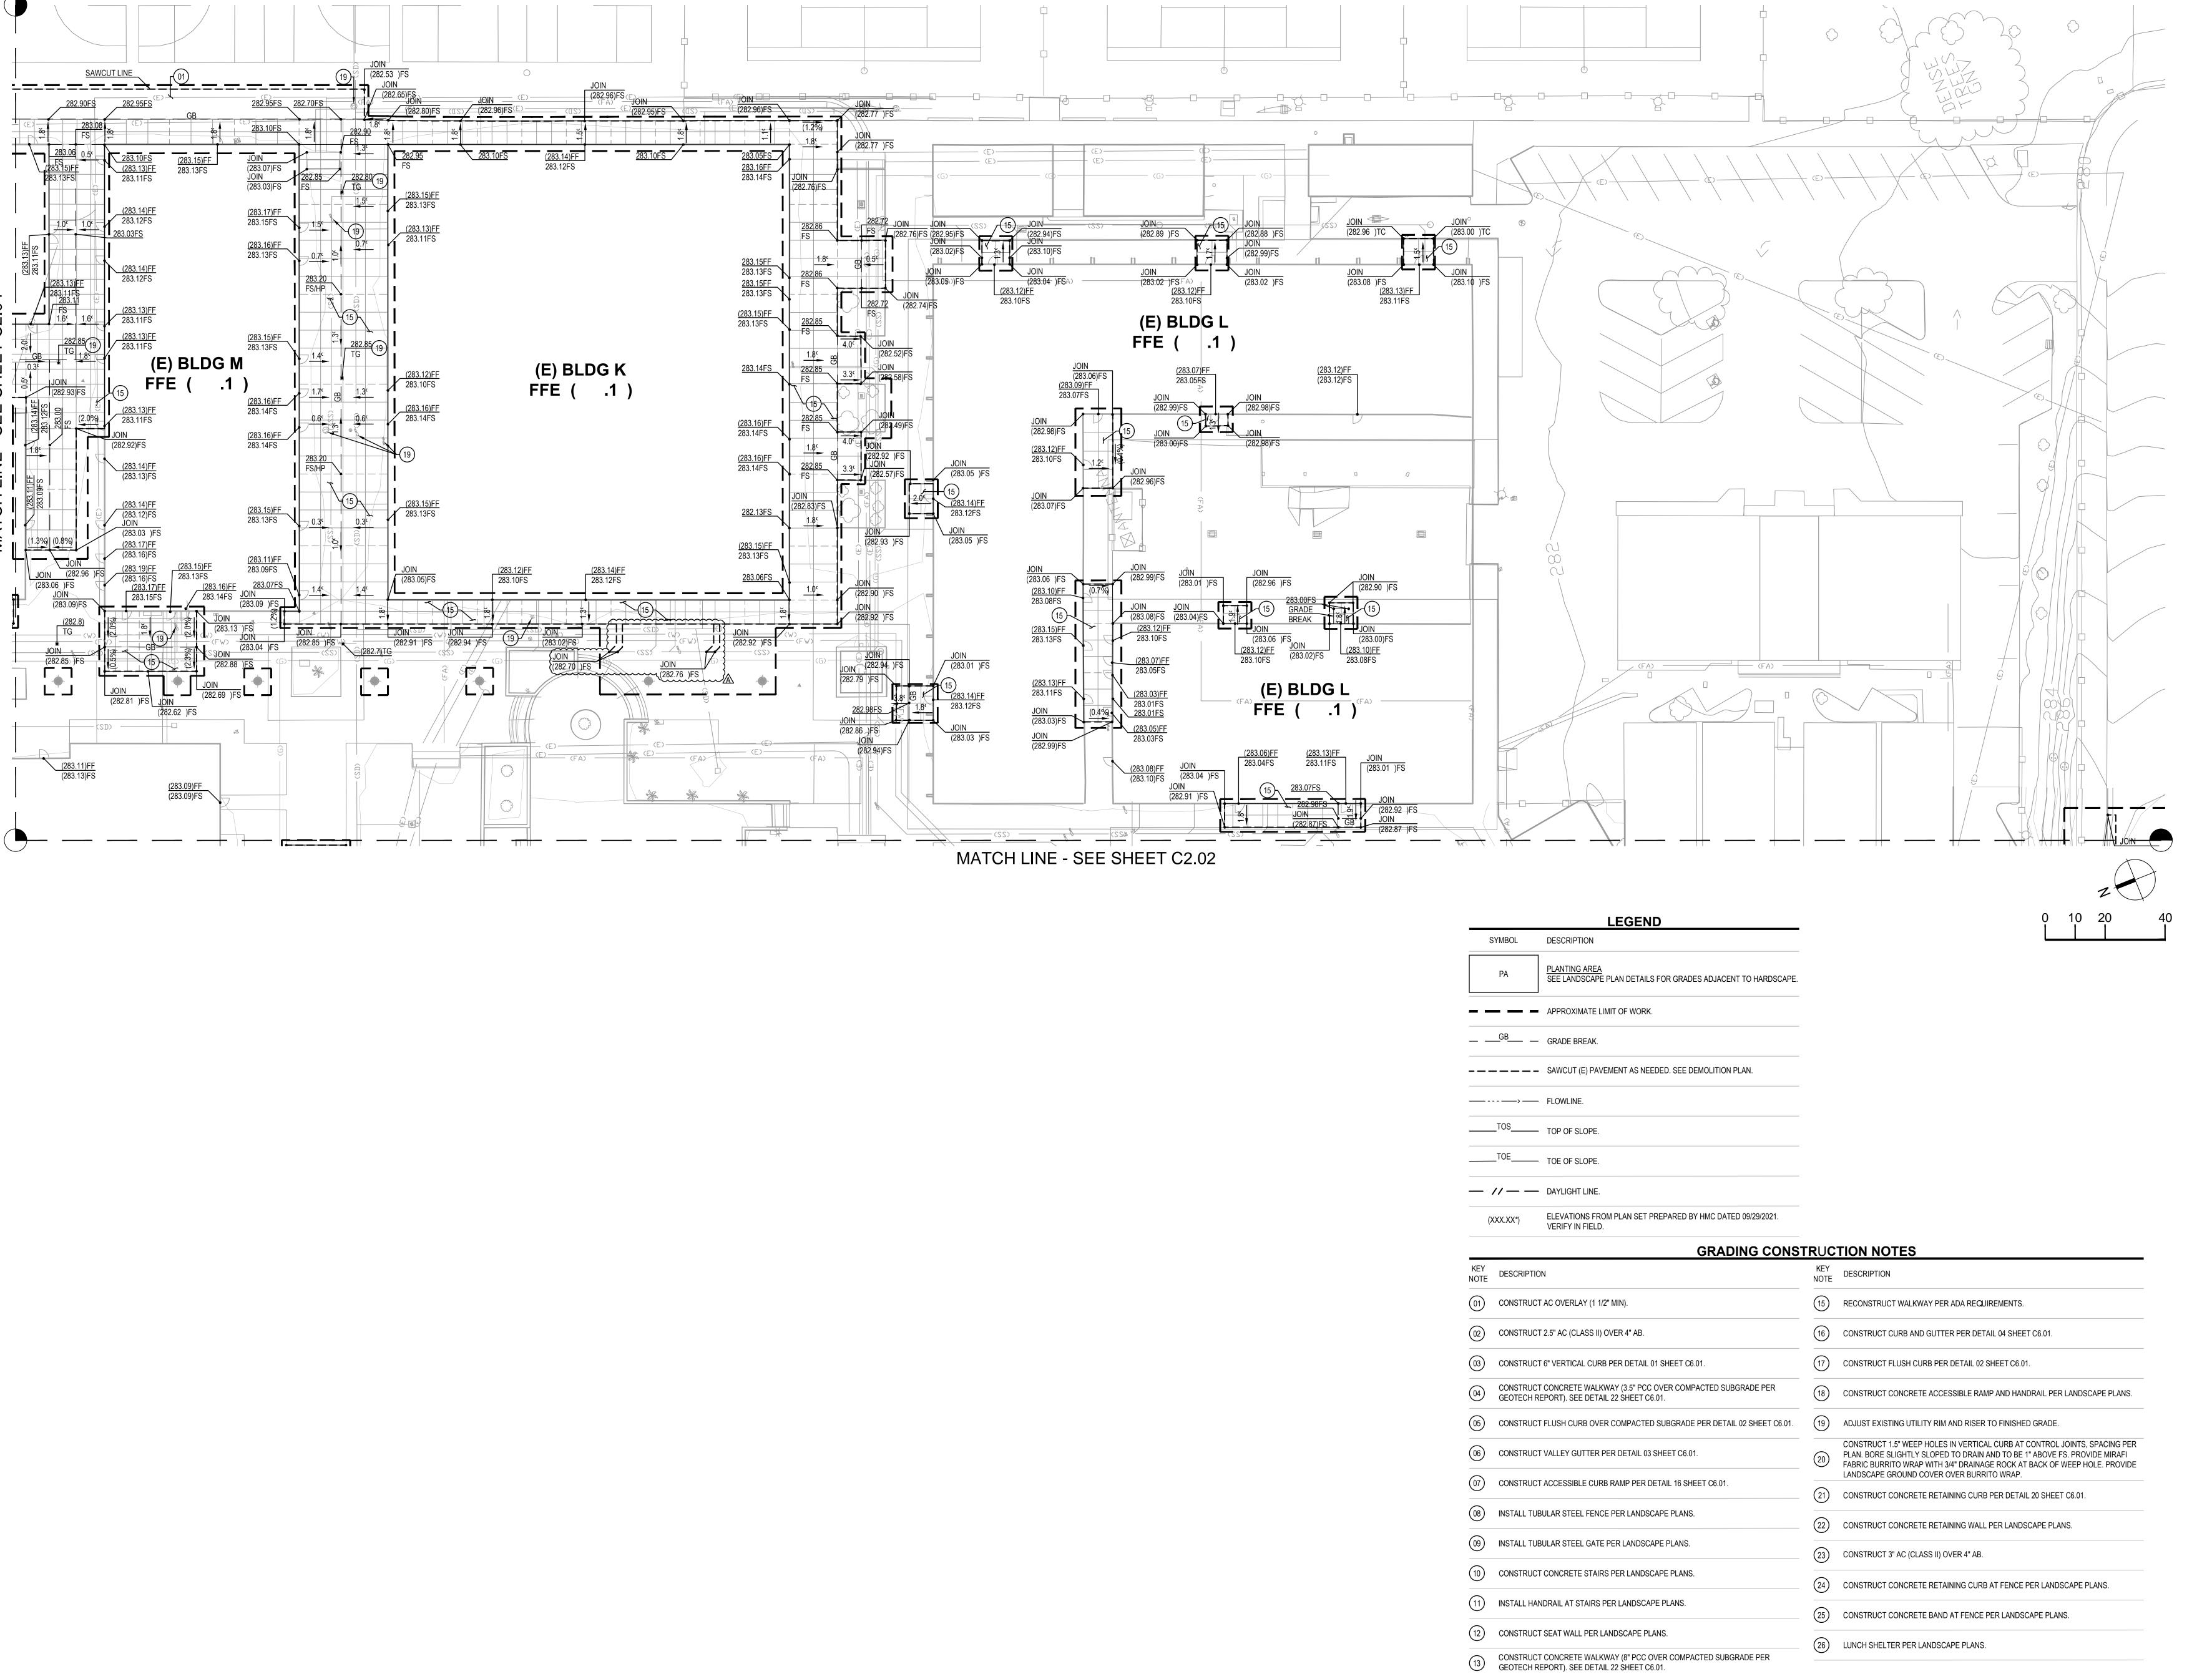

#### MAJOR PROJECT MILESTONES/DELIVERABLES

June 9, 2023 Start of Construction March 13, 2025 Substantial Completion April 8, 2025 Project Completion

1.

Phase #1 Bldg. A/B, Staff Parking, Student Parking
Phase #2 Bldg. F, Bldg. H, Bldg. J, Bldg. L

Phase #3 Bldg. C, Bldg. M-1a/1b

Phase #4 Bldg. K-1a

Phase #5 Bldg. K-1b

Shade Structure

06/09/2023 - 11/10/2023 - 08/09/2024

10/16/2023 - 05/24/2024

08/19/2024 - 12/13/2024

12/16/2024 - 03/13/2025