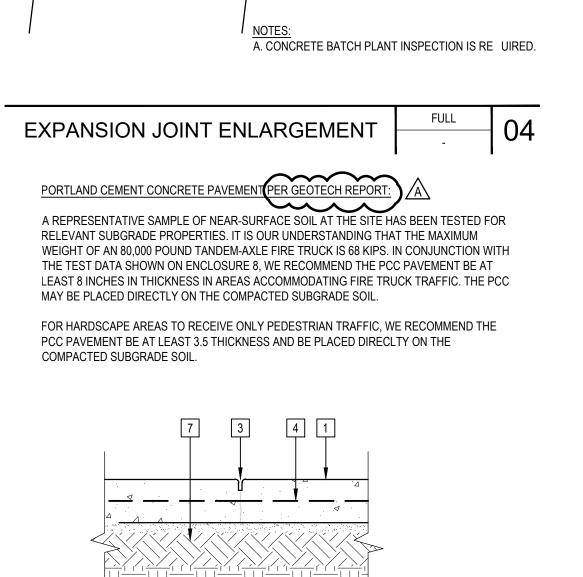

VE CONCRETE CURB. DOWEL TO HAVE FREE MOVEMENT THIS SIDE 8 EXPANSION JOIN PER (

A. NATIVE OR FILL SOIL SUPPORTING EXTERIOR NON-STRUCTURAL FLATWORK AND UNPAVED LANDSCAPING AREAS ARE EXEMPT FROM SPECIAL INSPECTION AND TESTING.

B. CONCRETE BATCH PLANT INSPECTION IS NOT RE UIRED.



CONCRETE PAVING PER MATERIALS PLAN. 1/4" EXPANSION MATERIAL W/BACKER ROD JOINT SEALANT TO MATCH CONCRETE COLOR W/SEEDED SILICA SAND. 3 STEEL REINFORCEMENT PER CIVIL, SEE 22/C6.01

BASE MATERIAL COMPACTED SUBGRADE PER 5 VERTICAL SURFACE

A. PROVIDE EXPANSION JOINT ALL VERTICAL SURFACES. B. PAVING JOINT CURB PER

6 1/8" RADIUS

C. NATIVE OR FILL SOIL SUPPORTING EXTERIOR NON-STRUCTURAL FLATWORK AND UNPAVED LANDSCAPING AREAS ARE EXEMPT FROM SPECIAL INSPECTION AND D. CONCRETE BATCH PLANT INSPECTION IS NOT RE UIRED.









1/8" WIDE SAWCUT CONTRACTION JOINT - CUT TO 1/4 DEPTH OF SLAB. PROVIDE TIGHT 1/8 INCH RADIUS ON EDGE OF PAVING BEFORE SAWCUTTING. 4 REBAR PER DETAIL

 $\begin{bmatrix} 5 \end{bmatrix}$  SEE ENLARGEMENT DETAIL FOR JOINT  $\begin{pmatrix} 04 \\ \end{pmatrix}$ 6 5/8" SMOOTH STEEL DOWEL X 24" 18" O.C.

7 AGGREGATE BASE COMPACTED SUBGRADE DEPENDANT ON GEOTECH REPORT

A. EXPANSION JOINT VERTICAL SURFACE PER B. EXPANSION JOINT BAND PER (-

C. EXPANSION JOINT WHERE NEW CONCRETE TIES INTO EXISTING PER ackslashNATIVE OR FILL SOIL SUPPORTING EXTERIOR NON-STRUCTURAL FLATWORK AND UNPAVED LANDSCAPING AREAS ARE EXEMPT FROM SPECIAL INSPECTION AND

E. CONCRETE BATCH PLANT INSPECTION IS NOT RE UIRED.



THICKNESS VARIES FOR PEDESTRIAN, VEHICULAR AND FIRE LOADS, SEE CIVIL -A. CONTROL EXPANSION JOINTS P