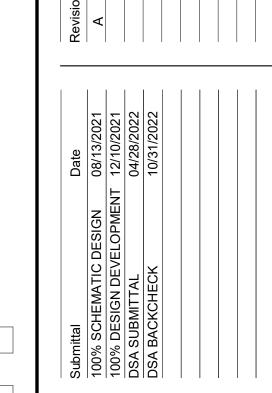

PROJECT : Mountain View HS Modernization Project

SUBJECT: Addendum No. 2

The following changes, omissions, and/or additions to the Project Manual and/or Drawings shall apply to proposals made for and to the execution of the various parts of the work affected thereby, and all other conditions shall remain the same.

### **CHANGES TO DRAWINGS AND SPECIFICATIONS**

1. LPA Architects Addendum No. A issued April 14, 2023 attached.

### **ATTACHMENTS**

- 1. Revised Bid Form\_4.14.23
- 2. Supplementary Special Conditions updates and additions\_4.14.23
- 3. RFI Questions and Answers 4.14.23
- 4. LPA Architects Changes to Drawings and Specifications