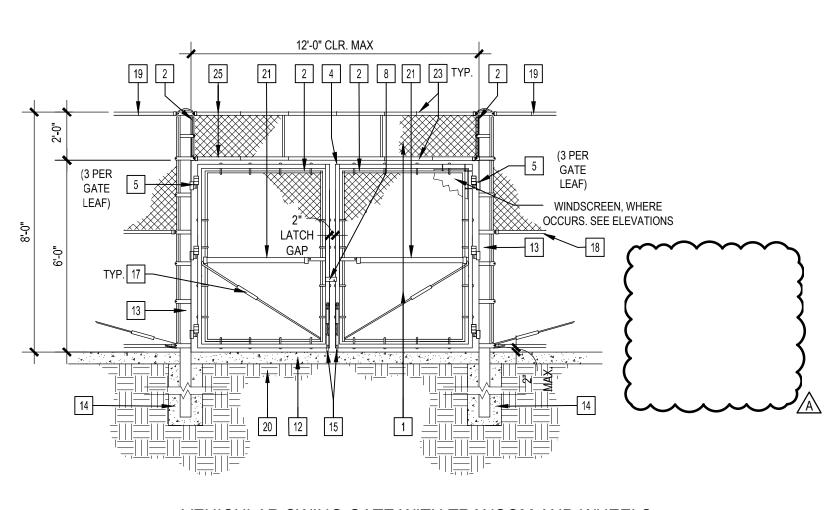

roject documents (including the creation of derivative works), may give rise to liability for copyright infringement, unlawful disclosure, use or misappropriation of property rights held by LPA. The unauthorized use of the project documents will give rise to the recovery of monetary losses and damages including attorney fees and costs for which the unauthorized user will be held liable. Project documents describe the design intent of the work and are not a representation of as-built or existing conditions. LPA is not responsible for any discrepancies between the project documents

and the existing conditions. © LPA, Inc.

MOUNTAIN VIEW MODERNIZATION





Job Number 30154.10 Date Published 06/15/2022 JY, DC, BS Checked By AS SHOWN Scale

> **DETAILS** SHEET

LIGHT POLE BASE AT PARKING LOT



# VEHICULAR SWING GATE WITH TRANSOM AND WHEELS



OCCURS. PER ELEVATIONS

1 2"- 9 GAUGE CHAINLINK FABRIC PER MATERIALS PLAN 2 TENSION FLAT BAR. THREAD TENSION BAR TO CHAIN LINK AND ATTACH TO GATE FRAME WITH TENSION CLIPS PER MANUFACTURERS RECOMMENDATIONS 3 NOT USED 4 1.90" O.D. SCH 40 GATE FRAME 5 180 HEAVY DUTY GATE ARM HINGES 6 NOT USED 7 NOT USED 8 MODIFIED FULCRUM LATCH (L5.02) 9 NOT USED 11 NOT USED 12 FINISH SURFACE OR CONCRETE BAND/PAVING WHERE OCCURS, REFER TO MATERIALS PLANS GATE POST. SEE CHAIN LINK POST SCHEDULE (L5.03) 14 CONCRETE FOOTING PER 04

15 NOT USED 16 NOT USED 17 ADJUSTABLE TRUSS ROD W/TURNBUCKLE L5.03 18 CONTINOUS BRACE MIDRAIL 19 ADJACENT CHAIN LINK FENCING 20 COMPACTED SUBGRADE PER (L5.01) 21 INTERMEDIATE RAIL/BRACE PER

22 TOP/BOTTOM SELVAGE KNUCKLED CHAIN LINK