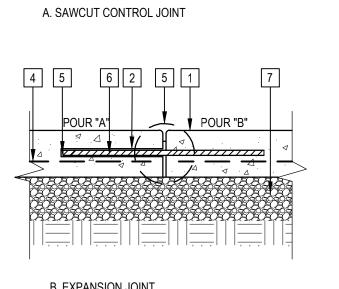

CONCRETE CURB. DOWEL TO HAVE FREE MOVEMENT THIS SIDE 8 EXPANSION JOIN PER (

A. NATIVE OR FILL SOIL SUPPORTING EXTERIOR NON-STRUCTURAL FLATWORK AND UNPAVED LANDSCAPING AREAS ARE EXEMPT FROM SPECIAL INSPECTION AND TESTING.

B. CONCRETE BATCH PLANT INSPECTION IS NOT RE UIRED.



CONCRETE PAVING PER MATERIALS PLAN. 1/4" EXPANSION MATERIAL W/BACKER ROD JOINT SEALANT TO MATCH CONCRETE COLOR W/SEEDED SILICA SAND. 3 STEEL REINFORCEMENT PER CIVIL, SEE 22/C6.01

BASE MATERIAL COMPACTED SUBGRADE PER 5 VERTICAL SURFACE

A. PROVIDE EXPANSION JOINT ALL VERTICAL SURFACES. B. PAVING JOINT CURB PER

6 1/8" RADIUS

C. NATIVE OR FILL SOIL SUPPORTING EXTERIOR NON-STRUCTURAL FLATWORK AND UNPAVED LANDSCAPING AREAS ARE EXEMPT FROM SPECIAL INSPECTION AND D. CONCRETE BATCH PLANT INSPECTION IS NOT RE UIRED.









1/8" WIDE SAWCUT CONTRACTION JOINT - CUT TO 1/4 DEPTH OF SLAB. PROVIDE TIGHT 1/8 INCH RADIUS ON EDGE OF PAVING BEFORE SAWCUTTING. 4 REBAR PER DETAIL

 $\begin{bmatrix} 5 \end{bmatrix}$  SEE ENLARGEMENT DETAIL FOR JOINT  $\begin{pmatrix} 04 \\ \end{pmatrix}$ 6 5/8" SMOOTH STEEL DOWEL X 24" 18" O.C.

7 AGGREGATE BASE COMPACTED SUBGRADE DEPENDANT ON GEOTECH REPORT

A. EXPANSION JOINT VERTICAL SURFACE PER B. EXPANSION JOINT BAND PER (-

C. EXPANSION JOINT WHERE NEW CONCRETE TIES INTO EXISTING PER ackslashNATIVE OR FILL SOIL SUPPORTING EXTERIOR NON-STRUCTURAL FLATWORK AND UNPAVED LANDSCAPING AREAS ARE EXEMPT FROM SPECIAL INSPECTION AND

E. CONCRETE BATCH PLANT INSPECTION IS NOT RE UIRED.



THICKNESS VARIES FOR PEDESTRIAN, VEHICULAR AND FIRE LOADS, SEE CIVIL -A. CONTROL EXPANSION JOINTS PER