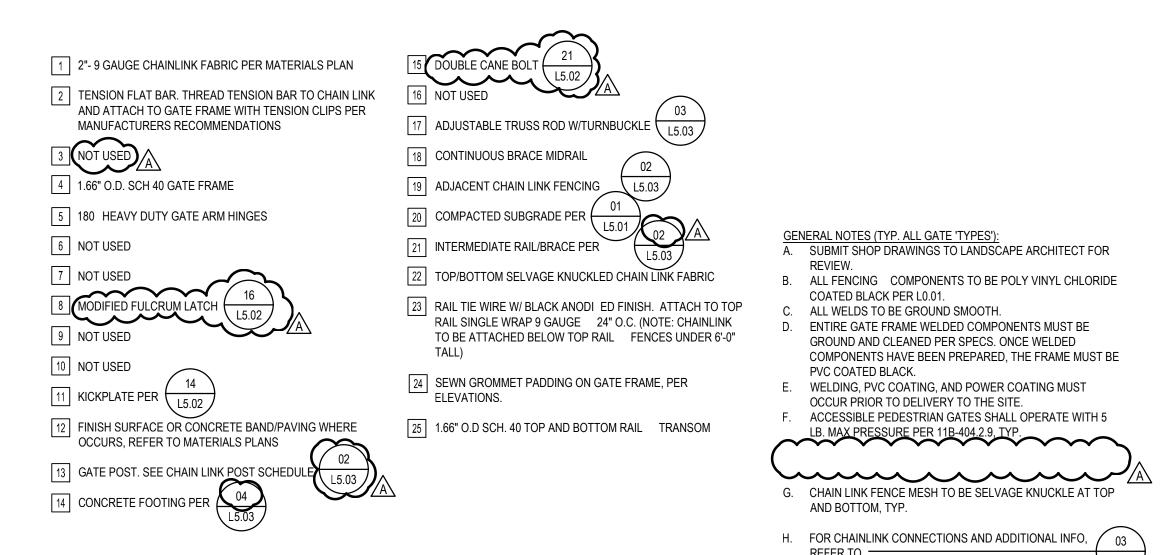

tive works), may give rise to liability for copyright infringement, unlawful disclosure, use or misappropriation of property rights held by LPA. The unauthorized use of the project documents will give rise to the recovery of monetary losses and damages including attorney fees and costs for which the unauthorized user will be held liable. Project documents describe the design intent of the work and are not a representation of as-built or existing conditions. LPA is not responsible for any discrepancies between the project documents

and the existing conditions. © LPA, Inc.

MOUNTAIN VIEW MODERNIZATION





Job Number 30154.10 Date Published 06/15/2022 JY, DC, BS Checked By AS SHOWN Scale

> **DETAILS** SHEET

LIGHT POLE BASE AT PARKING LOT



# VEHICULAR SWING GATE WITH TRANSOM AND WHEELS



OCCURS. PER ELEVATIONS

1 2"- 9 GAUGE CHAINLINK FABRIC PER MATERIALS PLAN 2 TENSION FLAT BAR. THREAD TENSION BAR TO CHAIN LINK AND ATTACH TO GATE FRAME WITH TENSION CLIPS PER MANUFACTURERS RECOMMENDATIONS 3 NOT USED 4 1.90" O.D. SCH 40 GATE FRAME 5 180 HEAVY DUTY GATE ARM HINGES 6 NOT USED 7 NOT USED 8 MODIFIED FULCRUM LATCH (L5.02) 9 NOT USED 11 NOT USED 12 FINISH SURFACE OR CONCRETE BAND/PAVING WHERE OCCURS, REFER TO MATERIALS PLANS GATE POST. SEE CHAIN LINK POST SCHEDULE (L5.03) 14 CONCRETE FOOTING PER 04

15 NOT USED 16 NOT USED 17 ADJUSTABLE TRUSS ROD W/TURNBUCKLE L5.03 18 CONTINOUS BRACE MIDRAIL 19 ADJACENT CHAIN LINK FENCING 20 COMPACTED SUBGRADE PER (L5.01) 21 INTERMEDIATE RAIL/BRACE PER

22 TOP/BOTTOM SELVAGE KNUCKLED CHAIN LINK FABRIC RAIL TIE WIRE W/ BLACK ANODI ED FINISH. ATT