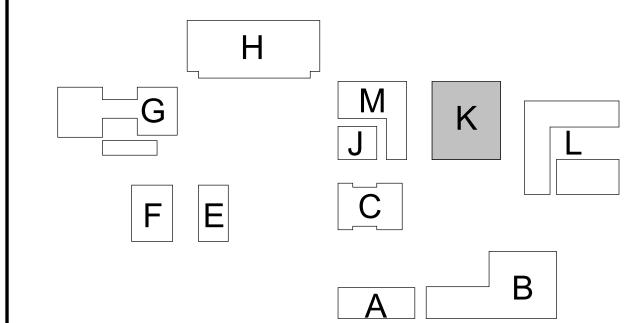

#### MAJOR PROJECT MILESTONES/DELIVERABLES

June 9, 2023 Start of Construction March 13, 2025 Substantial Completion April 8, 2025 Project Completion

1.

Phase #1 Bldg. A/B, Staff Parking, Student Parking
Phase #2 Bldg. F, Bldg. H, Bldg. J, Bldg. L

Phase #3 Bldg. C, Bldg. M-1a/1b

Phase #4 Bldg. K-1a

Phase #5 Bldg. K-1b

Shade Structure

06/09/2023 - 11/10/2023 - 08/09/2024

10/16/2023 - 05/24/2024

08/19/2024 - 12/13/2024

12/16/2024 - 03/13/2025