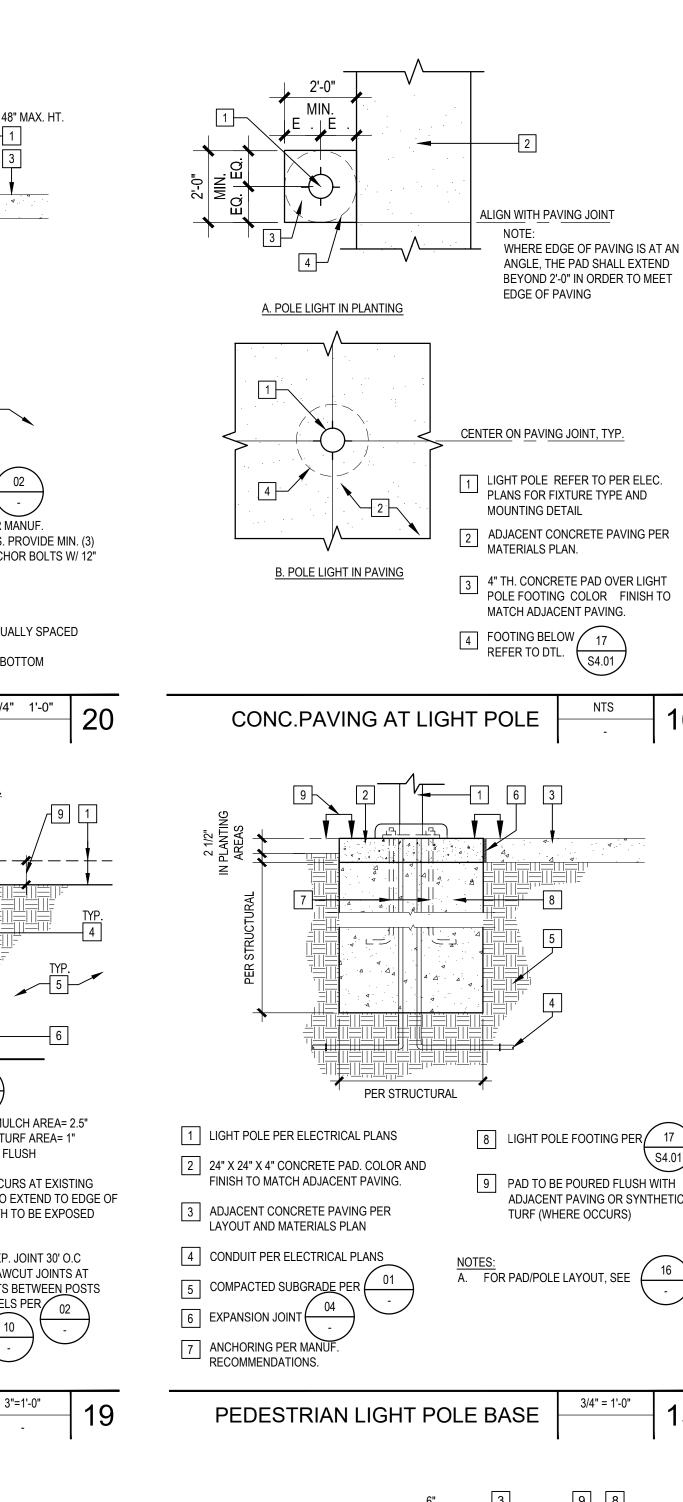

works), may give rise to liability for copyright infringement, unlawful disclosure, use or misappropriation of property rights held by LPA. The unauthorized use of the project documents will give rise to the recovery of monetary losses and damages including attorney fees and costs for which the unauthorized user will be held liable. Project documents describe the design intent of the work and are not a representation of as-built or existing conditions. LPA is not responsible for any discrepancies between the project documents and the existing conditions.

© LPA, Inc.

UNTAIN VIEW HIGH SCHOOL
DERNIZATION
DARKWAY DRIVE
JONTE CA, 91732

Revision Date

ADDENDUM A 04/14/2023



 Job Number
 30154.10

 Date Published
 06/15/2022

 Checked By
 JY, DC, BS

 Scale
 1"=20'-0"

LAYOUT PLAN

L2.04











1 CONCRETE WALL PER MATERIALS PLAN 2 COLD JOINT 3 1/8" MACHINE ROUTED CORNERS EDGES

A. PROVIDE REVEAL ALL COLD JOINTS. B. REVEAL SHOULD BE CONTINUOUS ON SIDES TOP OF WALL,

C. REFER TO PLANS ELEVATIONS FOR JOINT LOCATION (3' MIN UON) D. ALIGN ALL FORM JOINTS W/REVEALS. CUSTOM CUT FORMS AS





PER PLAN

PER PLAN

TIRF, 1 1/2" BELOW TURF, 1 1/2" BELOW

2 ADJACENT CONCRETE PAVING PER MATERIALS PLAN

7 #4 REBAR 18" O.C. BOTH WAYS PEDESTRIAN PAVING

8 BASE MATERIAL COMPACTED SUBGRADE PER 01

GROUNDCOVER/SHRUB AREA

6 EXPANSION JOINT TYP. PER

9 CONCRETE THICKNESS PER 01

1 CONCRETE BAND

3 SAWCUT, SEE (─\_`

NESSESSARY.

2 EXPANSION JOINT, SEE

CHANGES IN DIRECTION.

A. PROVIDE EXPANSION JOINT EVERY 30' AT ALL

B. PROVIDE SAWCUT EVERY 10' MAX. ALIGN W/

INTERSECTIONS OF VARIOUS PAVING