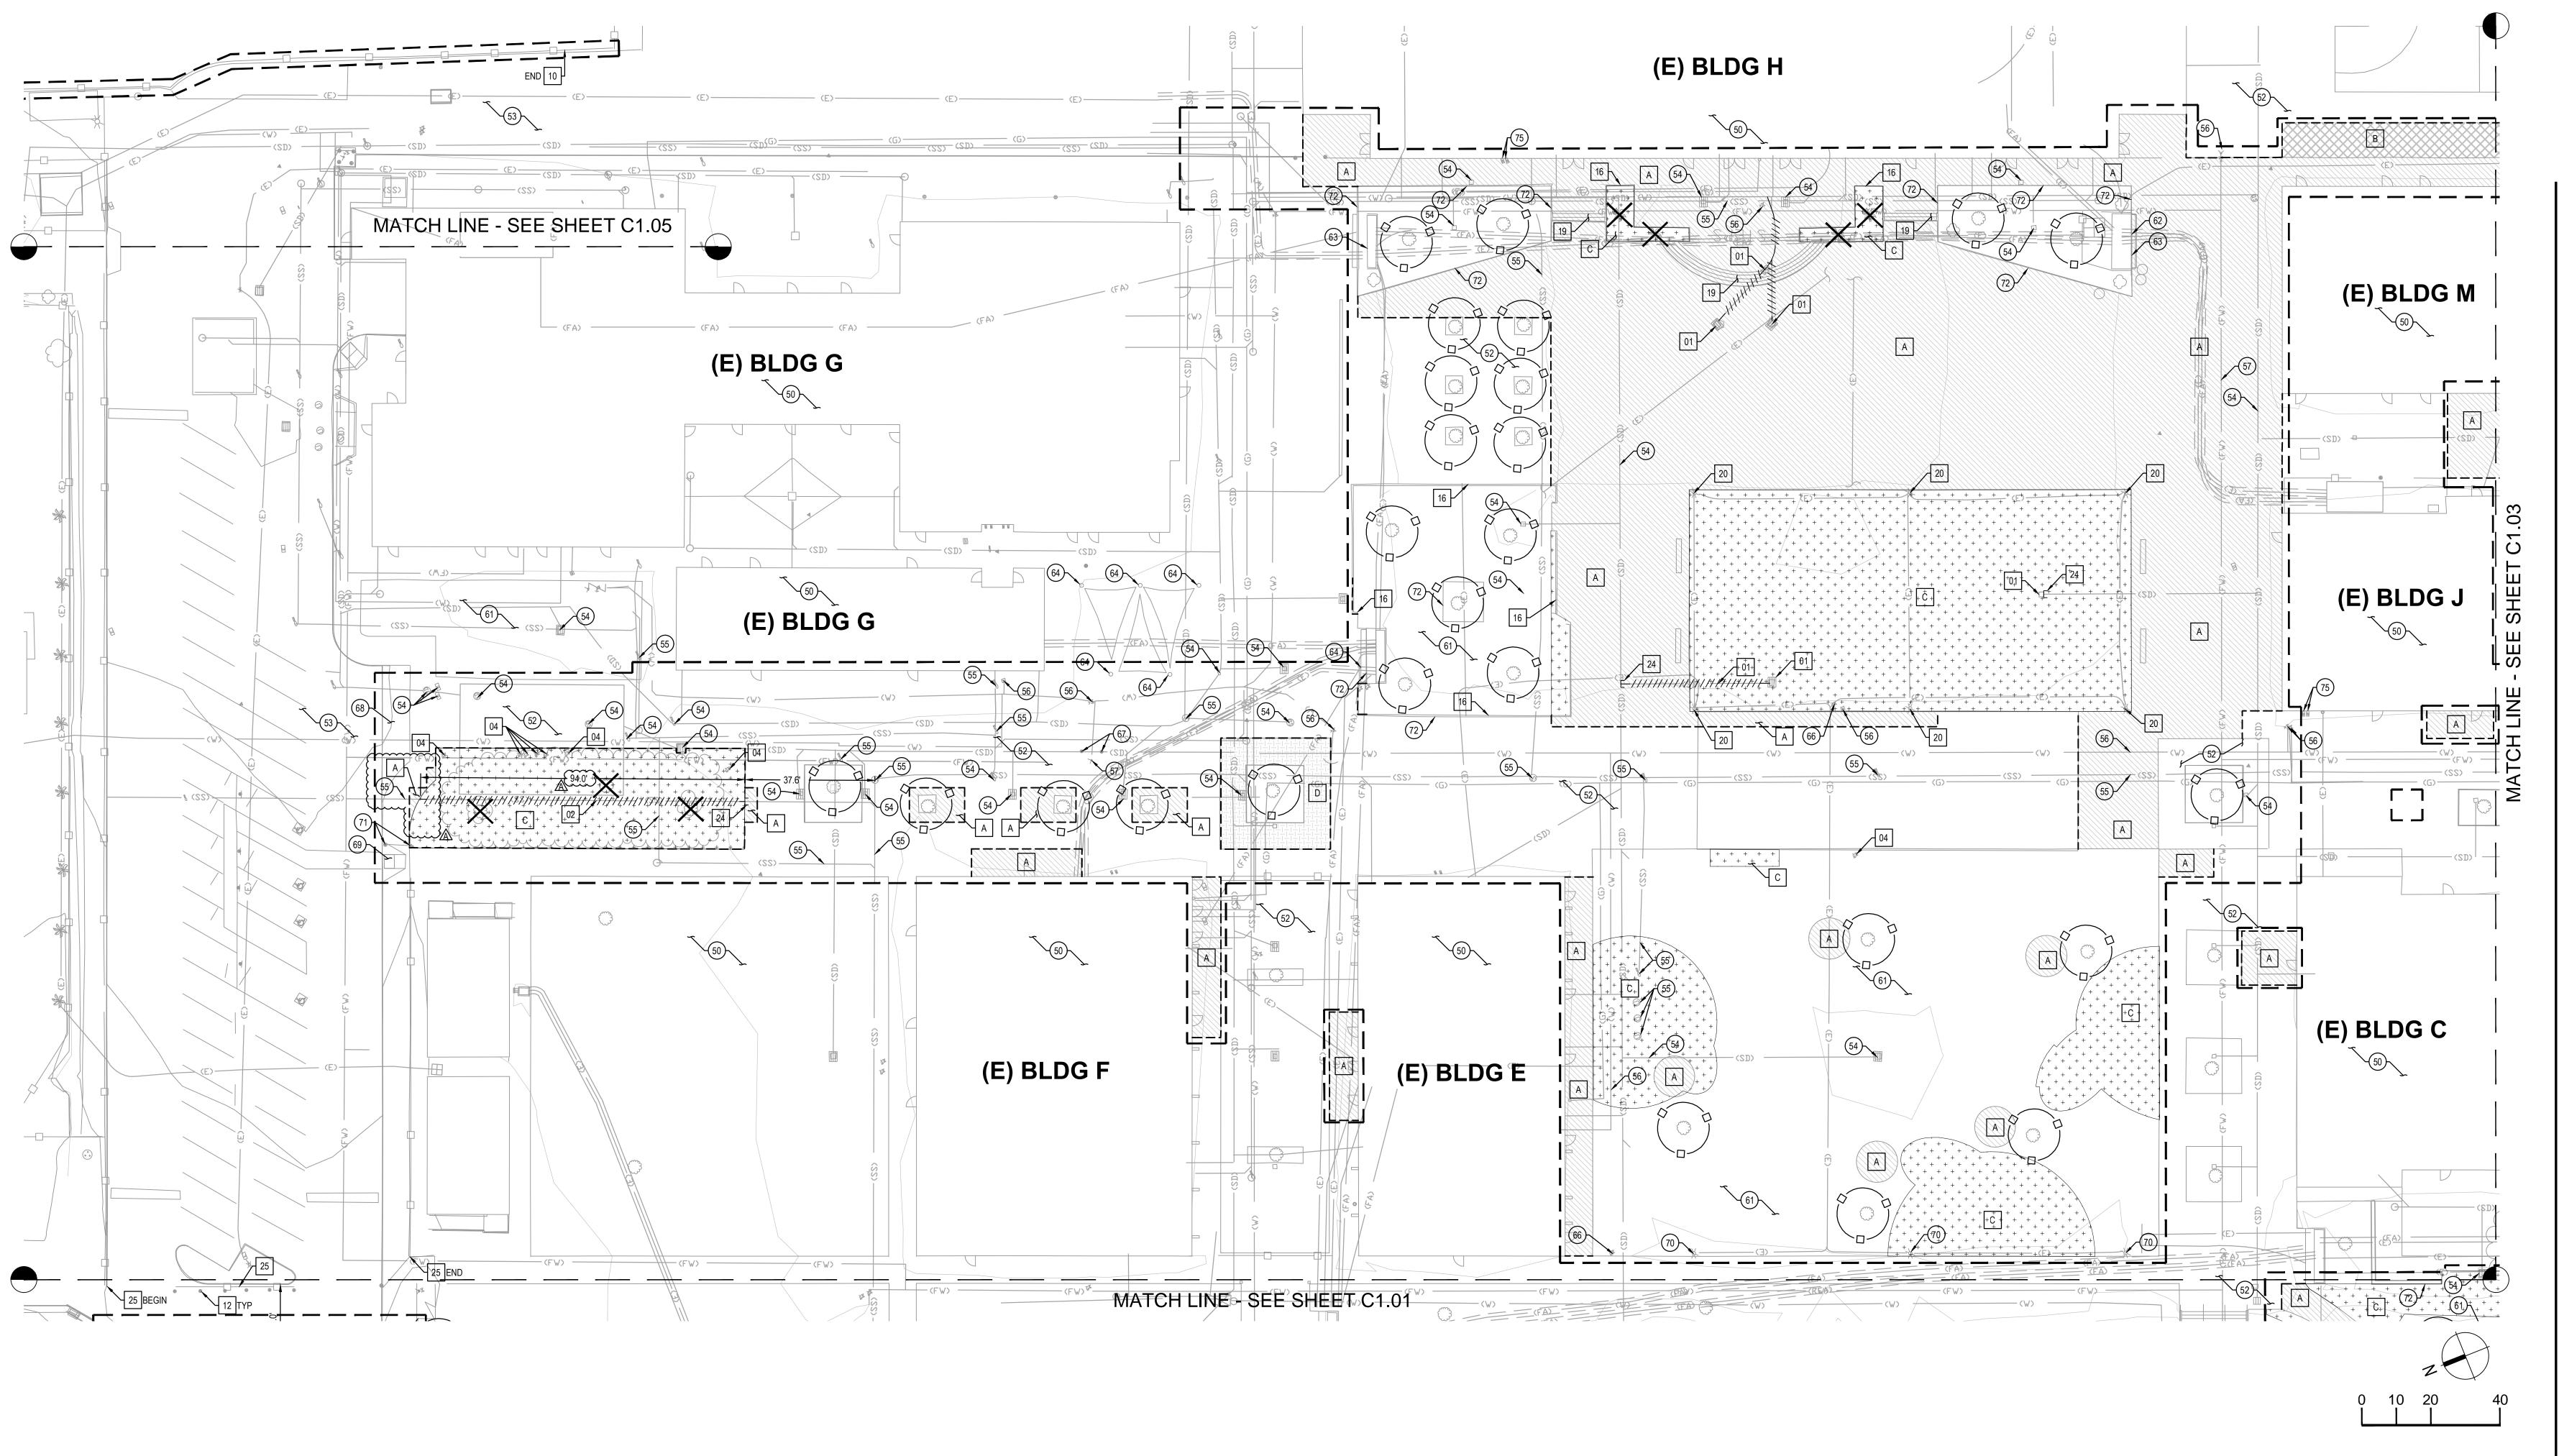

#### MAJOR PROJECT MILESTONES/DELIVERABLES

June 9, 2023 Start of Construction March 13, 2025 Substantial Completion April 8, 2025 Project Completion

1.

Phase #1 Bldg. A/B, Staff Parking, Student Parking
Phase #2 Bldg. F, Bldg. H, Bldg. J, Bldg. L

Phase #3 Bldg. C, Bldg. M-1a/1b

Phase #4 Bldg. K-1a

Phase #5 Bldg. K-1b

Shade Structure

06/09/2023 - 11/10/2023 - 08/09/2024

10/16/2023 - 05/24/2024

08/19/2024 - 12/13/2024

12/16/2024 - 03/13/2025