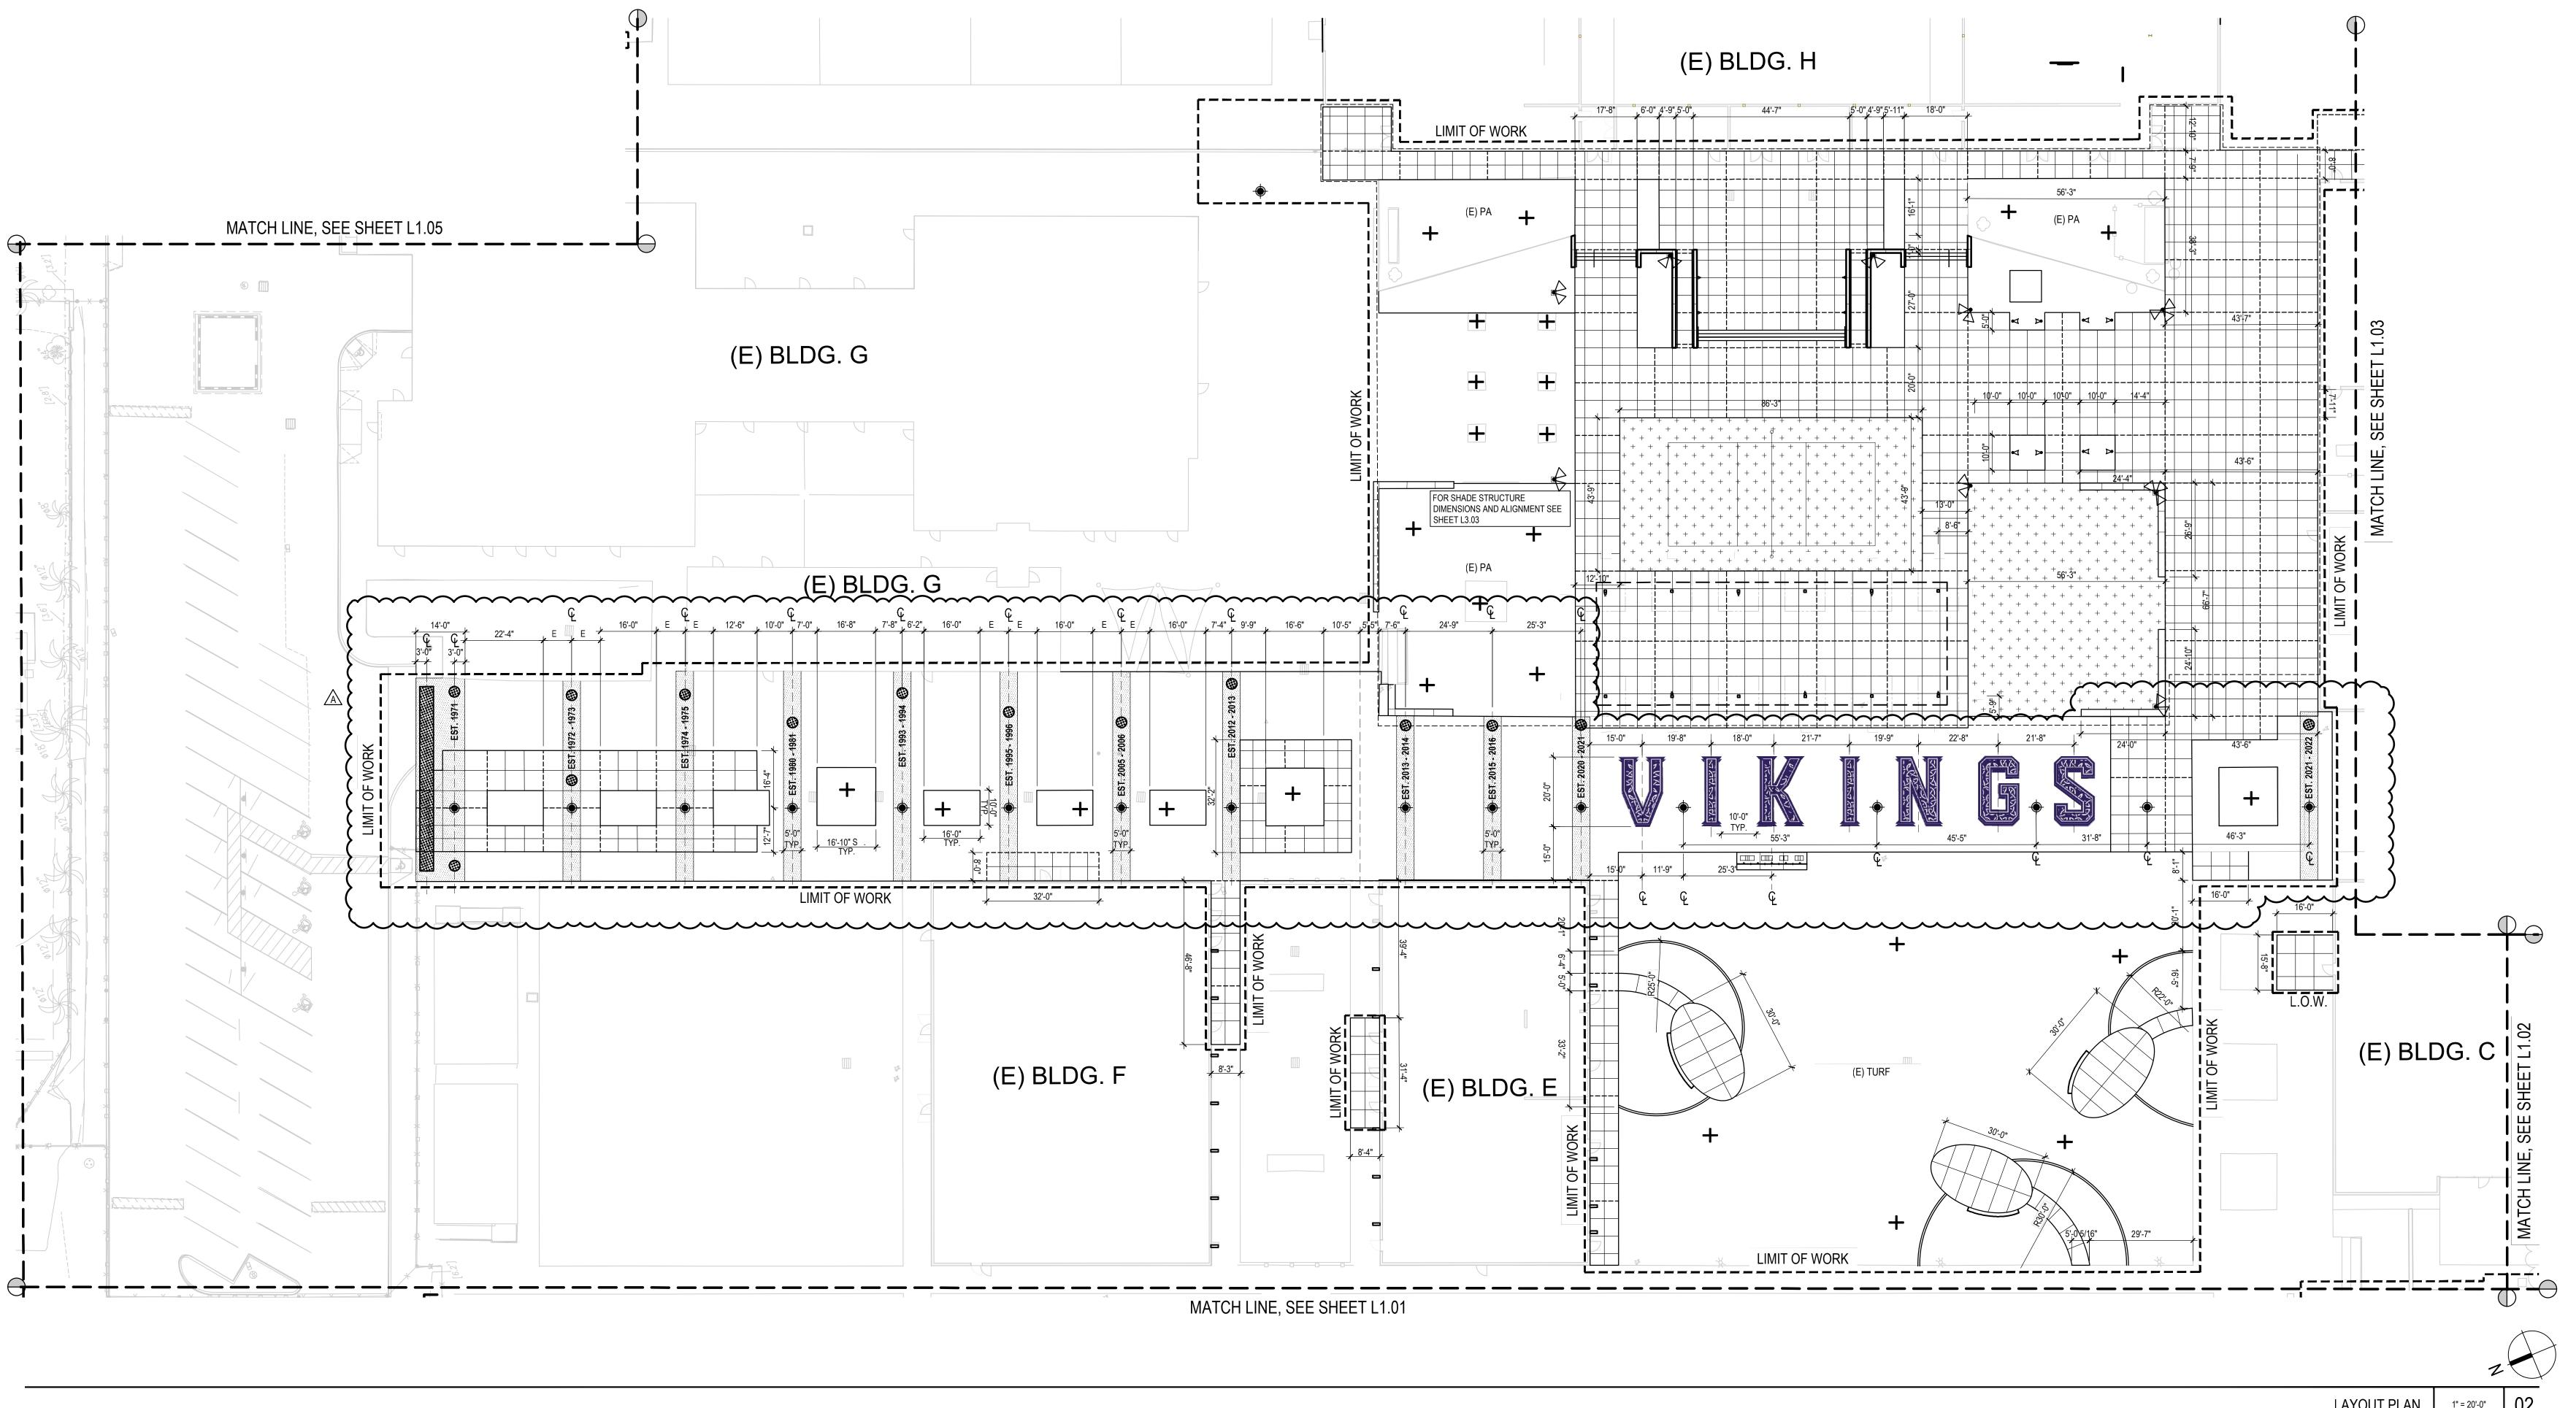

#### MAJOR PROJECT MILESTONES/DELIVERABLES

June 9, 2023 Start of Construction March 13, 2025 Substantial Completion April 8, 2025 Project Completion

1.

Phase #1 Bldg. A/B, Staff Parking, Student Parking
Phase #2 Bldg. F, Bldg. H, Bldg. J, Bldg. L

Phase #3 Bldg. C, Bldg. M-1a/1b

Phase #4 Bldg. K-1a

Phase #5 Bldg. K-1b

Shade Structure

06/09/2023 - 11/10/2023 - 08/09/2024

10/16/2023 - 05/24/2024

08/19/2024 - 12/13/2024

12/16/2024 - 03/13/2025