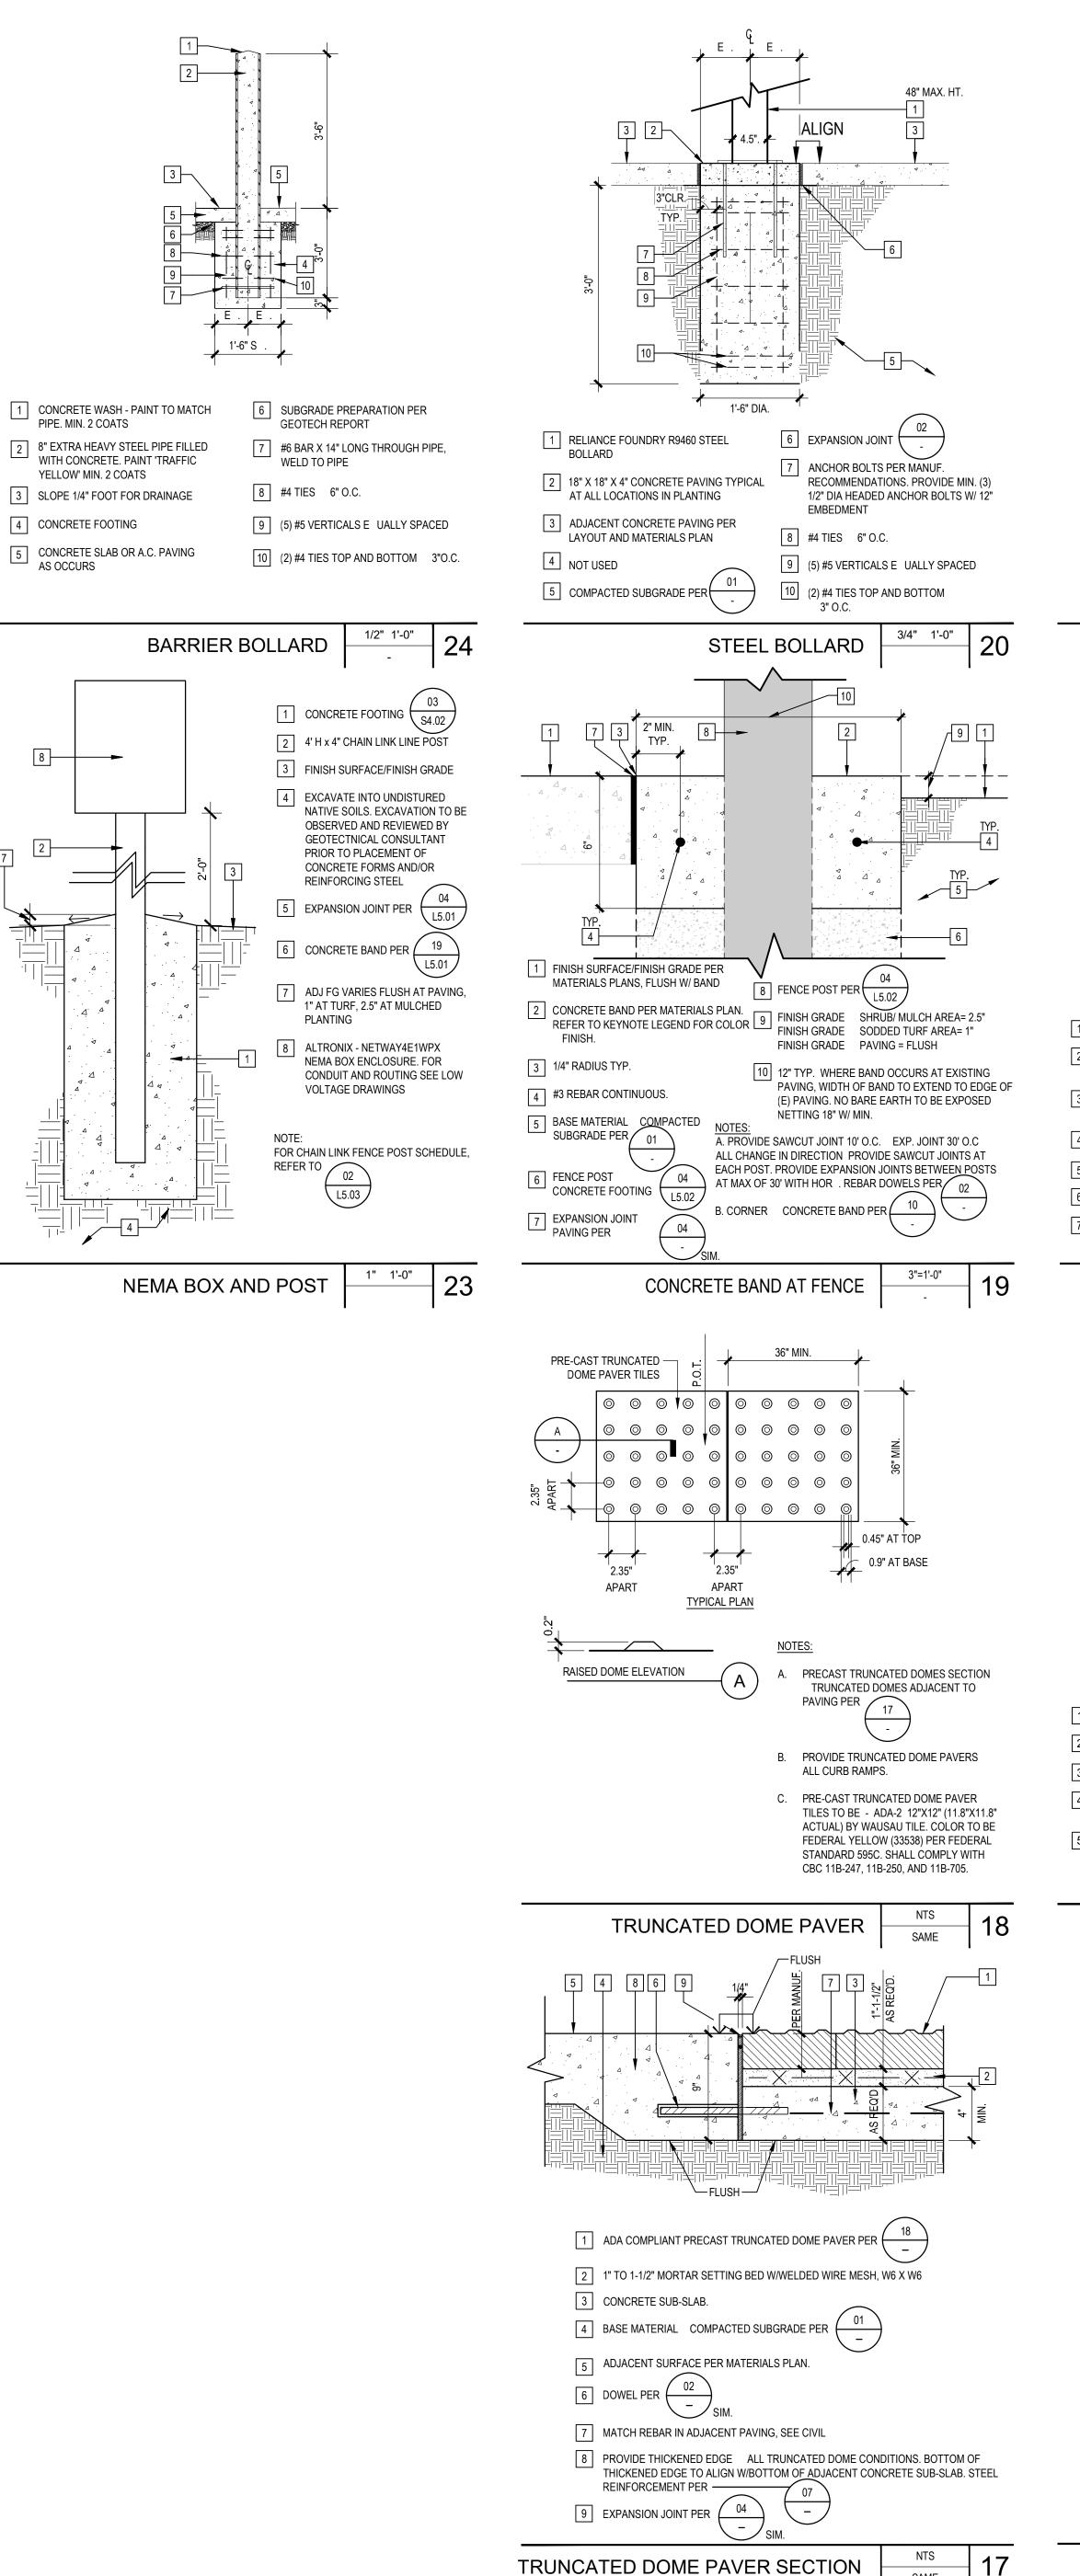

e works), may give rise to liability for copyright infringement, unlawful disclosure, use or misappropriation of property rights held by LPA. The unauthorized use of the project documents will give rise to the recovery of monetary losses and damages including attorney fees and costs for which the unauthorized user will be held liable. Project documents describe the design intent of the work and are not a representation of as-built or existing conditions. LPA is not responsible for any discrepancies between the project documents and the existing conditions.

© LPA, Inc.

UNTAIN VIEW HIGH SCHOOL
DERNIZATION
DARKWAY DRIVE
JONTE CA, 91732

Revision Date

ADDENDUM A 04/14/2023



 Job Number
 30154.10

 Date Published
 06/15/2022

 Checked By
 JY, DC, BS

 Scale
 1"=20'-0"

LAYOUT PLAN

L2.04











1 CONCRETE WALL PER MATERIALS PLAN 2 COLD JOINT 3 1/8" MACHINE ROUTED CORNERS EDGES

A. PROVIDE REVEAL ALL COLD JOINTS. B. REVEAL SHOULD BE CONTINUOUS ON SIDES TOP OF WALL,

C. REFER TO PLANS ELEVATIONS FOR JOINT LOCATION (3' MIN UON) D. ALIGN ALL FORM JOINTS W/REVEALS. CUSTOM CUT FORMS AS





PER PLAN

PER PLAN

TIRF, 1 1/2" BELOW TURF, 1 1/2" BELOW

2 ADJACENT CONCRETE PAVING PER MATERIALS PLAN

7 #4 REBAR 18" O.C. BOTH WAYS PEDESTRIAN PAVING

8 BASE MATERIAL COMPACTED SUBGRADE PER 01

GROUNDCOVER/SHRUB AREA

6 EXPANSION JOINT TYP. PER

9 CONCRETE THICKNESS PER 01

1 CONCRETE BAND

3 SAWCUT, SEE (─\_`

NESSESSARY.

2 EXPANSION JOINT, SEE

CHANGES IN DIRECTION.

A. PROVIDE EXPANSION JOINT EVERY 30' AT ALL

B. PROVIDE SAWCUT EVERY 10' MAX. ALIGN W/

INTERSECTIONS OF VARIOUS PAVI