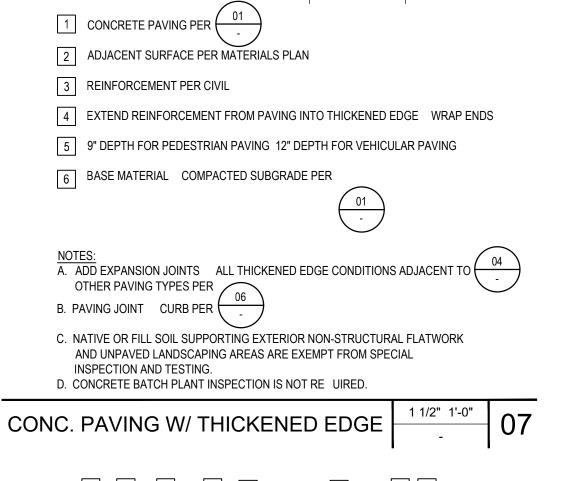

BASE MATERIAL COMPACTED SUBGRADE PER 01

GROUNDCOVER/SHRUB AREA

6 EXPANSION JOINT TYP. PER

9 CONCRETE THICKNESS PER 01

1 CONCRETE BAND

3 SAWCUT, SEE (─\_`

NESSESSARY.

2 EXPANSION JOINT, SEE

CHANGES IN DIRECTION.

A. PROVIDE EXPANSION JOINT EVERY 30' AT ALL

B. PROVIDE SAWCUT EVERY 10' MAX. ALIGN W/

INTERSECTIONS OF VARIOUS PAVING AS

3 DOWEL PER 02

4 CONCRETE PAD/BAND

5 1/4" RADIUS TYPICAL

SECTION-COND. 'A'

SECTION-COND. 'B'

5 BASE MATERIAL COMPACTED SUBGRADE PER 1 FINISH SURFACE/FINISH GRADE 2 CURB PER MATERIALS PLAN. 6 ADJ FG VARIES, 1" TURF, 2.5 REFER TO KEYNOTE LEGEND FOR MULCHED PLANTING COLOR FINISH A. PROVIDE SAWCUT JOINT EVERY 10' EXPANSION 3 1/4" RADIUS TYP. JOINT EVERY 30' EVERY CHANGE IN DIRECTION #4 HOR . REBAR CONT. #3 VERT. REBAR 24" OC B. CORNER MOW CURB PER







5 1/8" RADIUS

6 CONCRETE CURB PER CIVIL

7 DRILLED 5/8" DIA. SLIP SLEEVE CONCRETE CURB. DOWEL TO HAVE FREE MOVEMENT THIS SIDE 8 EXPANSION JOIN PER (

A. NATIVE OR FILL SOIL SUPPORTING EXTERIOR NON-STRUCTURAL FLATWORK AND UNPAVED LANDSCAPING AREAS ARE EXEMPT FROM SPECIAL INSPECTION AND TESTING.

B. CONCRETE BATCH PLANT INSPECTION IS NOT RE UIRED.



CONCRETE PAVING PER MATERIALS PLAN. 1/4" EXPANSION MATERIAL W/BACKER ROD JOINT SEALANT TO MATCH CONCRETE COLOR W/SEEDED SILICA SAND. 3 STEEL REINFORCEMENT PER CIVIL, SEE 22/C6.01

BASE MATERIAL COMPACTED SUBGRADE PER 5 VERTICAL SURFACE

A. PROVIDE EXPANSION JOINT ALL VERTICAL SURFACES. B. PAVING JOINT CURB PER

6 1/8" RADIUS

C. NATIVE OR FILL SOIL SUPPORTING EXTERIOR NON-STRUCTURAL FLATWORK AND UNPAVED LANDSCAPING AREAS ARE EXEMPT FROM SPE