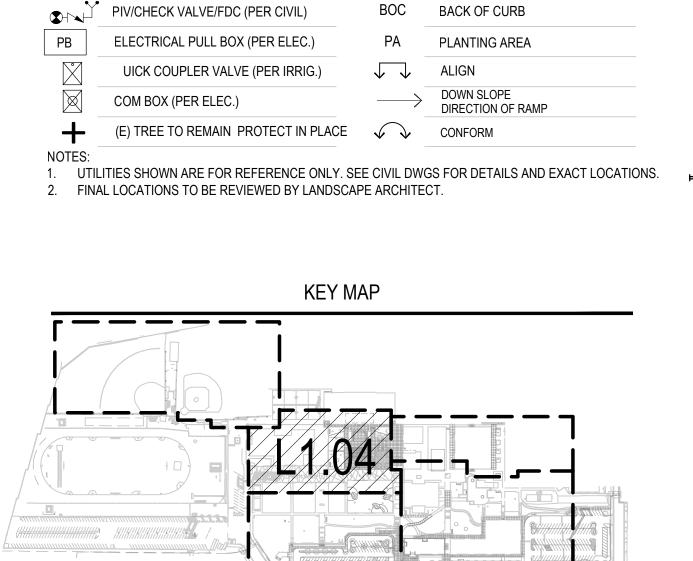

#### MAJOR PROJECT MILESTONES/DELIVERABLES

June 9, 2023 Start of Construction March 13, 2025 Substantial Completion April 8, 2025 Project Completion

1.

Phase #1 Bldg. A/B, Staff Parking, Student Parking
Phase #2 Bldg. F, Bldg. H, Bldg. J, Bldg. L

Phase #3 Bldg. C, Bldg. M-1a/1b

Phase #4 Bldg. K-1a

Phase #5 Bldg. K-1b

Shade Structure

06/09/2023 - 11/10/2023 - 08/09/2024

10/16/2023 - 05/24/2024

08/19/2024 - 12/13/2024

12/16/2024 - 03/13/2025