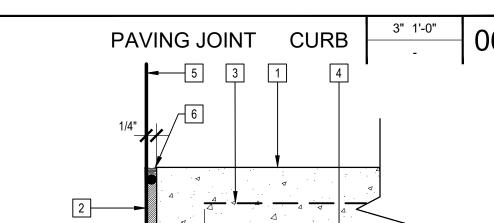

R 02

4 CONCRETE PAD/BAND

5 1/4" RADIUS TYPICAL

SECTION-COND. 'A'

SECTION-COND. 'B'

5 BASE MATERIAL COMPACTED SUBGRADE PER 1 FINISH SURFACE/FINISH GRADE 2 CURB PER MATERIALS PLAN. 6 ADJ FG VARIES, 1" TURF, 2.5 REFER TO KEYNOTE LEGEND FOR MULCHED PLANTING COLOR FINISH A. PROVIDE SAWCUT JOINT EVERY 10' EXPANSION 3 1/4" RADIUS TYP. JOINT EVERY 30' EVERY CHANGE IN DIRECTION #4 HOR . REBAR CONT. #3 VERT. REBAR 24" OC B. CORNER MOW CURB PER







5 1/8" RADIUS

6 CONCRETE CURB PER CIVIL

7 DRILLED 5/8" DIA. SLIP SLEEVE CONCRETE CURB. DOWEL TO HAVE FREE MOVEMENT THIS SIDE 8 EXPANSION JOIN PER (

A. NATIVE OR FILL SOIL SUPPORTING EXTERIOR NON-STRUCTURAL FLATWORK AND UNPAVED LANDSCAPING AREAS ARE EXEMPT FROM SPECIAL INSPECTION AND TESTING.

B. CONCRETE BATCH PLANT INSPECTION IS NOT RE UIRED.



CONCRETE PAVING PER MATERIALS PLAN. 1/4" EXPANSION MATERIAL W/BACKER ROD JOINT SEALANT TO MATCH CONCRETE COLOR W/SEEDED SILICA SAND. 3 STEEL REINFORCEMENT PER CIVIL, SEE 22/C6.01

BASE MATERIAL COMPACTED SUBGRADE PER 5 VERTICAL SURFACE

A. PROVIDE EXPANSION JOINT ALL VERTICAL SURFACES. B. PAVING JOINT CURB PER

6 1/8" RADIUS

C. NATIVE OR FILL SOIL SUPPORTING EXTERIOR NON-STRUCTURAL FLATWORK AND UNPAVED LANDSCAPING AREAS ARE EXEMPT FROM SPECIAL INSPECTION AND D. CONCRETE BATCH PLANT INSPECTION IS NOT RE UIRED.









1/8" WIDE SAWCUT CONTRACTION JOINT - CUT TO 1/4 DEPTH OF SLAB. PROVIDE TIGHT 1/8 INCH RADIUS ON EDGE OF PAVING BEFORE SAWCUTTING. 4 REBAR PER DETAIL

 $\begin{bmatrix} 5 \end{bmatrix}$  SEE ENLARGEMENT DETAIL FOR JOINT  $\begin{pmatrix} 04 \\ \end{pmatrix}$ 6 5/8" SMOOTH S