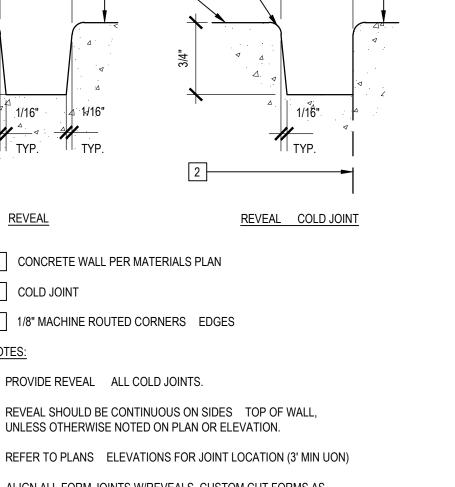

thorized user will be held liable. Project documents describe the design intent of the work and are not a representation of as-built or existing conditions. LPA is not responsible for any discrepancies between the project documents and the existing conditions.

© LPA, Inc.

UNTAIN VIEW HIGH SCHOOL
DERNIZATION
DARKWAY DRIVE
JONTE CA, 91732

Revision Date

ADDENDUM A 04/14/2023



 Job Number
 30154.10

 Date Published
 06/15/2022

 Checked By
 JY, DC, BS

 Scale
 1"=20'-0"

LAYOUT PLAN

L2.04











1 CONCRETE WALL PER MATERIALS PLAN 2 COLD JOINT 3 1/8" MACHINE ROUTED CORNERS EDGES

A. PROVIDE REVEAL ALL COLD JOINTS. B. REVEAL SHOULD BE CONTINUOUS ON SIDES TOP OF WALL,

C. REFER TO PLANS ELEVATIONS FOR JOINT LOCATION (3' MIN UON) D. ALIGN ALL FORM JOINTS W/REVEALS. CUSTOM CUT FORMS AS





PER PLAN

PER PLAN

TIRF, 1 1/2" BELOW TURF, 1 1/2" BELOW

2 ADJACENT CONCRETE PAVING PER MATERIALS PLAN

7 #4 REBAR 18" O.C. BOTH WAYS PEDESTRIAN PAVING

8 BASE MATERIAL COMPACTED SUBGRADE PER 01

GROUNDCOVER/SHRUB AREA

6 EXPANSION JOINT TYP. PER

9 CONCRETE THICKNESS PER 01

1 CONCRETE BAND

3 SAWCUT, SEE (─\_`

NESSESSARY.

2 EXPANSION JOINT, SEE

CHANGES IN DIRECTION.

A. PROVIDE EXPANSION JOINT EVERY 30' AT ALL

B. PROVIDE SAWCUT EVERY 10' MAX. ALIGN W/

INTERSECTIONS OF VARIOUS PAVING AS

3 DOWEL PER 02

4 CONCRETE PAD/BAND

5 1/4" RADIUS TYPICAL

SECTION-COND. 'A'

SECTION-COND. 'B'

5 BASE MATERIAL COMPACTED SUBGRADE PER 1 FINISH SURFACE/FINISH GRADE 2 CURB PER MATERIALS PLAN. 6 ADJ FG VARIES, 1" TURF, 2.5 REFER TO KEYNOTE LEGEND FOR MULCHED PLANTING COLOR FINISH A. PROVIDE SA