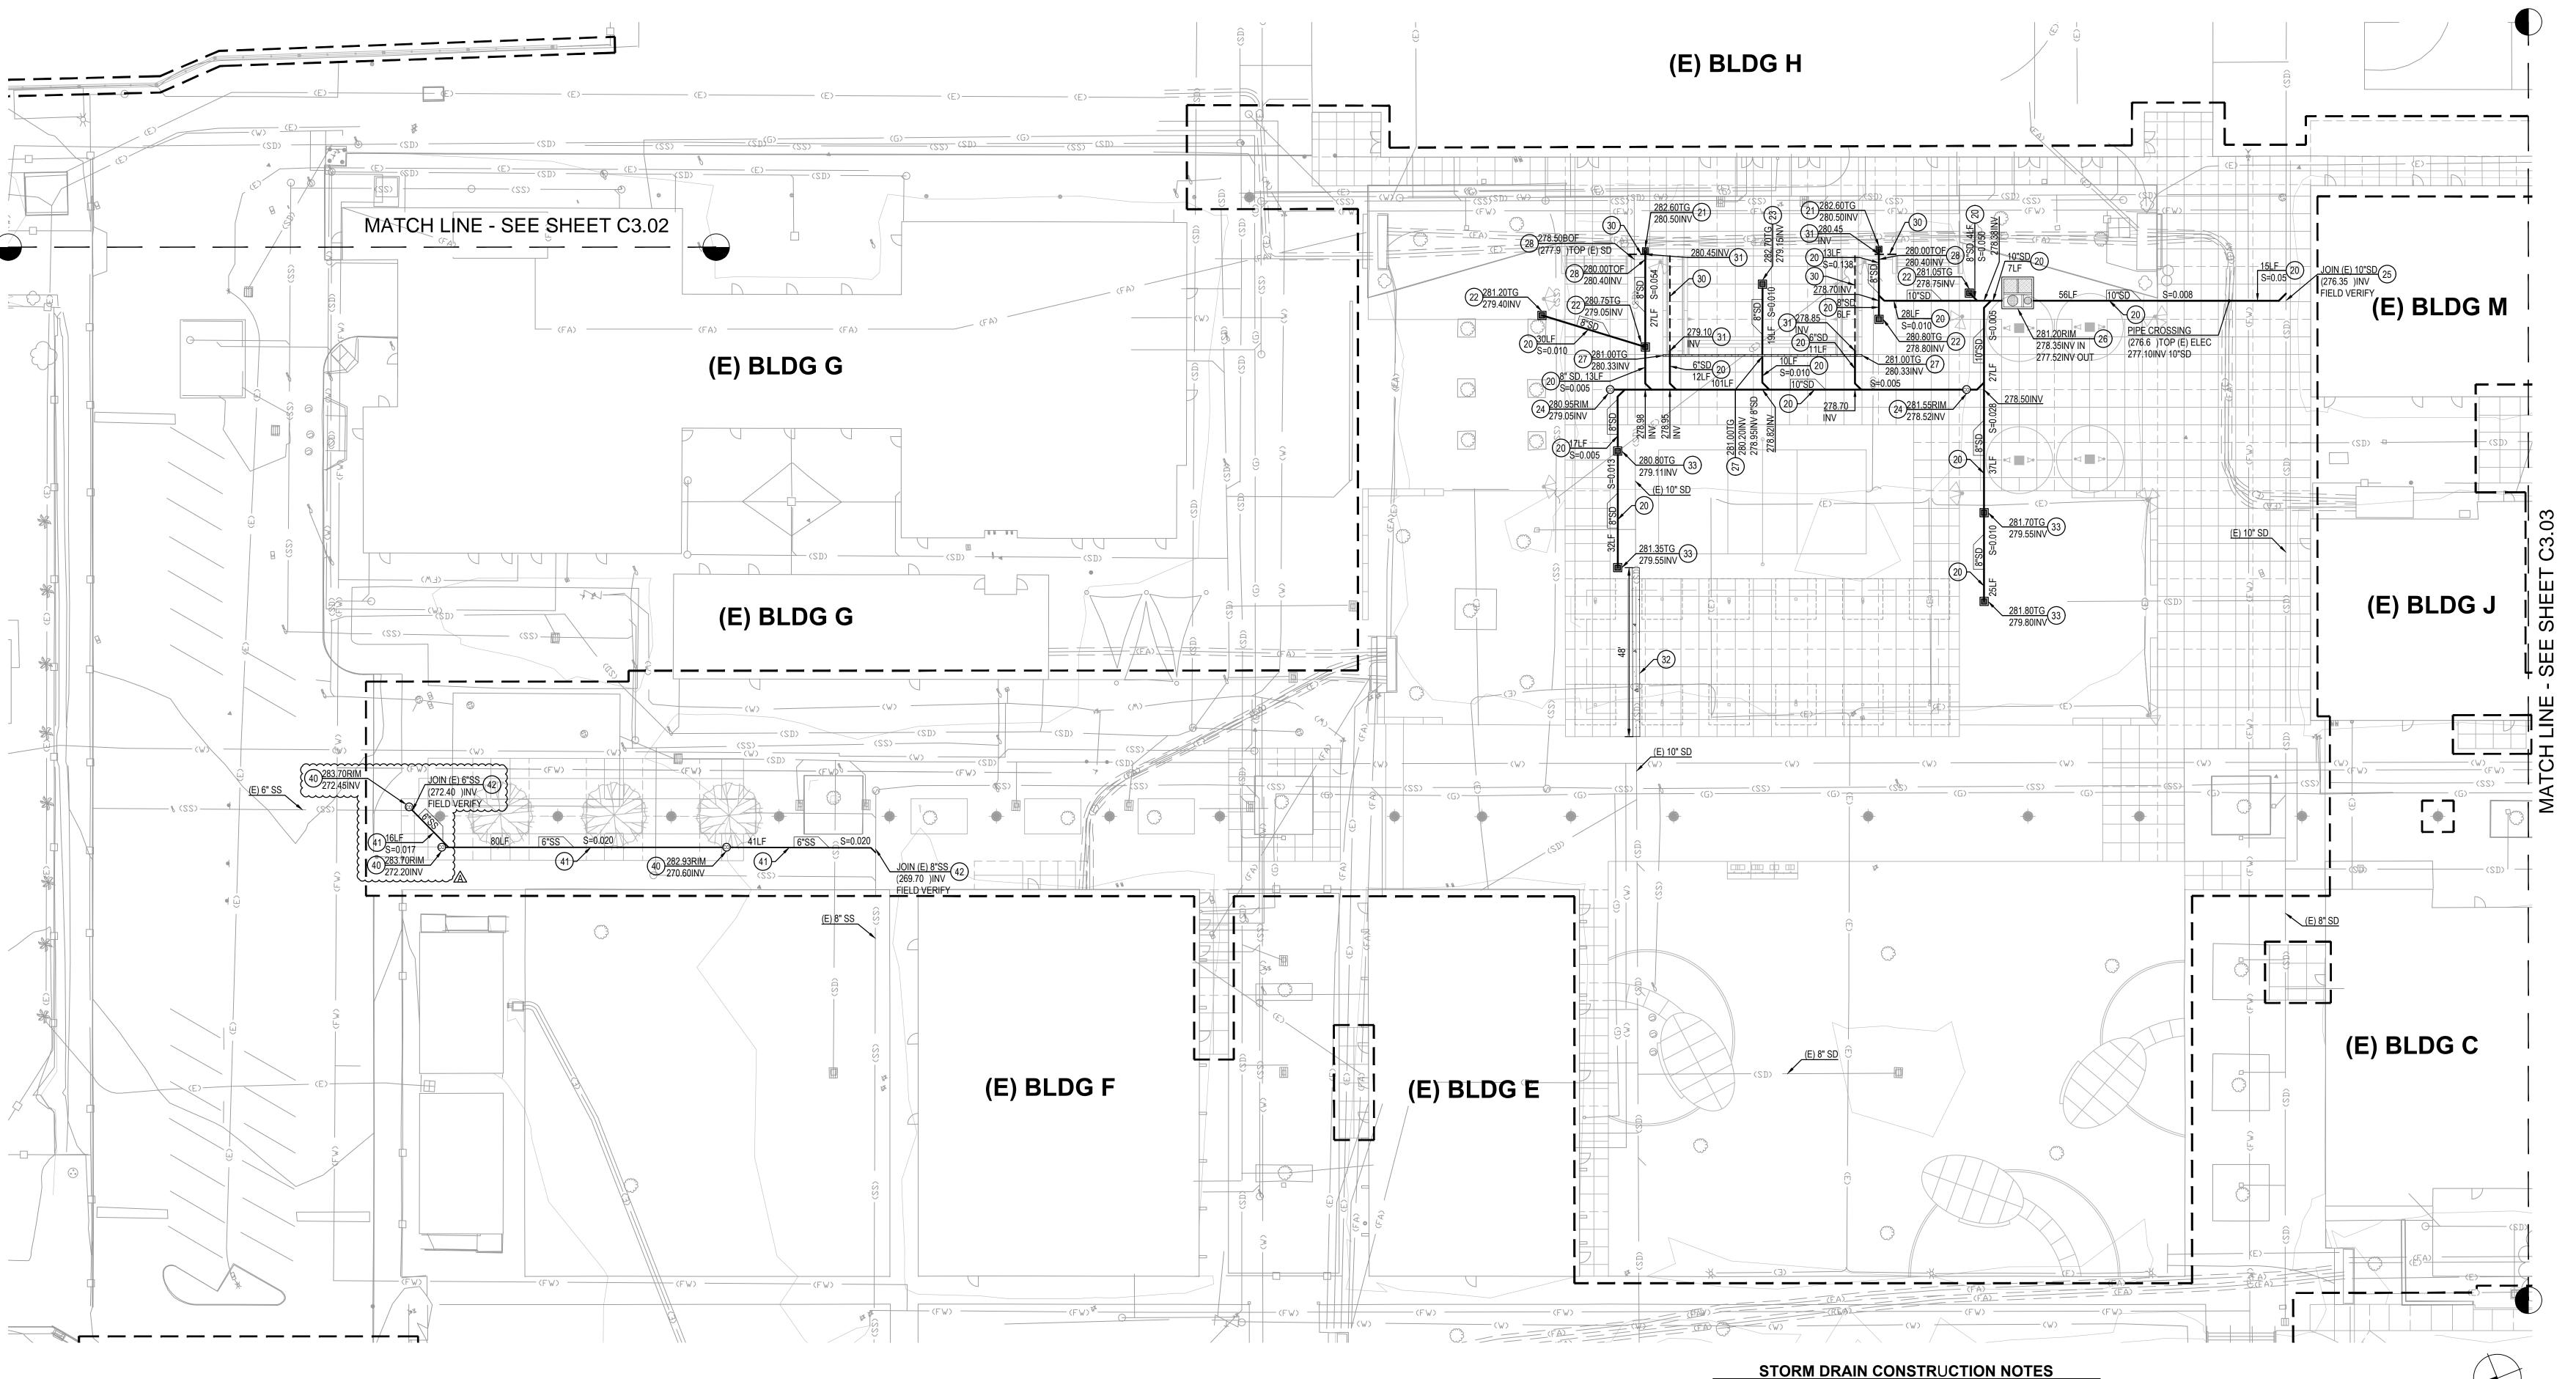

#### MAJOR PROJECT MILESTONES/DELIVERABLES

June 9, 2023 Start of Construction March 13, 2025 Substantial Completion April 8, 2025 Project Completion

1.

Phase #1 Bldg. A/B, Staff Parking, Student Parking
Phase #2 Bldg. F, Bldg. H, Bldg. J, Bldg. L

Phase #3 Bldg. C, Bldg. M-1a/1b

Phase #4 Bldg. K-1a

Phase #5 Bldg. K-1b

Shade Structure

06/09/2023 - 11/10/2023 - 08/09/2024

10/16/2023 - 05/24/2024

08/19/2024 - 12/13/2024

12/16/2024 - 03/13/2025