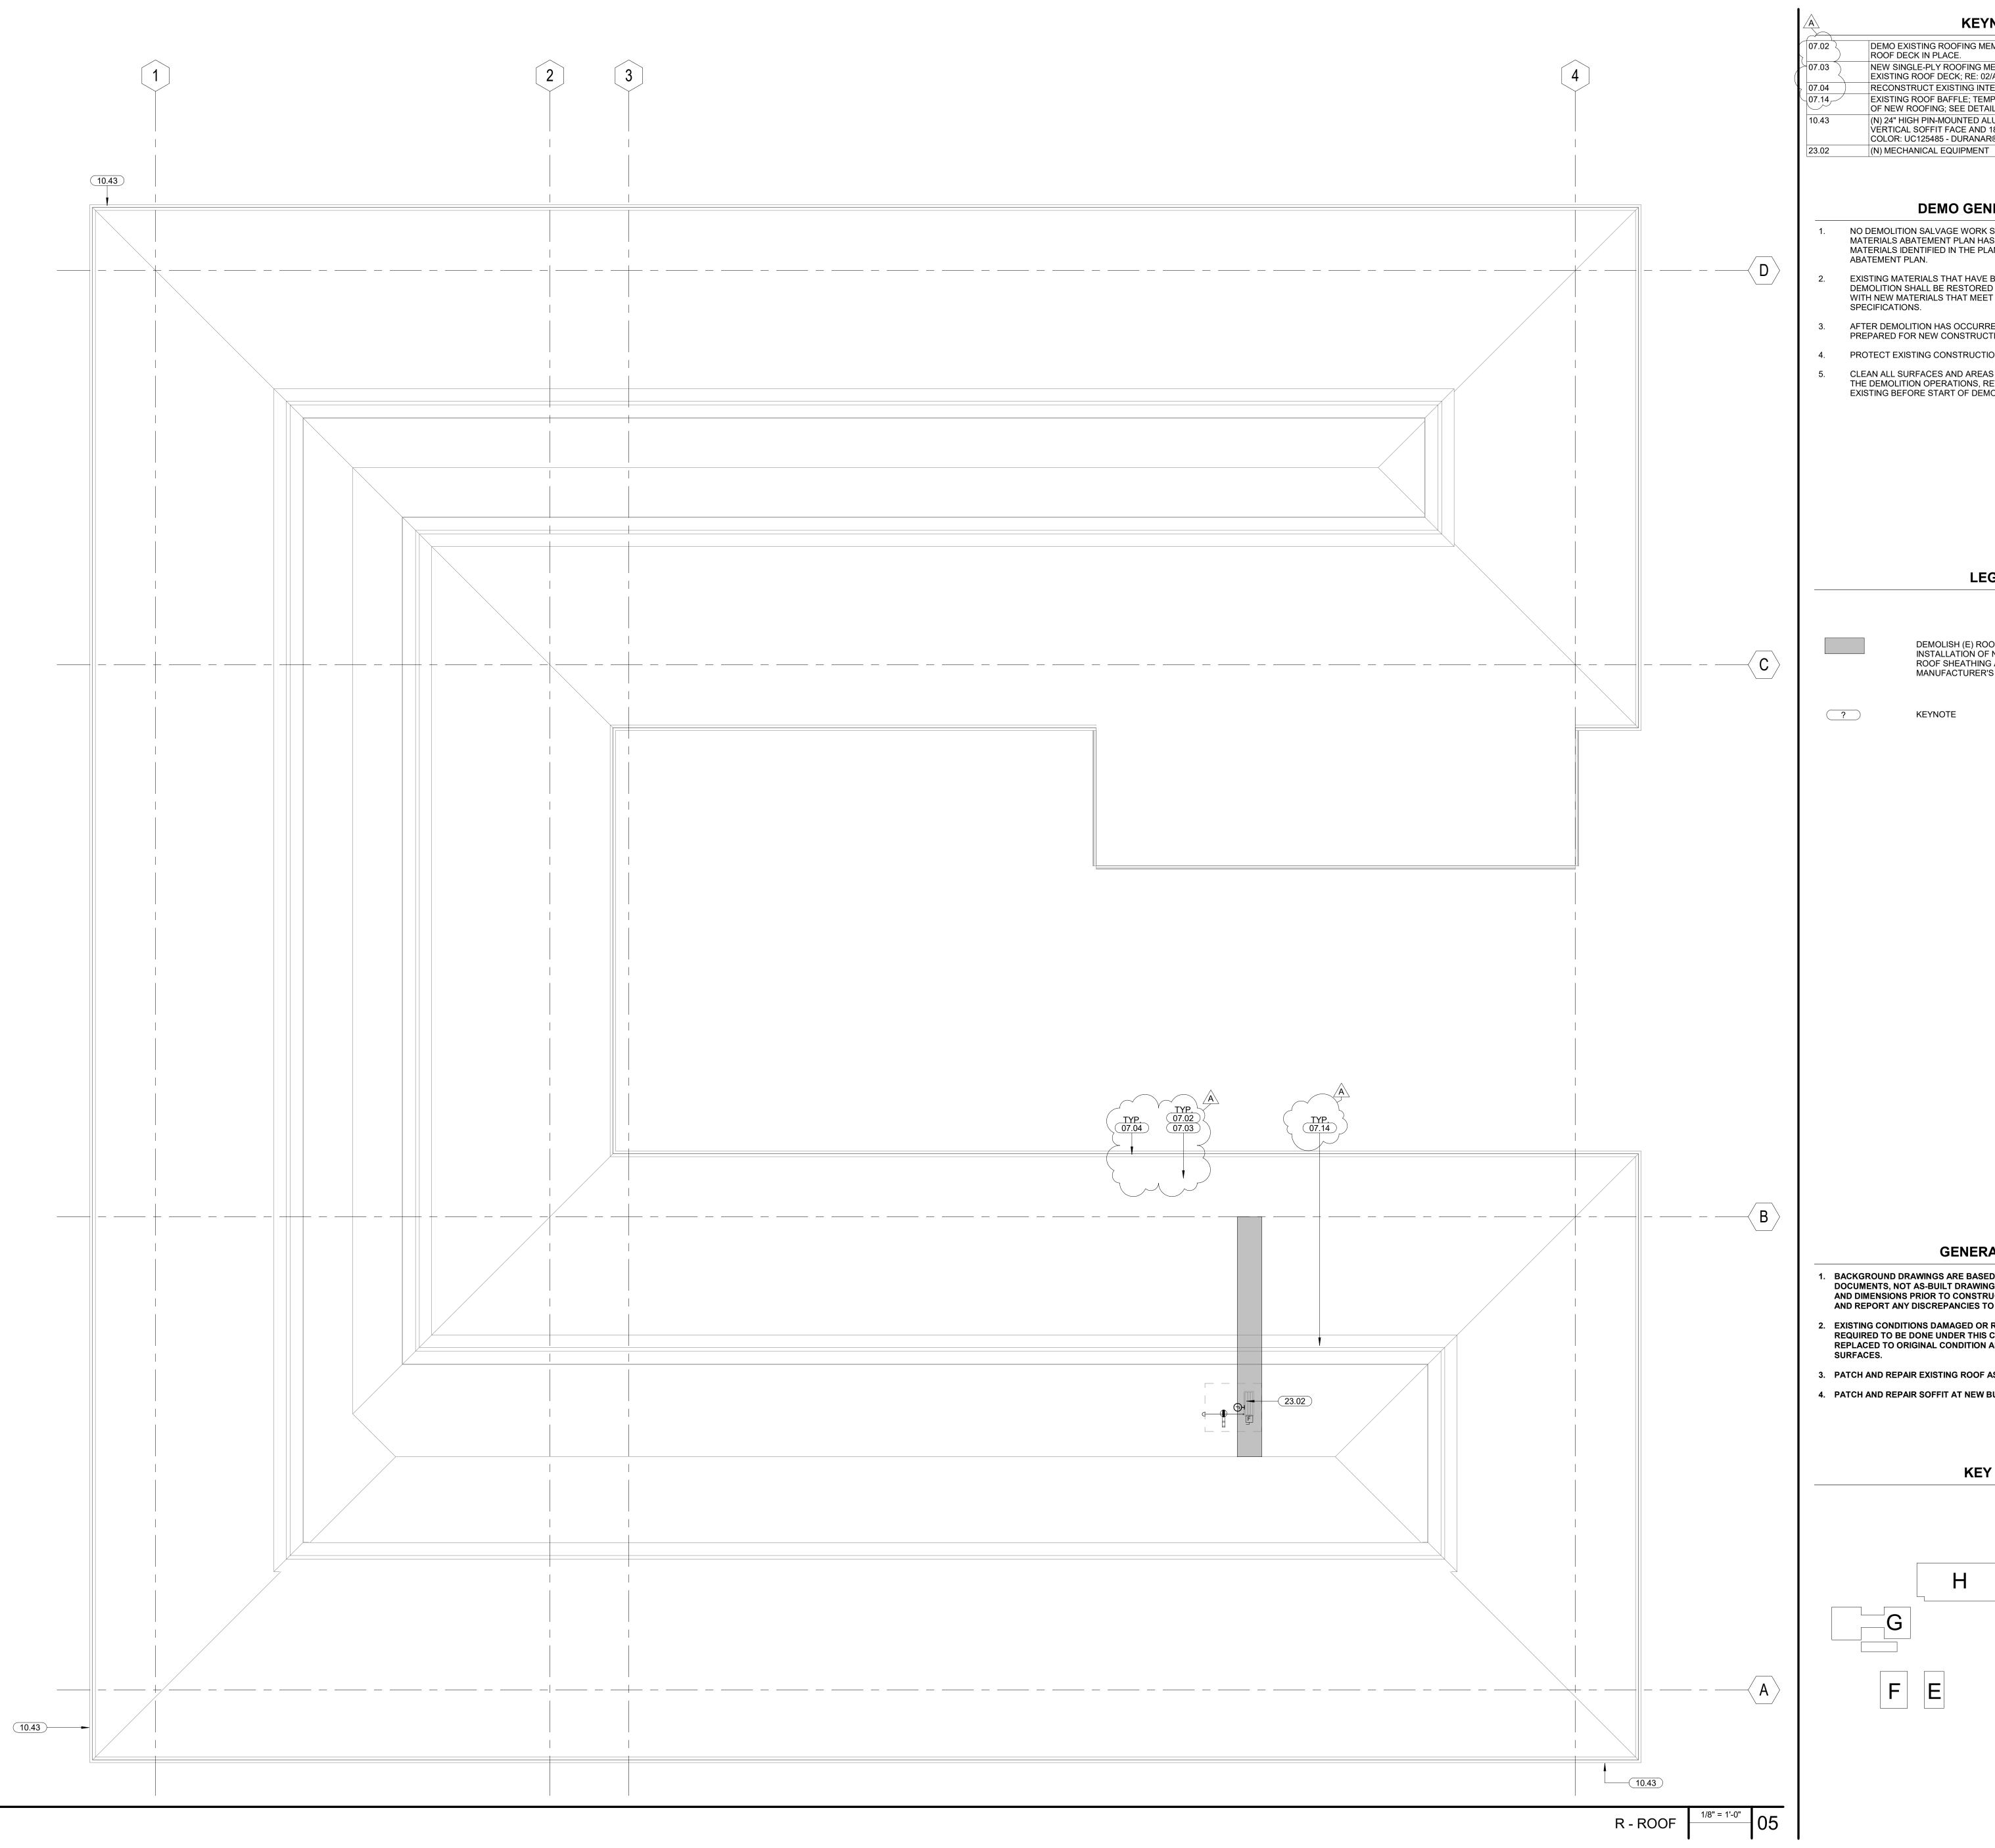

#### MAJOR PROJECT MILESTONES/DELIVERABLES

June 9, 2023 Start of Construction March 13, 2025 Substantial Completion April 8, 2025 Project Completion

1.

Phase #1 Bldg. A/B, Staff Parking, Student Parking
Phase #2 Bldg. F, Bldg. H, Bldg. J, Bldg. L

Phase #3 Bldg. C, Bldg. M-1a/1b

Phase #4 Bldg. K-1a

Phase #5 Bldg. K-1b

Shade Structure

06/09/2023 - 11/10/2023 - 08/09/2024

10/16/2023 - 05/24/2024

08/19/2024 - 12/13/2024

12/16/2024 - 03/13/2025

07/10/2023 - 09/29/2023

2. The contractor acknowledges that it fully understands the Project work to be performed has been scheduled by the District for a specific time period. In addition, the Contractor acknowledges that it fully understands that scheduling has been established for this Project in order to promote the best usage of school facilities and to timely provide an appropriate learning environment for students to the fullest extent possible. With these understandings in mind, pursuant to **Section 14.1** of the General Conditions regarding the District's Right to Terminate Contract, it is acknowledged and understood by the Contractor that it is a substantial violation of the Contract for the Contractor to fail to provide all submittals in the time specified and identified. Furthermore, it is acknowledged and understood by the Contractor that it is a substantial violation of the Contract for the Contractor to fail to provide a full work crew or properly skilled workers with proper and sufficient materials and equipment from the first day of Project work scheduled as specified in the District's Notice to Proceed.