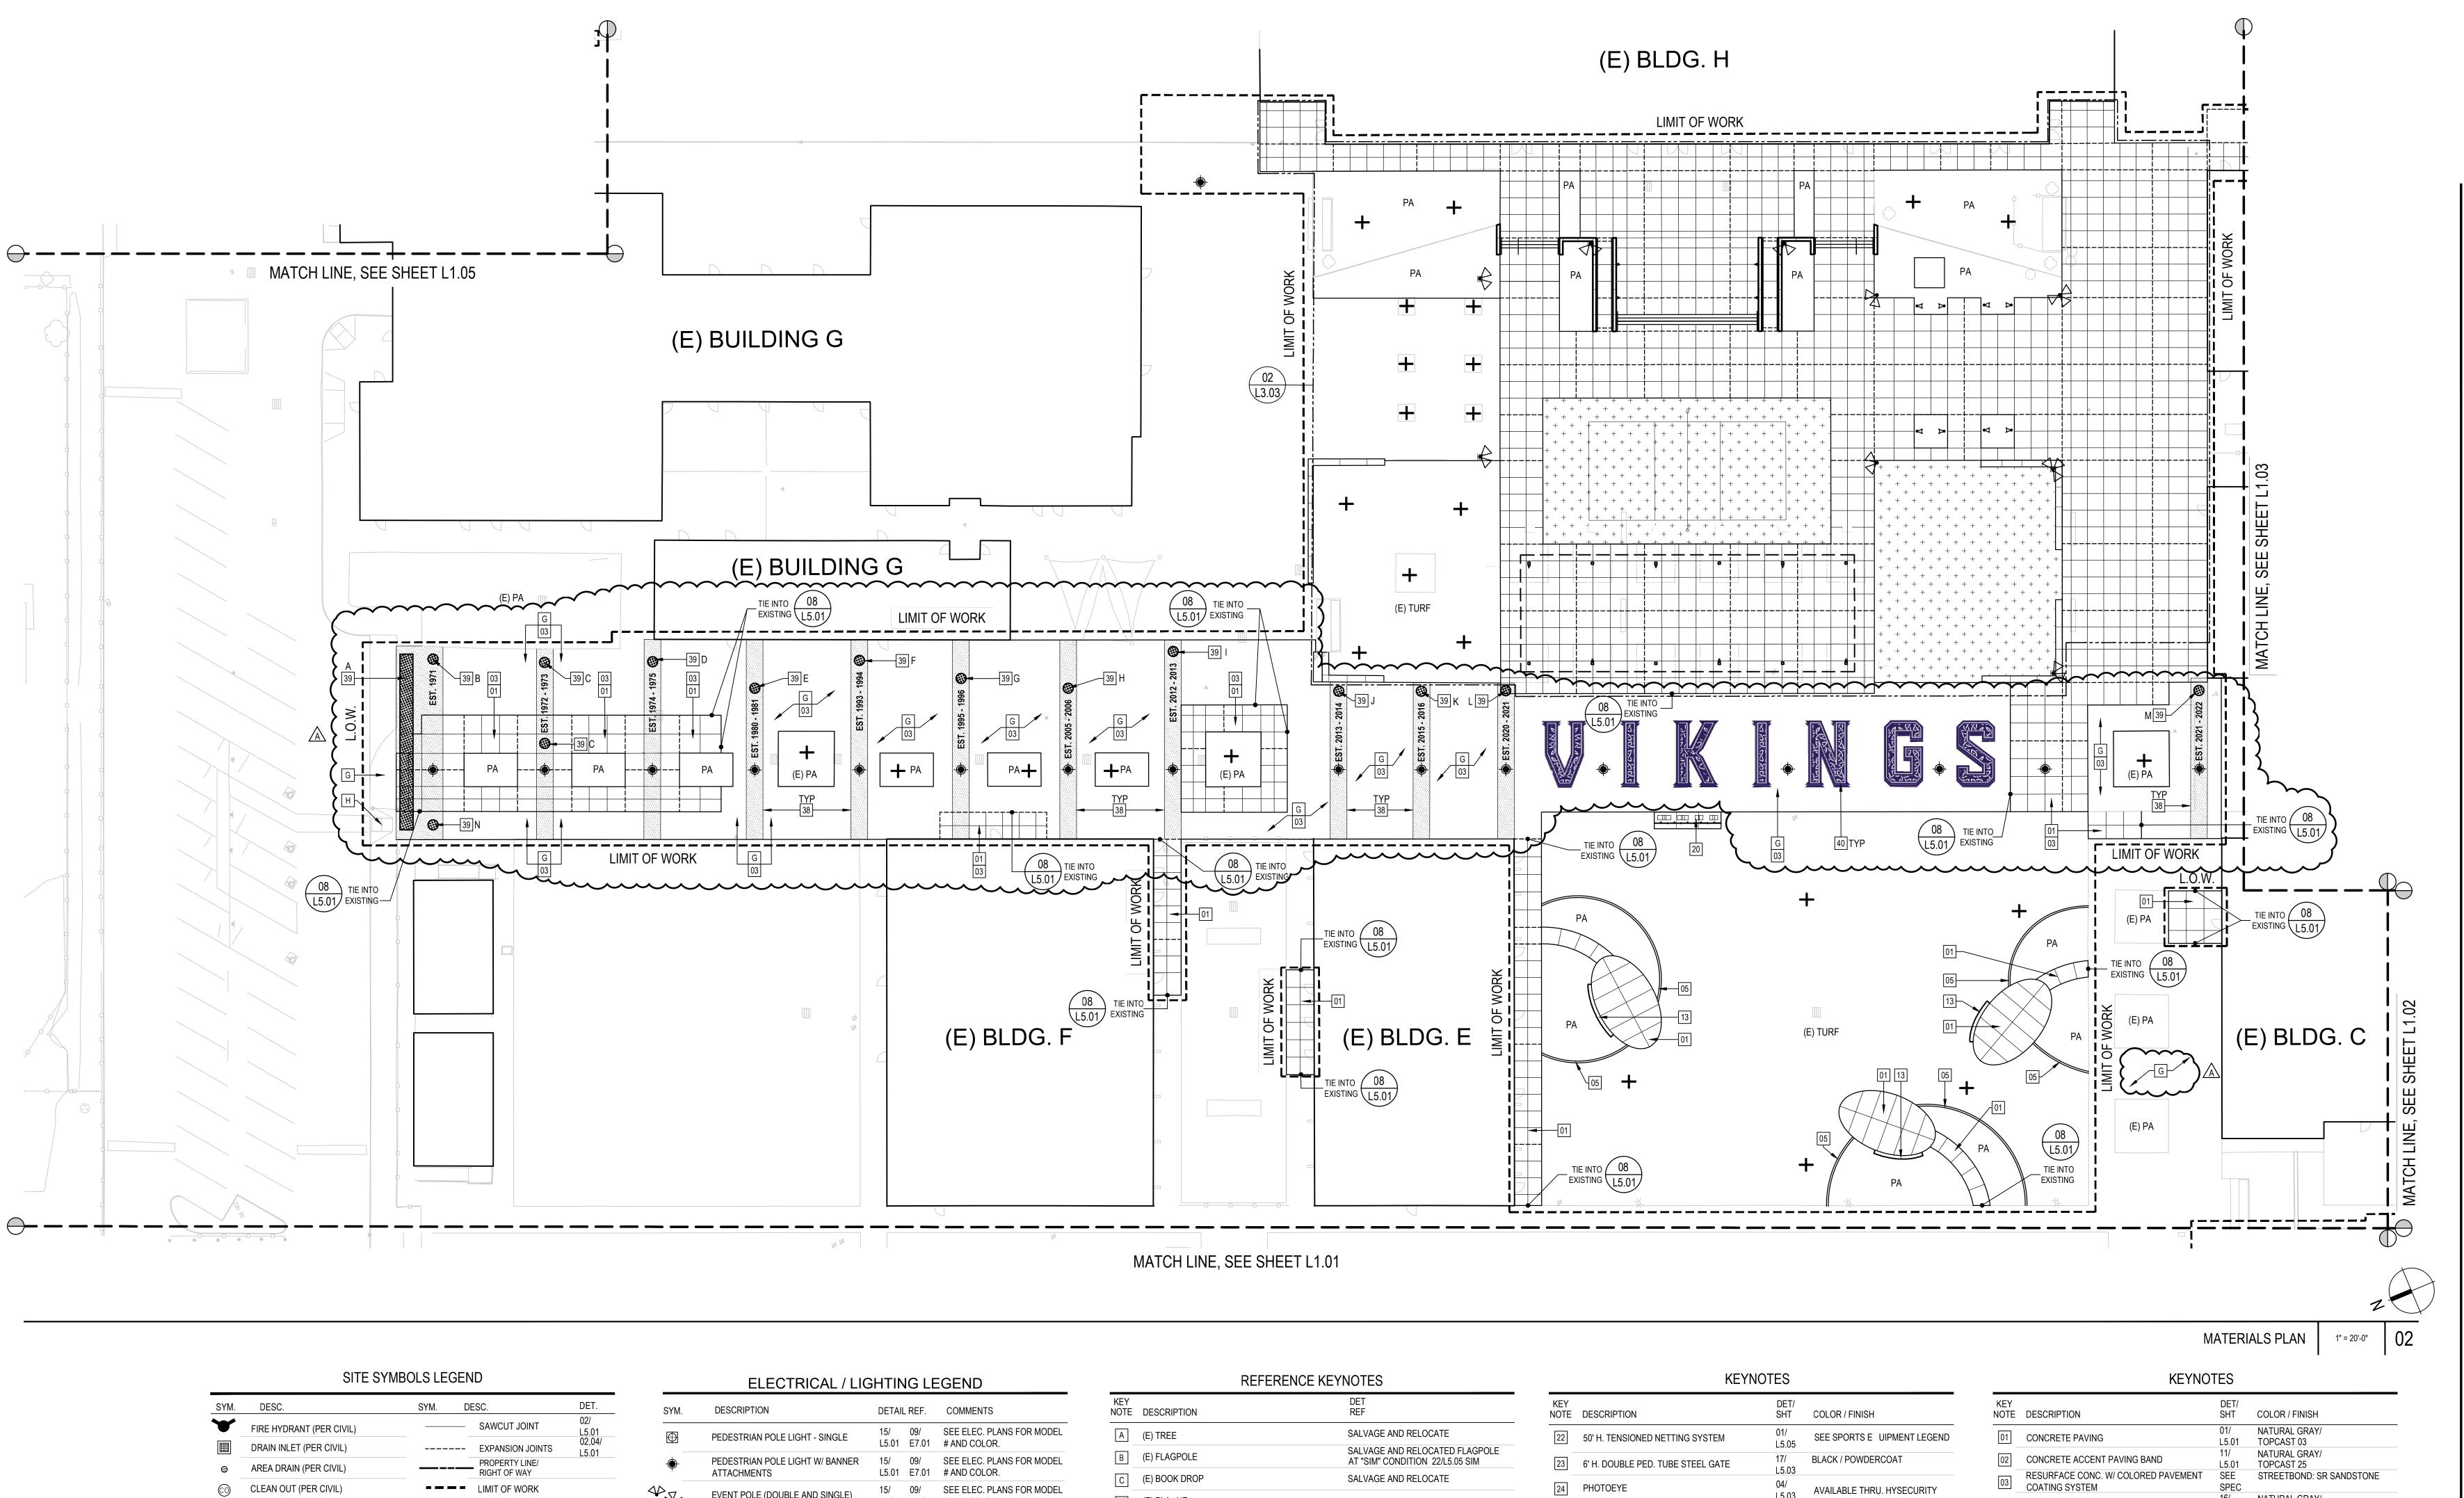

#### MAJOR PROJECT MILESTONES/DELIVERABLES

June 9, 2023 Start of Construction March 13, 2025 Substantial Completion April 8, 2025 Project Completion

1.

Phase #1 Bldg. A/B, Staff Parking, Student Parking
Phase #2 Bldg. F, Bldg. H, Bldg. J, Bldg. L

Phase #3 Bldg. C, Bldg. M-1a/1b

Phase #4 Bldg. K-1a

Phase #5 Bldg. K-1b

Shade Structure

06/09/2023 - 11/10/2023 - 08/09/2024

10/16/2023 - 05/24/2024

08/19/2024 - 12/13/2024

12/16/2024 - 03/13/2025