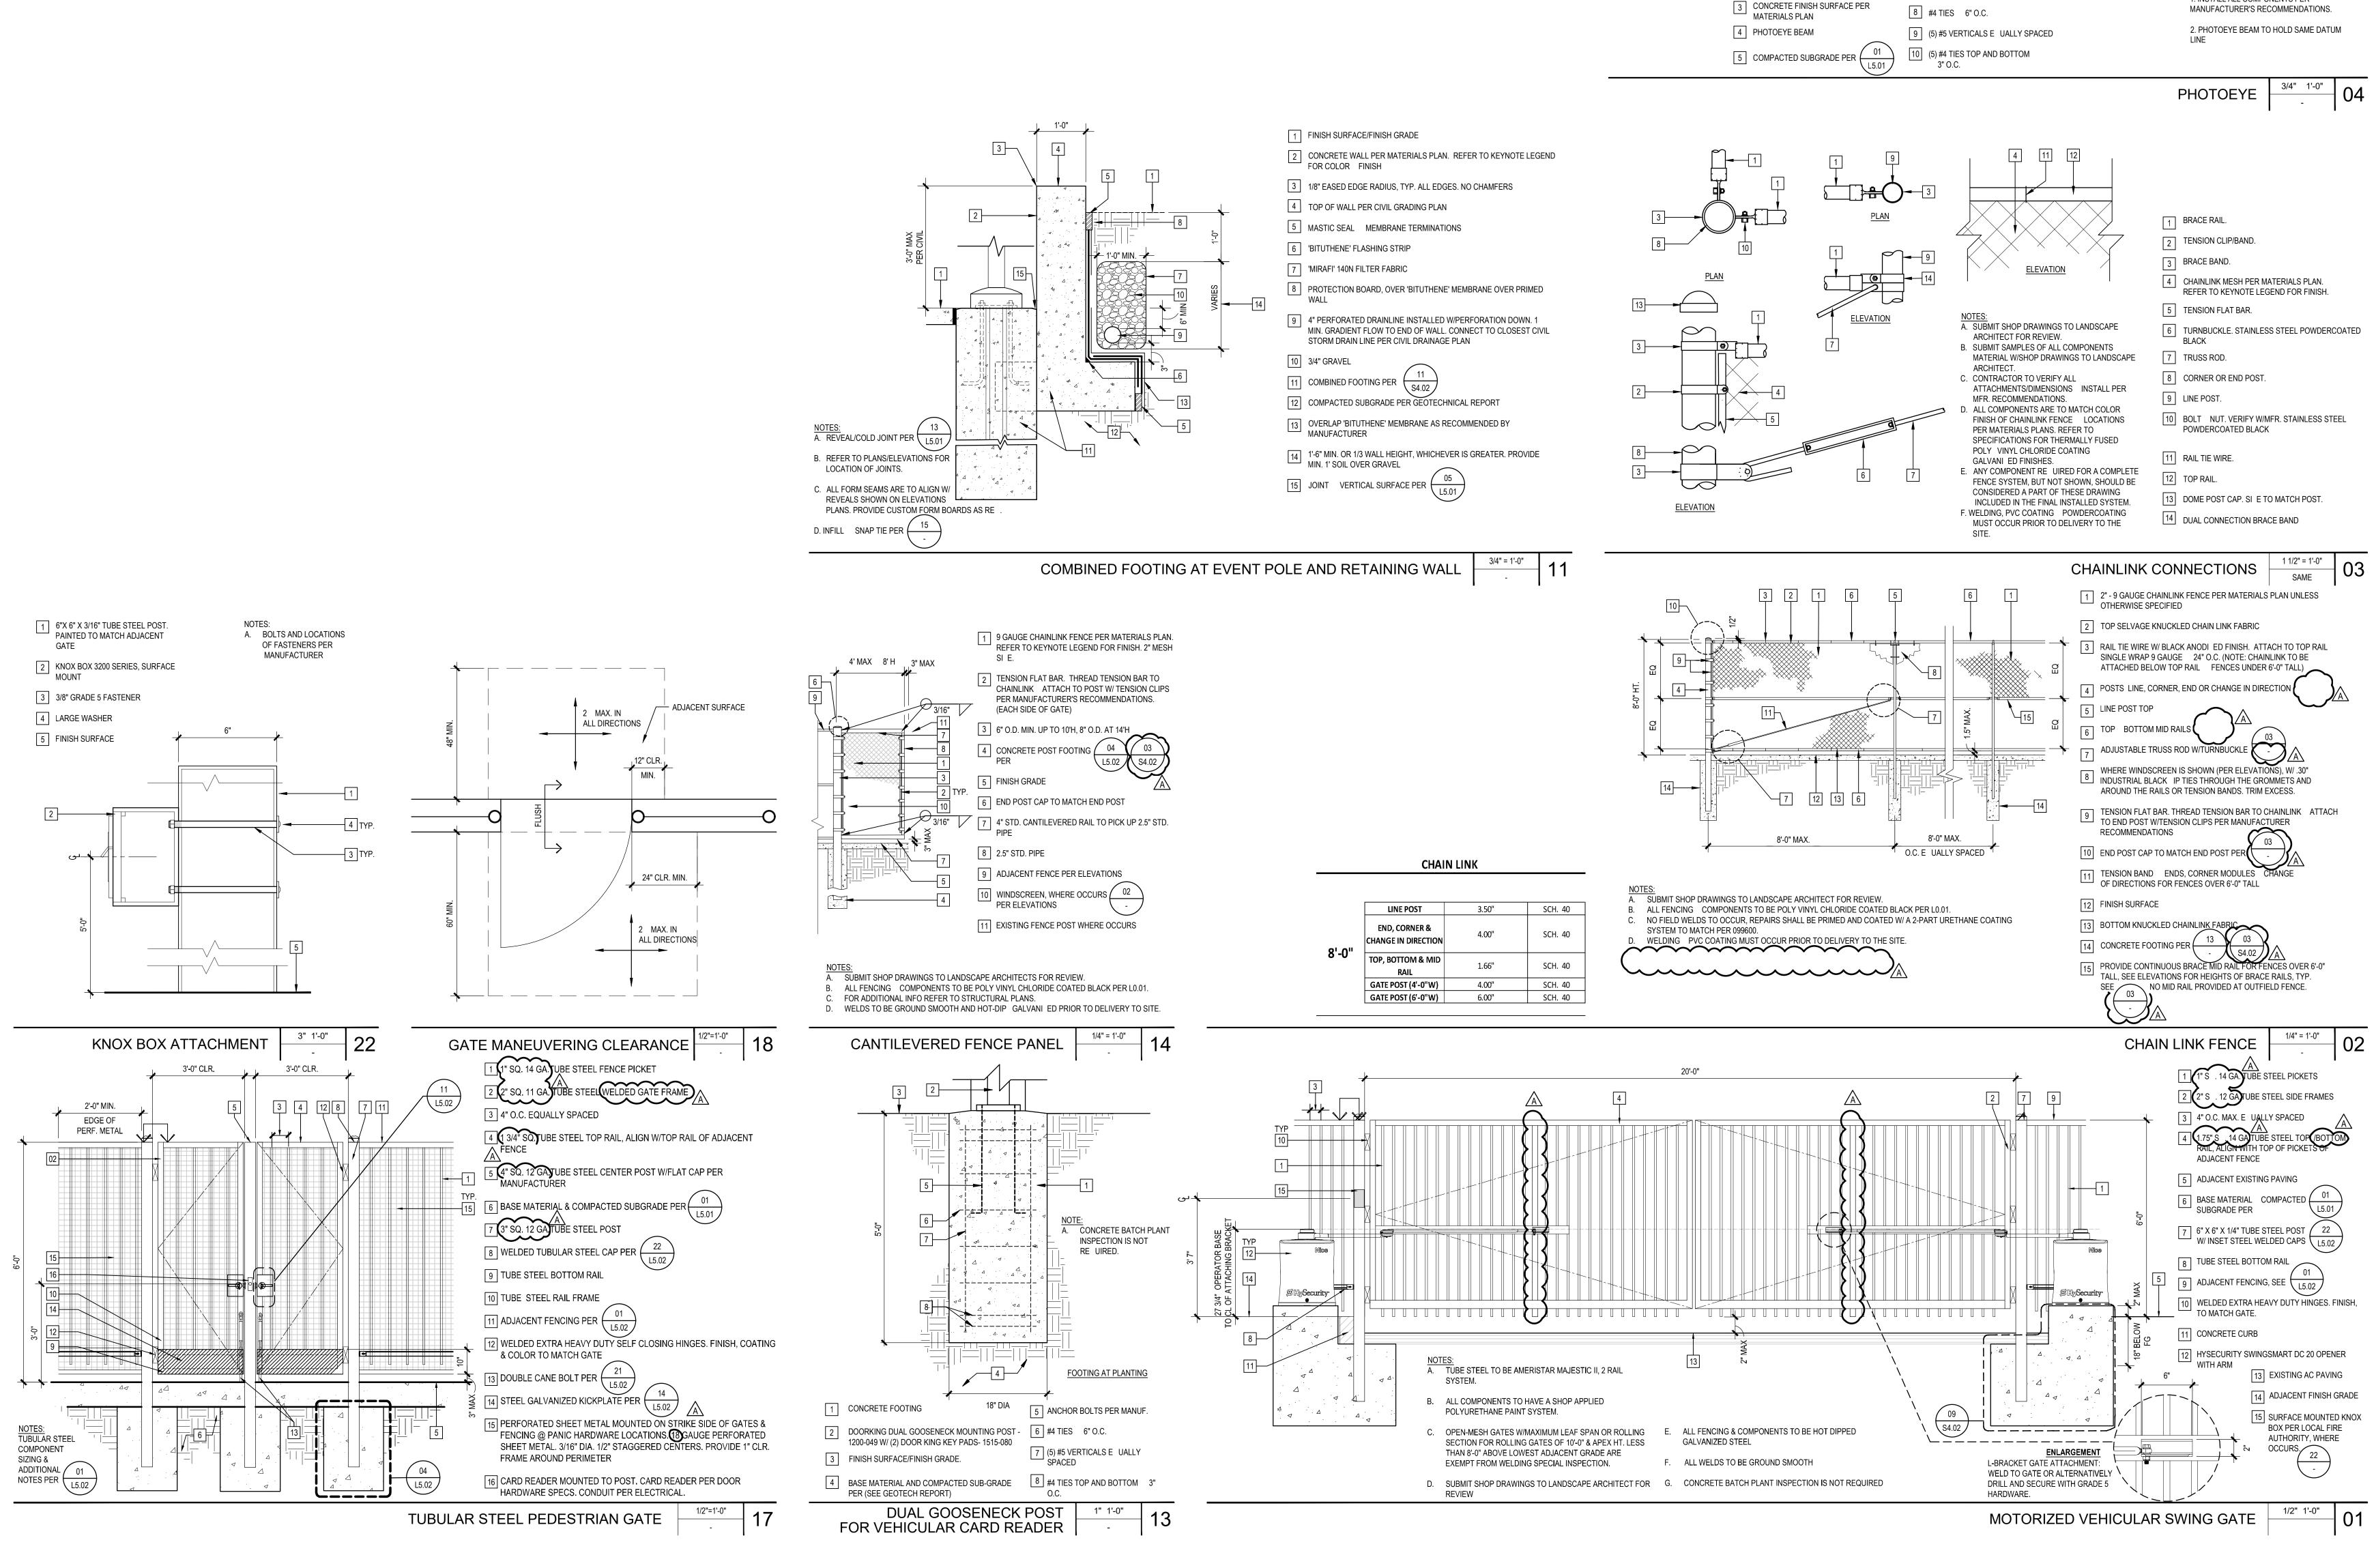

ized disclosure and/or use of the project documents (including the creation of derivative works), may give rise to liability for copyright infringement, unlawful disclosure, use or misappropriation of property rights held by LPA. The unauthorized use of the project documents will give rise to the recovery of monetary losses and damages including attorney fees and costs for which the Project documents describe the design intent of

the work and are not a representation of as-built or existing conditions. LPA is not responsible for any discrepancies between the project documents

unauthorized user will be held liable. and the existing conditions. © LPA, Inc.

CHOOL

MOUNTAIN MODERNIZA



Job Number 30154.10 Date Published 06/15/2022 JY, DC, BS Checked By AS SHOWN Scale

> **DETAILS** SHEET





ALIGN

BASE PLATE W/ (4) 1/2" DIA STAINLESS STEEL EXPANSION ANCHORS W/ 2" MIN

W/ 12" EMBEDMENT

7 ANCHOR BOLTS PER MANUF. RECOMMENDATIONS.

PROVIDE MIN. (3) 1/2" DIA HEADED ANCHOR BOLTS

NOTES:

1. INSTALL ALL COMPONENTS PER

3" CLR. ~

1 3" X 3" X 5/16" TUBE STEEL POST

2 UNIVERSAL THRU BEAM PHOTOEYE

ARCHITECTURE ENGINEERING INTERIORS
LANDSCAPE ARCHITECTURE PLANNING

949-261-1001 Office

949-260-1190 Fax

LPADesignStudios.com

5301 California Avenue,
Suite 100
Irvine, California 92617

unlawful disclosure, use or misappropriation of property rights held by LPA. The unauthorized use of the project documents will give rise to the recovery of monetary losses and damages including attorney fees and costs for which the unauthorized user will be held liable.

Project documents describe th