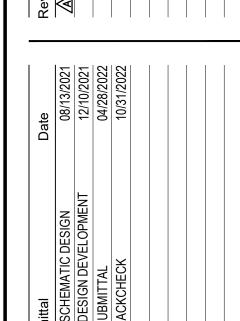

### **REVISIONS TO BIDDING REQUIREMENTS**

1. The bid submission due date and time has been changed as follows:

FRIDAY, APRIL 21, 2023 AT 2:00 PM.

2. See attached Supplementary Special Conditions updates and additions\_4.14.23.