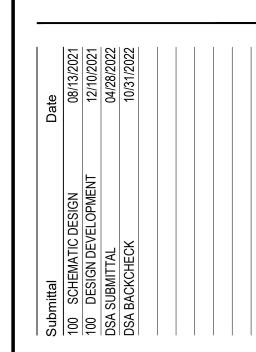

### **REVISIONS TO BIDDING REQUIREMENTS**

1. The bid submission due date and time has been changed as follows:

FRIDAY, APRIL 21, 2023 AT 2:00 PM.

2. See attached Supplementary Special Conditions updates and additions\_4.14.23.