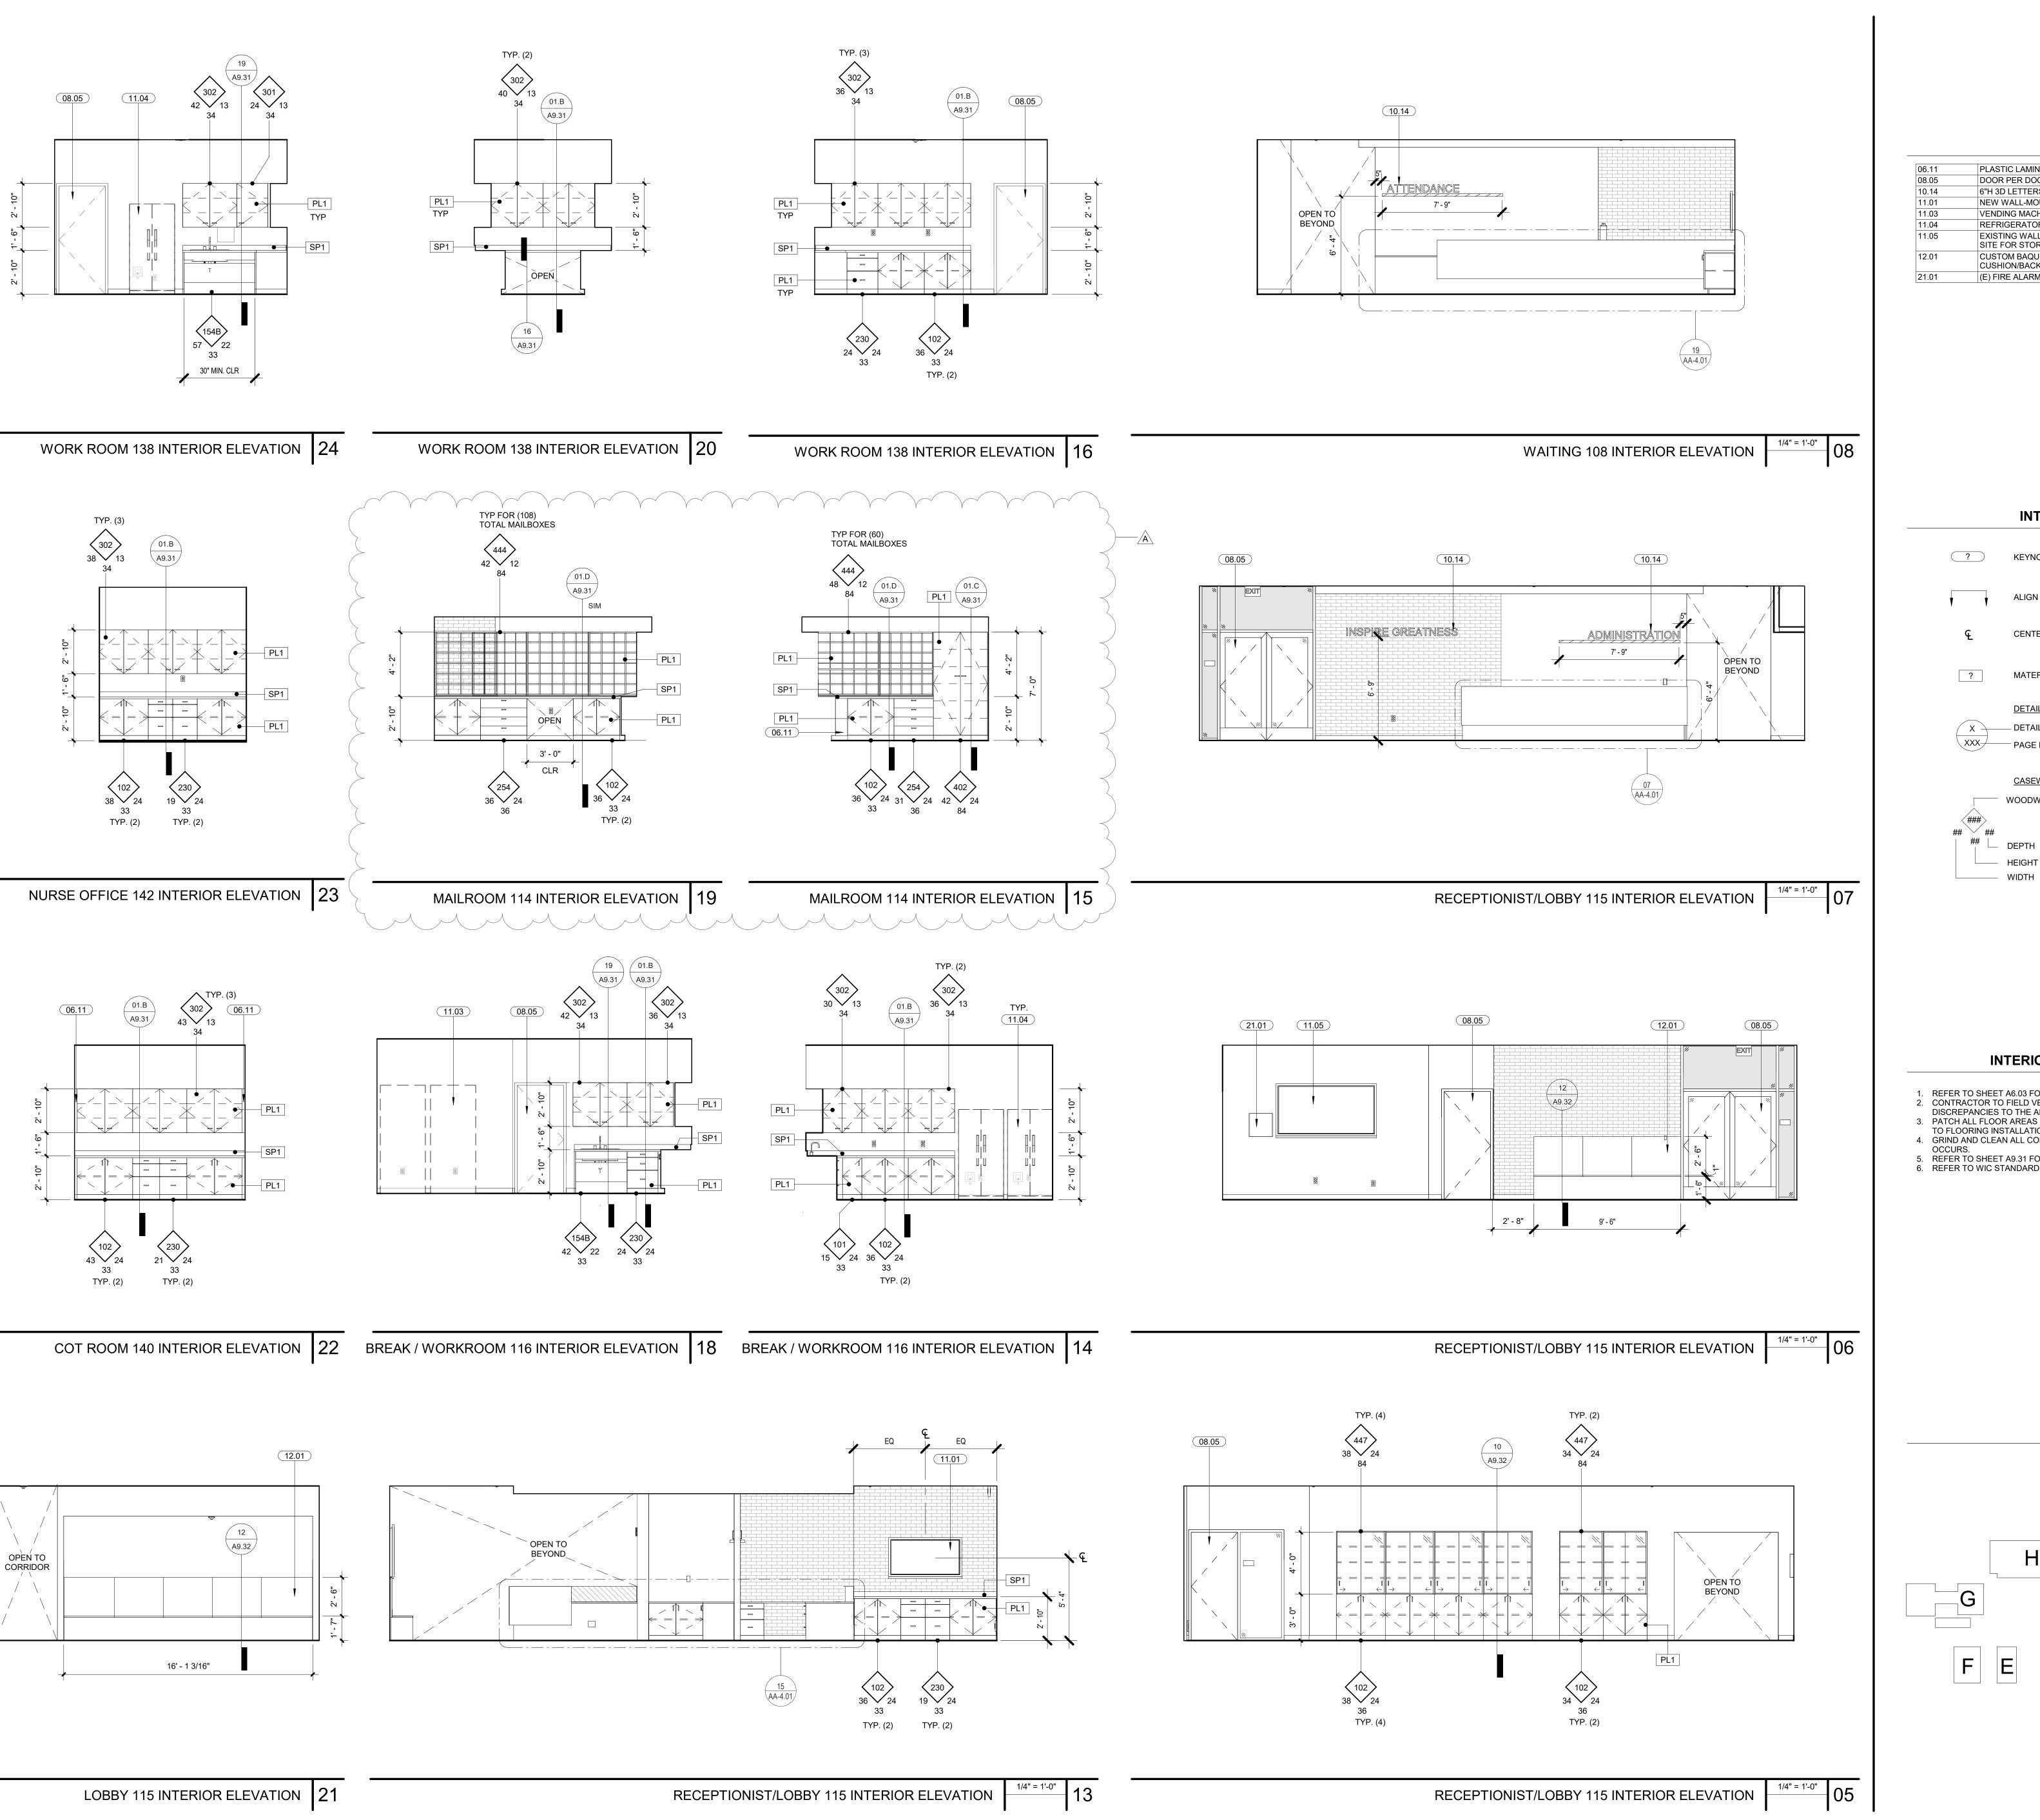

y rights held by LPA. The unauthorized use of the project documents will give rise to the recovery of monetary losses and damages including attorney fees and costs for which the unauthorized user will be held liable. Project documents describe the design intent of the work and are not a representation of as-built or existing conditions. LPA is not responsible for any discrepancies between the project documents and the existing conditions.

© LPA, Inc.

MODERNIZATION
2900 PARKWAY DR, EL MONTE, CA 91732
Developed for

Revision Date
A ADDENDUM A 04/14/2023

Submittal Date
100% SCHEMATIC DESIGN 08/13/2021
100% DESIGN DEVELOPMENT 12/10/2021
DSA SUBMITTAL 04/28/2022
DSA BACKCHECK 10/31/2022

Job Number 3015410

Date Published 04/28/2022

Checked By Checker

Scale As indicated

CASEWORK DETAILS



### **KEYNOTES**

| 06.11 | PLASTIC LAMINATE FILLER PANEL                                                                 |
|-------|-----------------------------------------------------------------------------------------------|
| 08.05 | DOOR PER DOOR SCHEDULE                                                                        |
| 10.14 | 6"H 3D LETTERS BRUSHED ALUMINUM SIGNAGE RE: 17/A10.41                                         |
| 11.01 | NEW WALL-MOUNTED TV RE: 09/A9.71                                                              |
| 11.03 | VENDING MACHINE OFOI                                                                          |
| 11.04 | REFRIGERATOR OFOI                                                                             |
| 11.05 | EXISTING WALL-MOUNTED TV TO