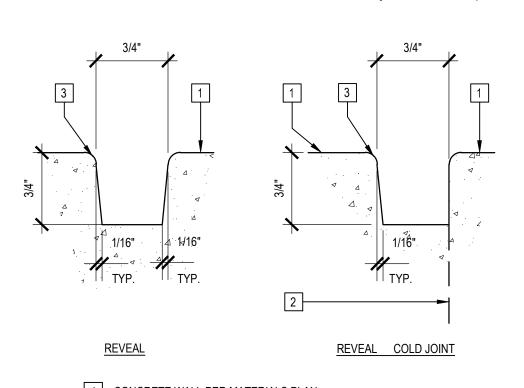

, may give rise to liability for copyright infringement, unlawful disclosure, use or misappropriation of property rights held by LPA. The unauthorized use of the project documents will give rise to the recovery of monetary losses and damages including attorney fees and costs for which the unauthorized user will be held liable. Project documents describe the design intent of the work and are not a representation of as-built or existing conditions. LPA is not responsible for any discrepancies between the project documents and the existing conditions.

© LPA, Inc.

UNTAIN VIEW HIGH SCHOOL
DERNIZATION
DARKWAY DRIVE
JONTE CA, 91732

Revision Date

ADDENDUM A 04/14/2023



 Job Number
 30154.10

 Date Published
 06/15/2022

 Checked By
 JY, DC, BS

 Scale
 1"=20'-0"

LAYOUT PLAN

L2.04











1 CONCRETE WALL PER MATERIALS PLAN 2 COLD JOINT 3 1/8" MACHINE ROUTED CORNERS EDGES

A. PROVIDE REVEAL ALL COLD JOINTS. B. REVEAL SHOULD BE CONTINUOUS ON SIDES TOP OF WALL,

C. REFER TO PLANS ELEVATIONS FOR JOINT LOCATION (3' MIN UON) D. ALIGN ALL FORM JOINTS W/REVEALS. CUSTOM CUT FORMS AS





PER PLAN

PER PLAN

TIRF, 1 1/2" BELOW TURF, 1 1/2" BELOW

2 ADJACENT CONCRETE PAVING PER MATERIALS PLAN

7 #4 REBAR 18" O.C. BOTH WAYS PEDESTRIAN PAVING

8 BASE MATERIAL COMPACTED SUBGRADE PER 01

GROUNDCOVER/SHRUB AREA

6 EXPANSION JOINT TYP. PER

9 CONCRETE THICKNESS PER 01

1 CONCRETE BAND

3 SAWCUT, SEE (─\_`

NESSESSARY.

2 EXPANSION JOINT, SEE

CHANGES IN DIRECTION.

A. PROVIDE EXPANSION JOINT EVERY 30' AT ALL

B. PROVIDE SAWCUT EVERY 10' MAX. ALIGN W/

INTERSECTIONS OF VARIOUS PAVING AS

3