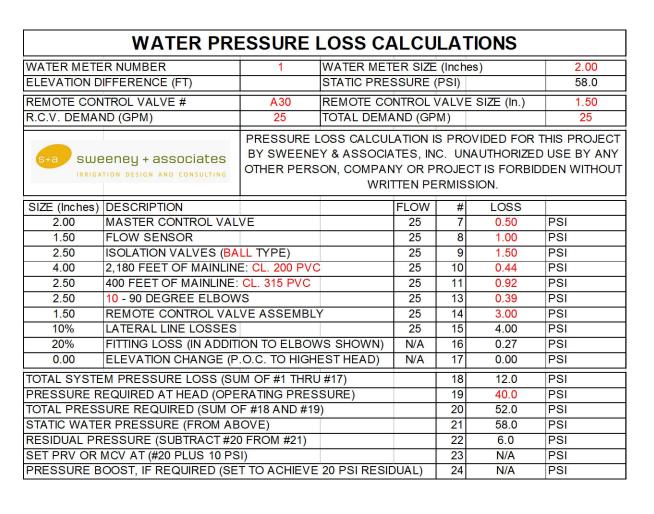

### **CHANGES TO DRAWINGS AND SPECIFICATIONS**

1. LPA Architects Addendum No. A issued April 14, 2023 attached.

### **ATTACHMENTS**

- 1. Revised Bid Form\_4.14.23
- 2. Supplementary Special Conditions updates and additions\_4.14.23
- 3. RFI Questions and Answers 4.14.23
- 4. LPA Architects Changes to Drawings and Specifications