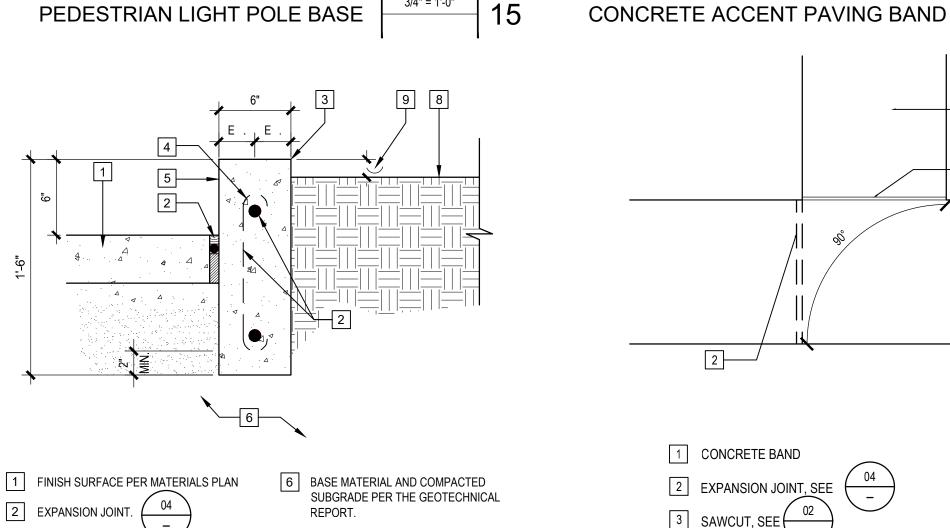

rks), may give rise to liability for copyright infringement, unlawful disclosure, use or misappropriation of property rights held by LPA. The unauthorized use of the project documents will give rise to the recovery of monetary losses and damages including attorney fees and costs for which the unauthorized user will be held liable. Project documents describe the design intent of the work and are not a representation of as-built or existing conditions. LPA is not responsible for any discrepancies between the project documents and the existing conditions.

© LPA, Inc.

UNTAIN VIEW HIGH SCHOOL
DERNIZATION
DARKWAY DRIVE
JONTE CA, 91732

Revision Date

ADDENDUM A 04/14/2023



 Job Number
 30154.10

 Date Published
 06/15/2022

 Checked By
 JY, DC, BS

 Scale
 1"=20'-0"

LAYOUT PLAN

L2.04











1 CONCRETE WALL PER MATERIALS PLAN 2 COLD JOINT 3 1/8" MACHINE ROUTED CORNERS EDGES

A. PROVIDE REVEAL ALL COLD JOINTS. B. REVEAL SHOULD BE CONTINUOUS ON SIDES TOP OF WALL,

C. REFER TO PLANS ELEVATIONS FOR JOINT LOCATION (3' MIN UON) D. ALIGN ALL FORM JOINTS W/REVEALS. CUSTOM CUT FORMS AS





PER PLAN

PER PLAN

TIRF, 1 1/2" BELOW TURF, 1 1/2" BELOW

2 ADJACENT CONCRETE PAVING PER MATERIALS PLAN

7 #4 REBAR 18" O.C. BOTH WAYS PEDESTRIAN PAVING

8 BASE MATERIAL COMPACTED SUBGRADE PER 01

GROUNDCOVER/SHRUB AREA

6 EXPANSION JOINT TYP. PER

9 CONCRETE THICKNESS PER 01

1 CONCRETE BAND

3 SAWCUT, SEE (─\_`

NESSESSARY.

2 EXPANSION JOINT, SEE

CHANGES IN DIRECTION.

A. PROVIDE EXPANSION JOINT EVERY 30' AT ALL

B. PROVIDE SAWCUT EVERY 10' MAX. ALIGN W/

INTERSECTIONS OF VARIOUS PAVING A