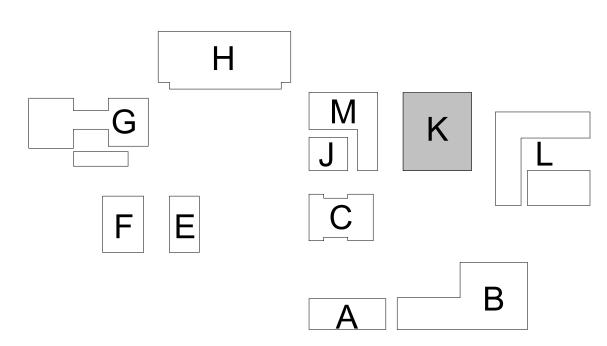

#### MAJOR PROJECT MILESTONES/DELIVERABLES

June 9, 2023 Start of Construction March 13, 2025 Substantial Completion April 8, 2025 Project Completion

1.

Phase #1 Bldg. A/B, Staff Parking, Student Parking
Phase #2 Bldg. F, Bldg. H, Bldg. J, Bldg. L

Phase #3 Bldg. C, Bldg. M-1a/1b

Phase #4 Bldg. K-1a

Phase #5 Bldg. K-1b

Shade Structure

06/09/2023 - 11/10/2023 - 08/09/2024

10/16/2023 - 05/24/2024

08/19/2024 - 12/13/2024

12/16/2024 - 03/13/2025