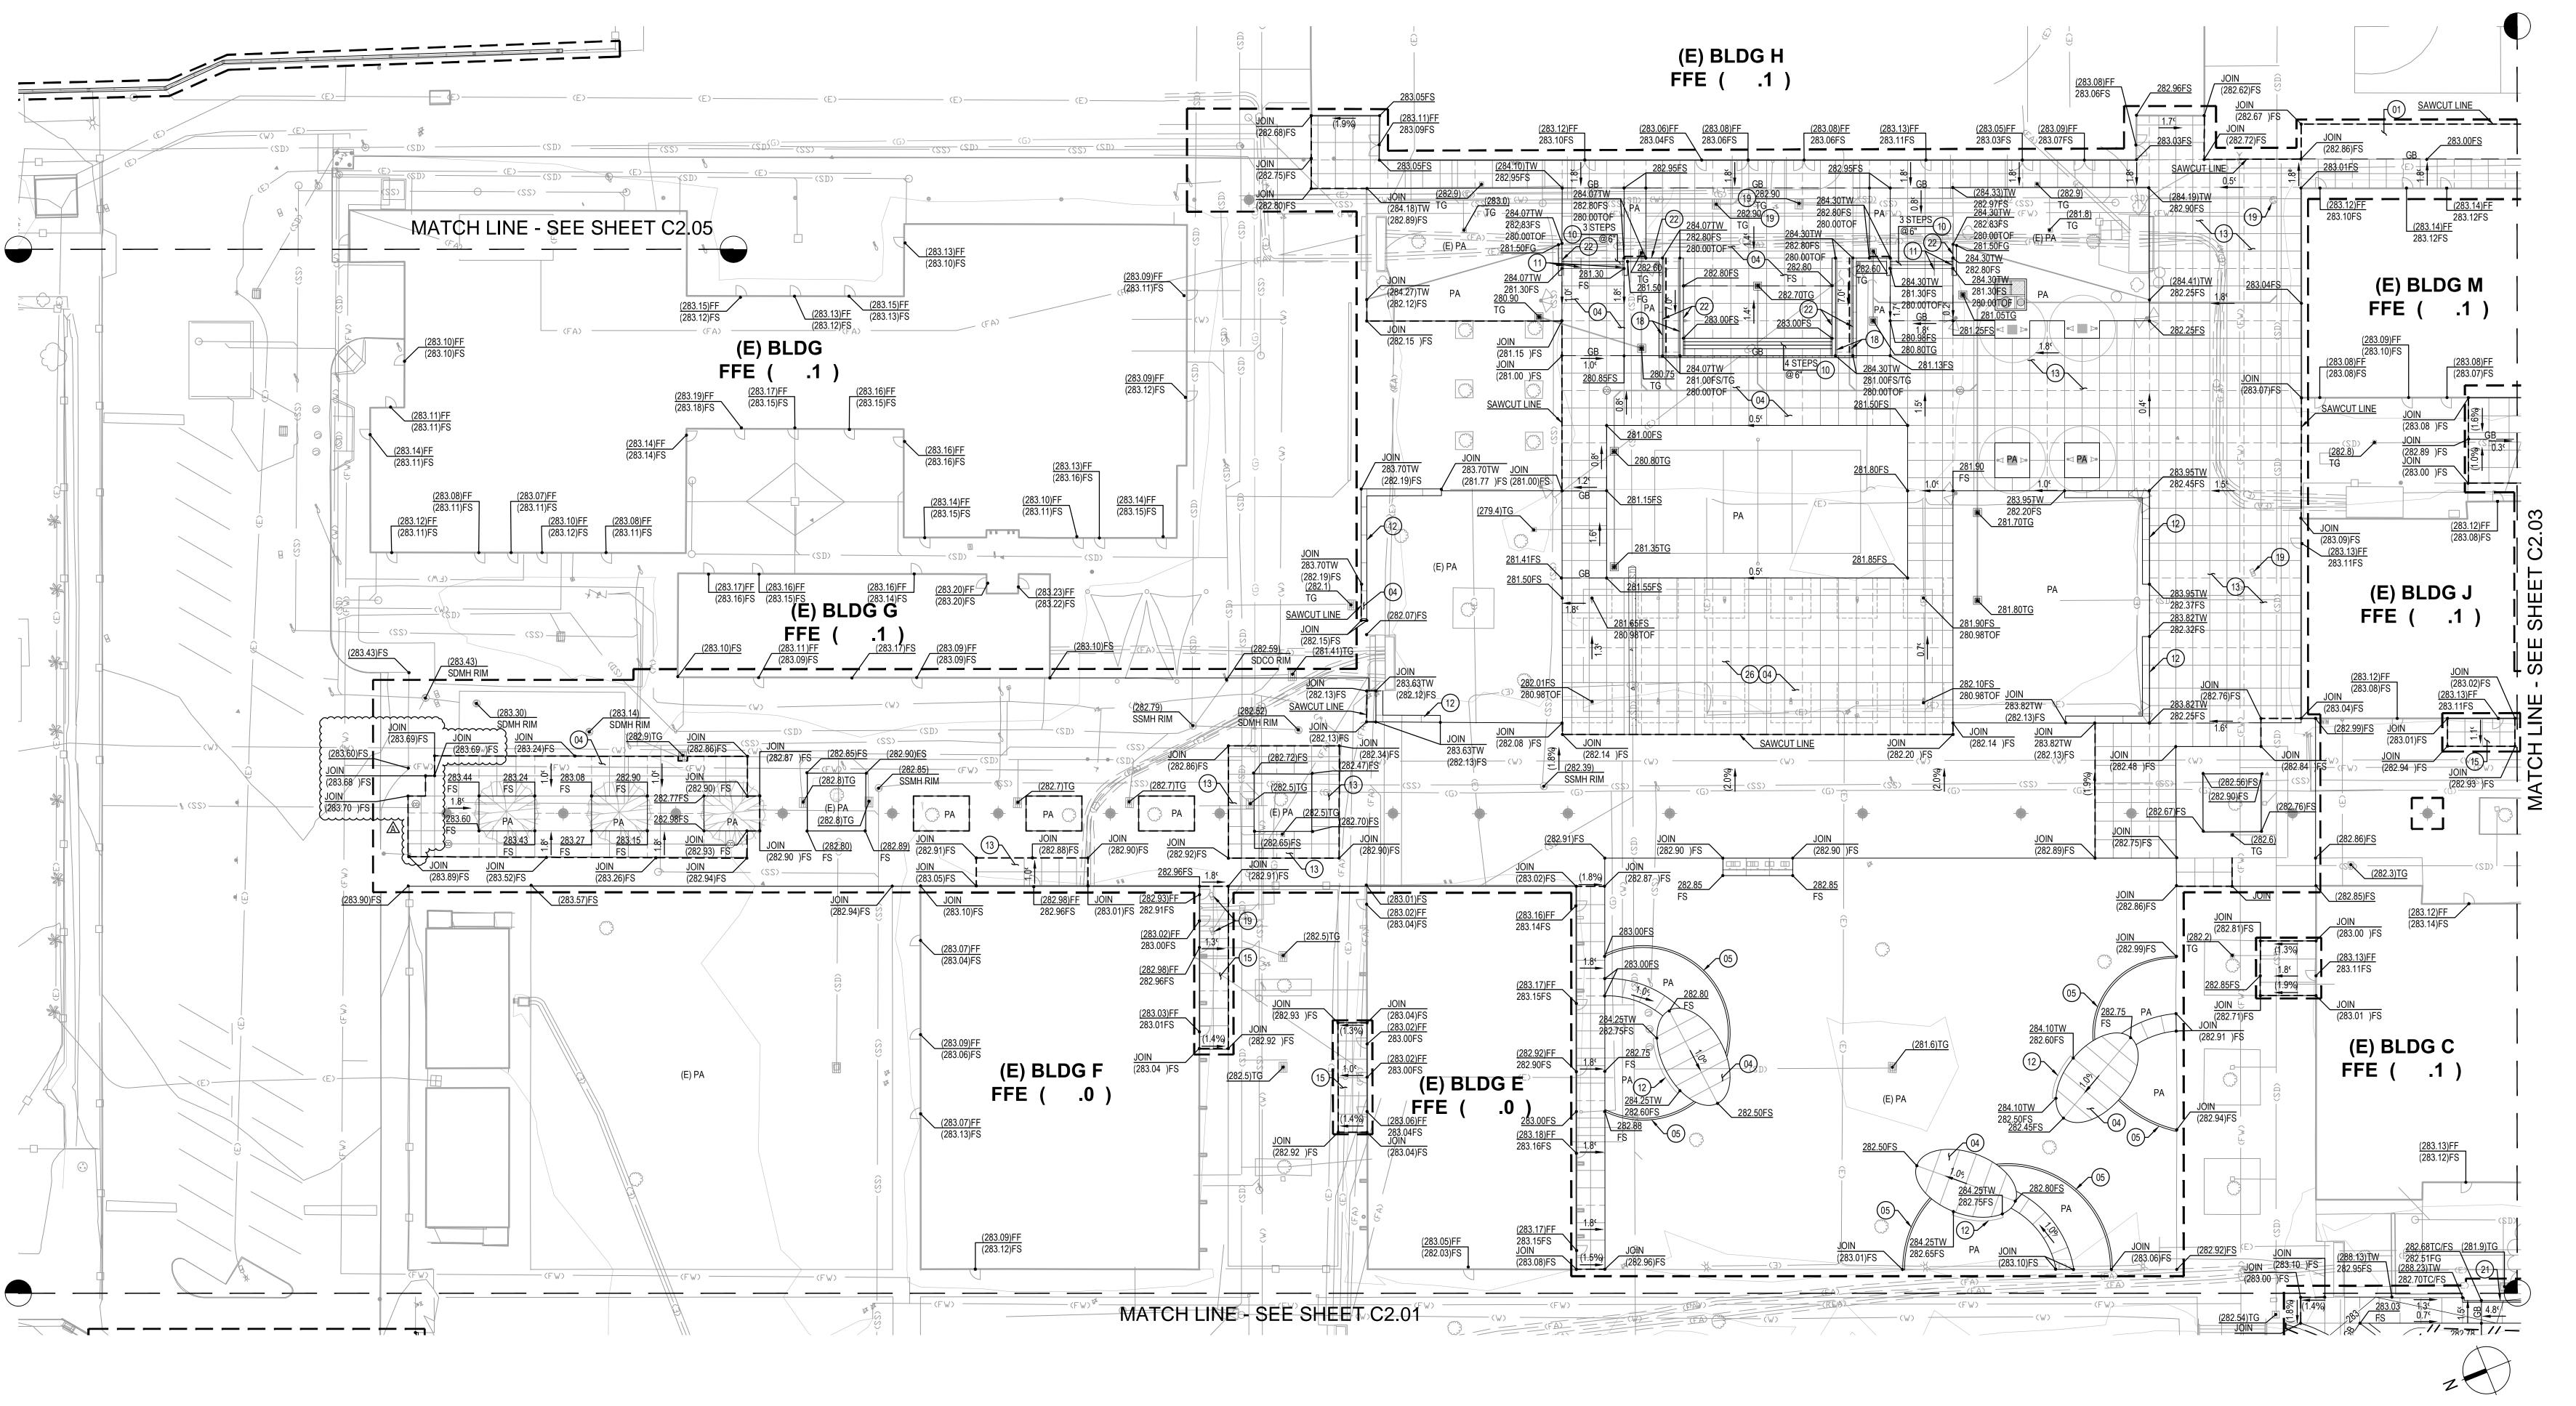

#### MAJOR PROJECT MILESTONES/DELIVERABLES

June 9, 2023 Start of Construction March 13, 2025 Substantial Completion April 8, 2025 Project Completion

1.

Phase #1 Bldg. A/B, Staff Parking, Student Parking
Phase #2 Bldg. F, Bldg. H, Bldg. J, Bldg. L

Phase #3 Bldg. C, Bldg. M-1a/1b

Phase #4 Bldg. K-1a

Phase #5 Bldg. K-1b

Shade Structure

06/09/2023 - 11/10/2023 - 08/09/2024

10/16/2023 - 05/24/2024

08/19/2024 - 12/13/2024

12/16/2024 - 03/13/2025

07/10/2023 - 09/29/2023

2. The contractor acknowledges that it fully understands the Project work to be performed has been scheduled by the District for a specific time period. In addition, the Contractor acknowledges that it fully understands that scheduling has been established for this Project in order to promote the best usage of school facilities and to timely provide an appropriate learning environment for students to the fullest extent possible. With these understandings in mind, pursuant to **Section 14.1** of the General Conditions regarding the District's Right to Terminate Contract, it is acknowledged and understood by the Contractor that it is a substantial violation of the Contract for the Contractor to fail to provide all submittals in the time specified and identified. Furthermore, it is acknowledged and understood by the Contractor that it is a substantial violation of the Contract for the Contractor to fail to provide a full work crew or properly skilled workers with proper and sufficient materials and equipment from the first day of Project work scheduled as specified in the District's Notice to Proceed.