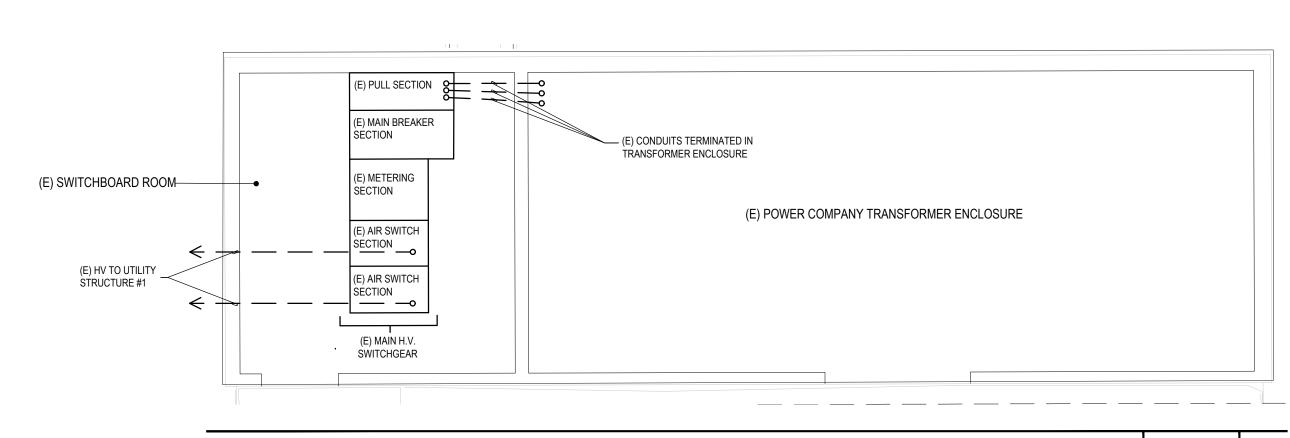

PROVIDE WEATHERPROOF RECEPTACLE WITH COVER AT POLE BASE. ROUTE CONDUIT TURNING UP INTO RECEPTACLE ABOVE THE FOOTING OF NEW LUNCH SHELTER POST. É-1105 PROVIDE 120V WEATHÉRPROOF FLOOR JUNCTION BOX FOR SECURED PEDESTRIAN GATES. E-1106 ROUTE 1" BRANCH CONDUIT ABOVE HIGH VOLTAGE DUCT BANK UNLESS A MINIMUM BURIAL DEPTH OF 2' CANNOT BE ACHIEVED. SAW CUT SLAVE TO ELECTRICAL ROOM AND PATCH TO MATCH EXISTING. E-1107 EXISTING EV CHARGE STATION. PROTECT IN PLACE. E-1108 EXISTING EV CHARGE STATION TO BE RELOCATED TO LOCATION SHOWN. EXTEND EXISTING FEEDER TO NEW EV CHARGE STATION LOCATION. SPLICE FEEDER AS NEEDED. E-1109 ROUTE CONDUIT FOR LUNCH SHELTER RECEPTACLES AND LIGHTING UP THROUGH STRUCTURAL FOOTING AND POST. E-1110 PATCH AND REPAIR/SMOOTH OUT CONCRETE WHERE NEW TRENCHING OCCURS.

LUNCH SHELTER



SWITCHBOARD AND TRANSFORMER ENCLOSURE

Job Number 30154.10 Date Published 10/31/2022 Checked By

Scale

**ELECTRICAL** SITE PLAN

E1.10

AS SHOWN



REFER TO LANDSCAPE DRAWINGS FOR SITE FIXTURE LOCATIONS.

NOTES

2. NOTIFY ARCHITECT AND ENGINEER OF RECORD OF ANY DISCREPANCIES (INCLUDING BUT NOT LIMITED TO FIXTURE LOCATIONS, FIXTURE TYPES, AND MOUNTING CONDITIONS), PRIOR TO FINALIZING FIXTURE ORDER WITH DISTRIBUTOR AND INSTALLING

3. THE ORIENTATION OF MULTI-HEAD EVENT POLE HEADS SHOWN ON PLAN REPRESENT GENERAL ORIENTATION/AIMING DIRECTIONS. IN ADDITION TO ORIENTING FIXTURES AS SHOWN ON PLAN, CONTRACTOR IS TO SCHEDULE AIMING SESSION(S) WITH LIGHTING DESIGNER TO FINALIZE AIMING; REFER TO GENERAL NOTE #23 ON

SHEET E0.20 FOR MORE INFORMATION.

KEYNOTES

KEYMAP

ARCHITECTURE ENGINEERING INTE