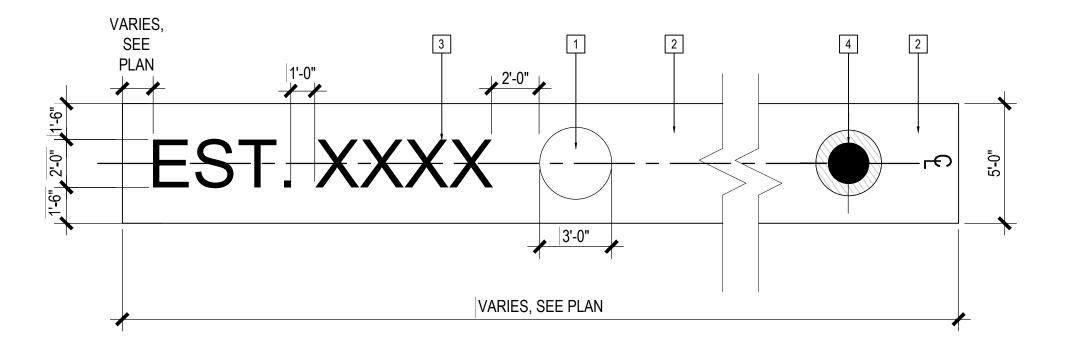

are not a representation of as-built or existing conditions. LPA is not responsible for any discrepancies between the project documents

949-260-1190 Fax

Suite 100

**DETAILS** SHEET

8' CHAINLINK DOUBLE VEHICULAR GATE

8' HT. CHAINLINK SINGLE PEDESTRIAN GATE 01



2021 - 2022









1972 - 1973

| 1,000 M   1/4" 1'-0"   1 | LOGO I 1/4" 1'-0 | 12 LOGO E | 1/4" 1'-0" 08 LOGO C | - 04 |
|--------------------------|------------------|-----------|----------------------|------|



2020 - 2021



2012 - 2013





2005 - 2006

1974 - 1975

1971

| LOGO L 1/4" 1'-0" 15 | LOGO H 1/4" 1'-0" 11 | LOGO D 1/4" 1'-0" 07 | LOGO B 1/4" 1'-0" 03 |
|----------------------|----------------------|----------------------|----------------------|



2015 - 2016





1995 - 1996

LOGO G 1/4" 1'-0" 10











1 SCHOOL LOGO CENTERED ON BAND

2 CONCRETE BAND PER MATERIALS PLAN

4 PEDESTRIAN LIGHT POLE PER LIGHTING PLAN

3 LETTERING - "MONTESERRAT BOLD" OR EQUAL W/ 1" SPACING PER LETTER. COLOR PER MATERIALS PLAN

1. FINAL TIMELINE BAND, LETTERING, AND LOGO LOCATIONS SHALL BE APPROVED BY LANDSCAPE ARCHITECT IN FIELD 2. CONTRACTOR TO PROVIDE SHOP DRAWINGS OF STENCIL
LETTERING, THERMOPLASTIC LETTERING, AND LOGOS USED
FOR APPROVAL

**DETAILS** SHEET

30154.10

06/15/2022

JY, DC, BS

AS SHOWN

Job Number

Checked By

Scale

Date Published

ARCHITECTURE ENGINEERING INTERIORS LANDSCAPE ARCHITECTURE PLANNING

This document and all other project documents, ideas, aesthetics and designs incorporated therein are instruments of service. All project documents are copyright protected, are the property of LPA