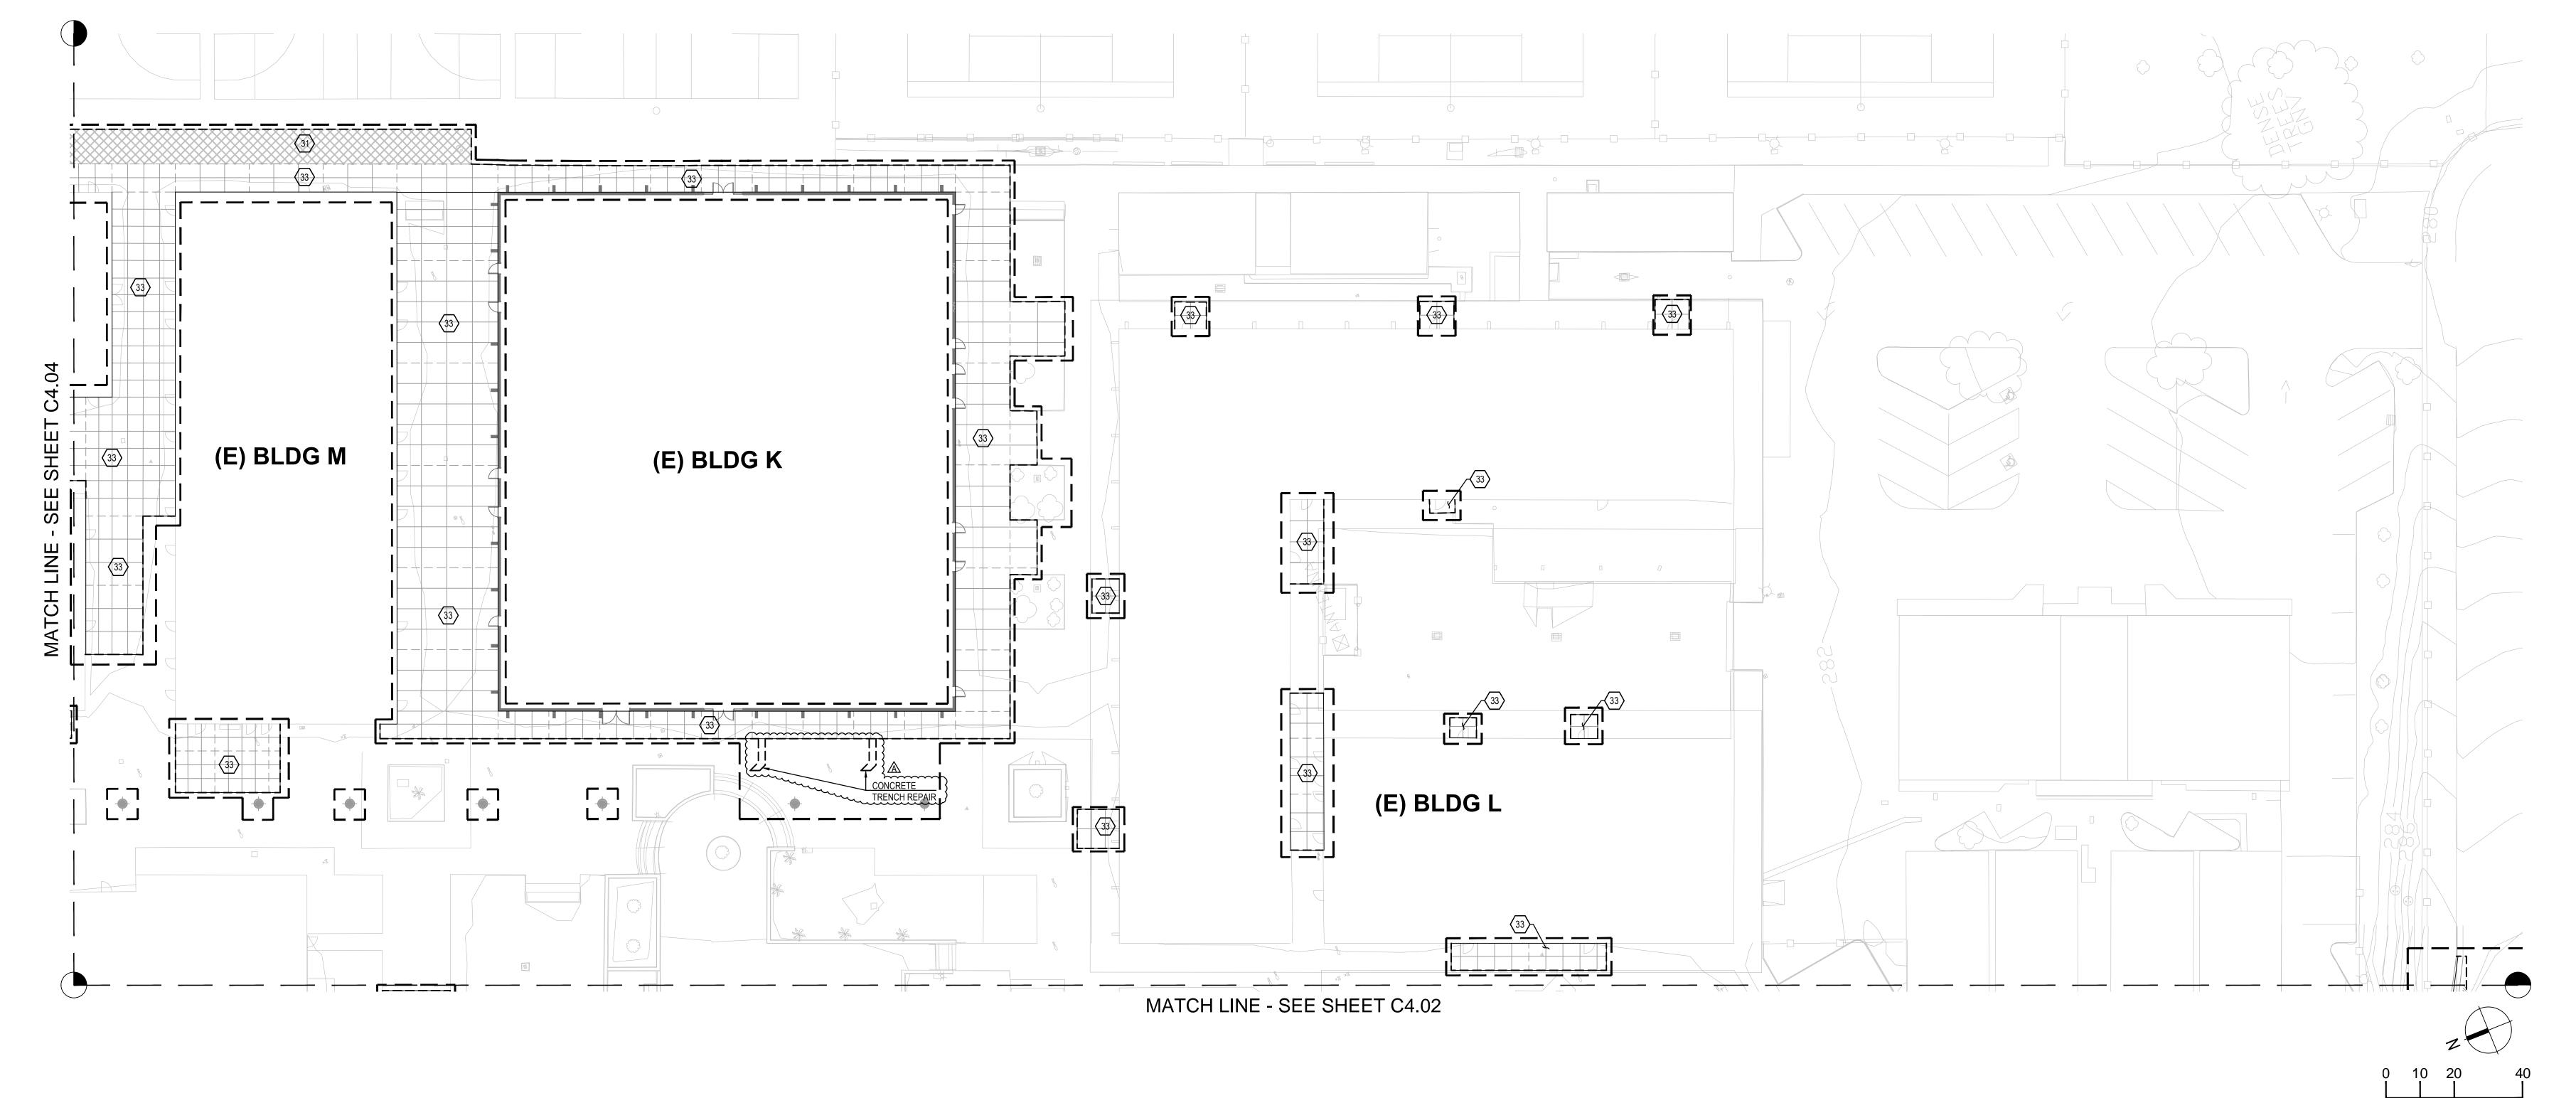

#### MAJOR PROJECT MILESTONES/DELIVERABLES

June 9, 2023 Start of Construction March 13, 2025 Substantial Completion April 8, 2025 Project Completion

1.

Phase #1 Bldg. A/B, Staff Parking, Student Parking
Phase #2 Bldg. F, Bldg. H, Bldg. J, Bldg. L

Phase #3 Bldg. C, Bldg. M-1a/1b

Phase #4 Bldg. K-1a

Phase #5 Bldg. K-1b

Shade Structure

06/09/2023 - 11/10/2023 - 08/09/2024

10/16/2023 - 05/24/2024

08/19/2024 - 12/13/2024

12/16/2024 - 03/13/2025