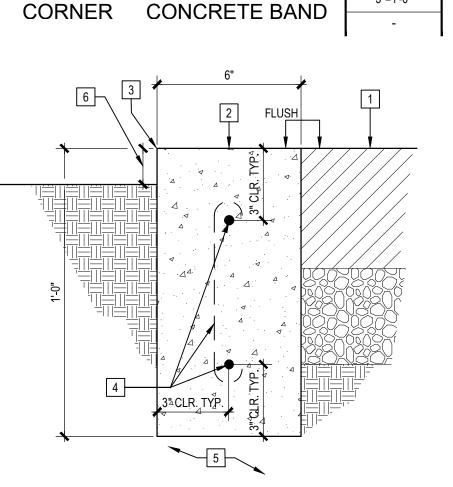

orized user will be held liable. Project documents describe the design intent of the work and are not a representation of as-built or existing conditions. LPA is not responsible for any discrepancies between the project documents and the existing conditions.

© LPA, Inc.

UNTAIN VIEW HIGH SCHOOL
DERNIZATION
DARKWAY DRIVE
JONTE CA, 91732

Revision Date

ADDENDUM A 04/14/2023



 Job Number
 30154.10

 Date Published
 06/15/2022

 Checked By
 JY, DC, BS

 Scale
 1"=20'-0"

LAYOUT PLAN

L2.04











1 CONCRETE WALL PER MATERIALS PLAN 2 COLD JOINT 3 1/8" MACHINE ROUTED CORNERS EDGES

A. PROVIDE REVEAL ALL COLD JOINTS. B. REVEAL SHOULD BE CONTINUOUS ON SIDES TOP OF WALL,

C. REFER TO PLANS ELEVATIONS FOR JOINT LOCATION (3' MIN UON) D. ALIGN ALL FORM JOINTS W/REVEALS. CUSTOM CUT FORMS AS





PER PLAN

PER PLAN

TIRF, 1 1/2" BELOW TURF, 1 1/2" BELOW

2 ADJACENT CONCRETE PAVING PER MATERIALS PLAN

7 #4 REBAR 18" O.C. BOTH WAYS PEDESTRIAN PAVING

8 BASE MATERIAL COMPACTED SUBGRADE PER 01

GROUNDCOVER/SHRUB AREA

6 EXPANSION JOINT TYP. PER

9 CONCRETE THICKNESS PER 01

1 CONCRETE BAND

3 SAWCUT, SEE (─\_`

NESSESSARY.

2 EXPANSION JOINT, SEE

CHANGES IN DIRECTION.

A. PROVIDE EXPANSION JOINT EVERY 30' AT ALL

B. PROVIDE SAWCUT EVERY 10' MAX. ALIGN W/

INTERSECTIONS OF VARIOUS PAVING AS

3 DOWEL PER 02

4 CONCRETE PAD/BAND

5 1/4" RADIUS TYPICAL

SECTION-COND. 'A'

SECTION-COND. 'B'

5 BASE MATERIAL COMPACTED SUBGRADE PER 1 FINISH SURFACE/FINISH GRADE 2 CURB PER MATERIALS PLAN. 6 ADJ FG VARIES, 1" TURF, 2.5 REFER TO KEYNOTE LEGEND FOR MULCHED PLANTING COLOR FINISH A. PROVIDE SAWC