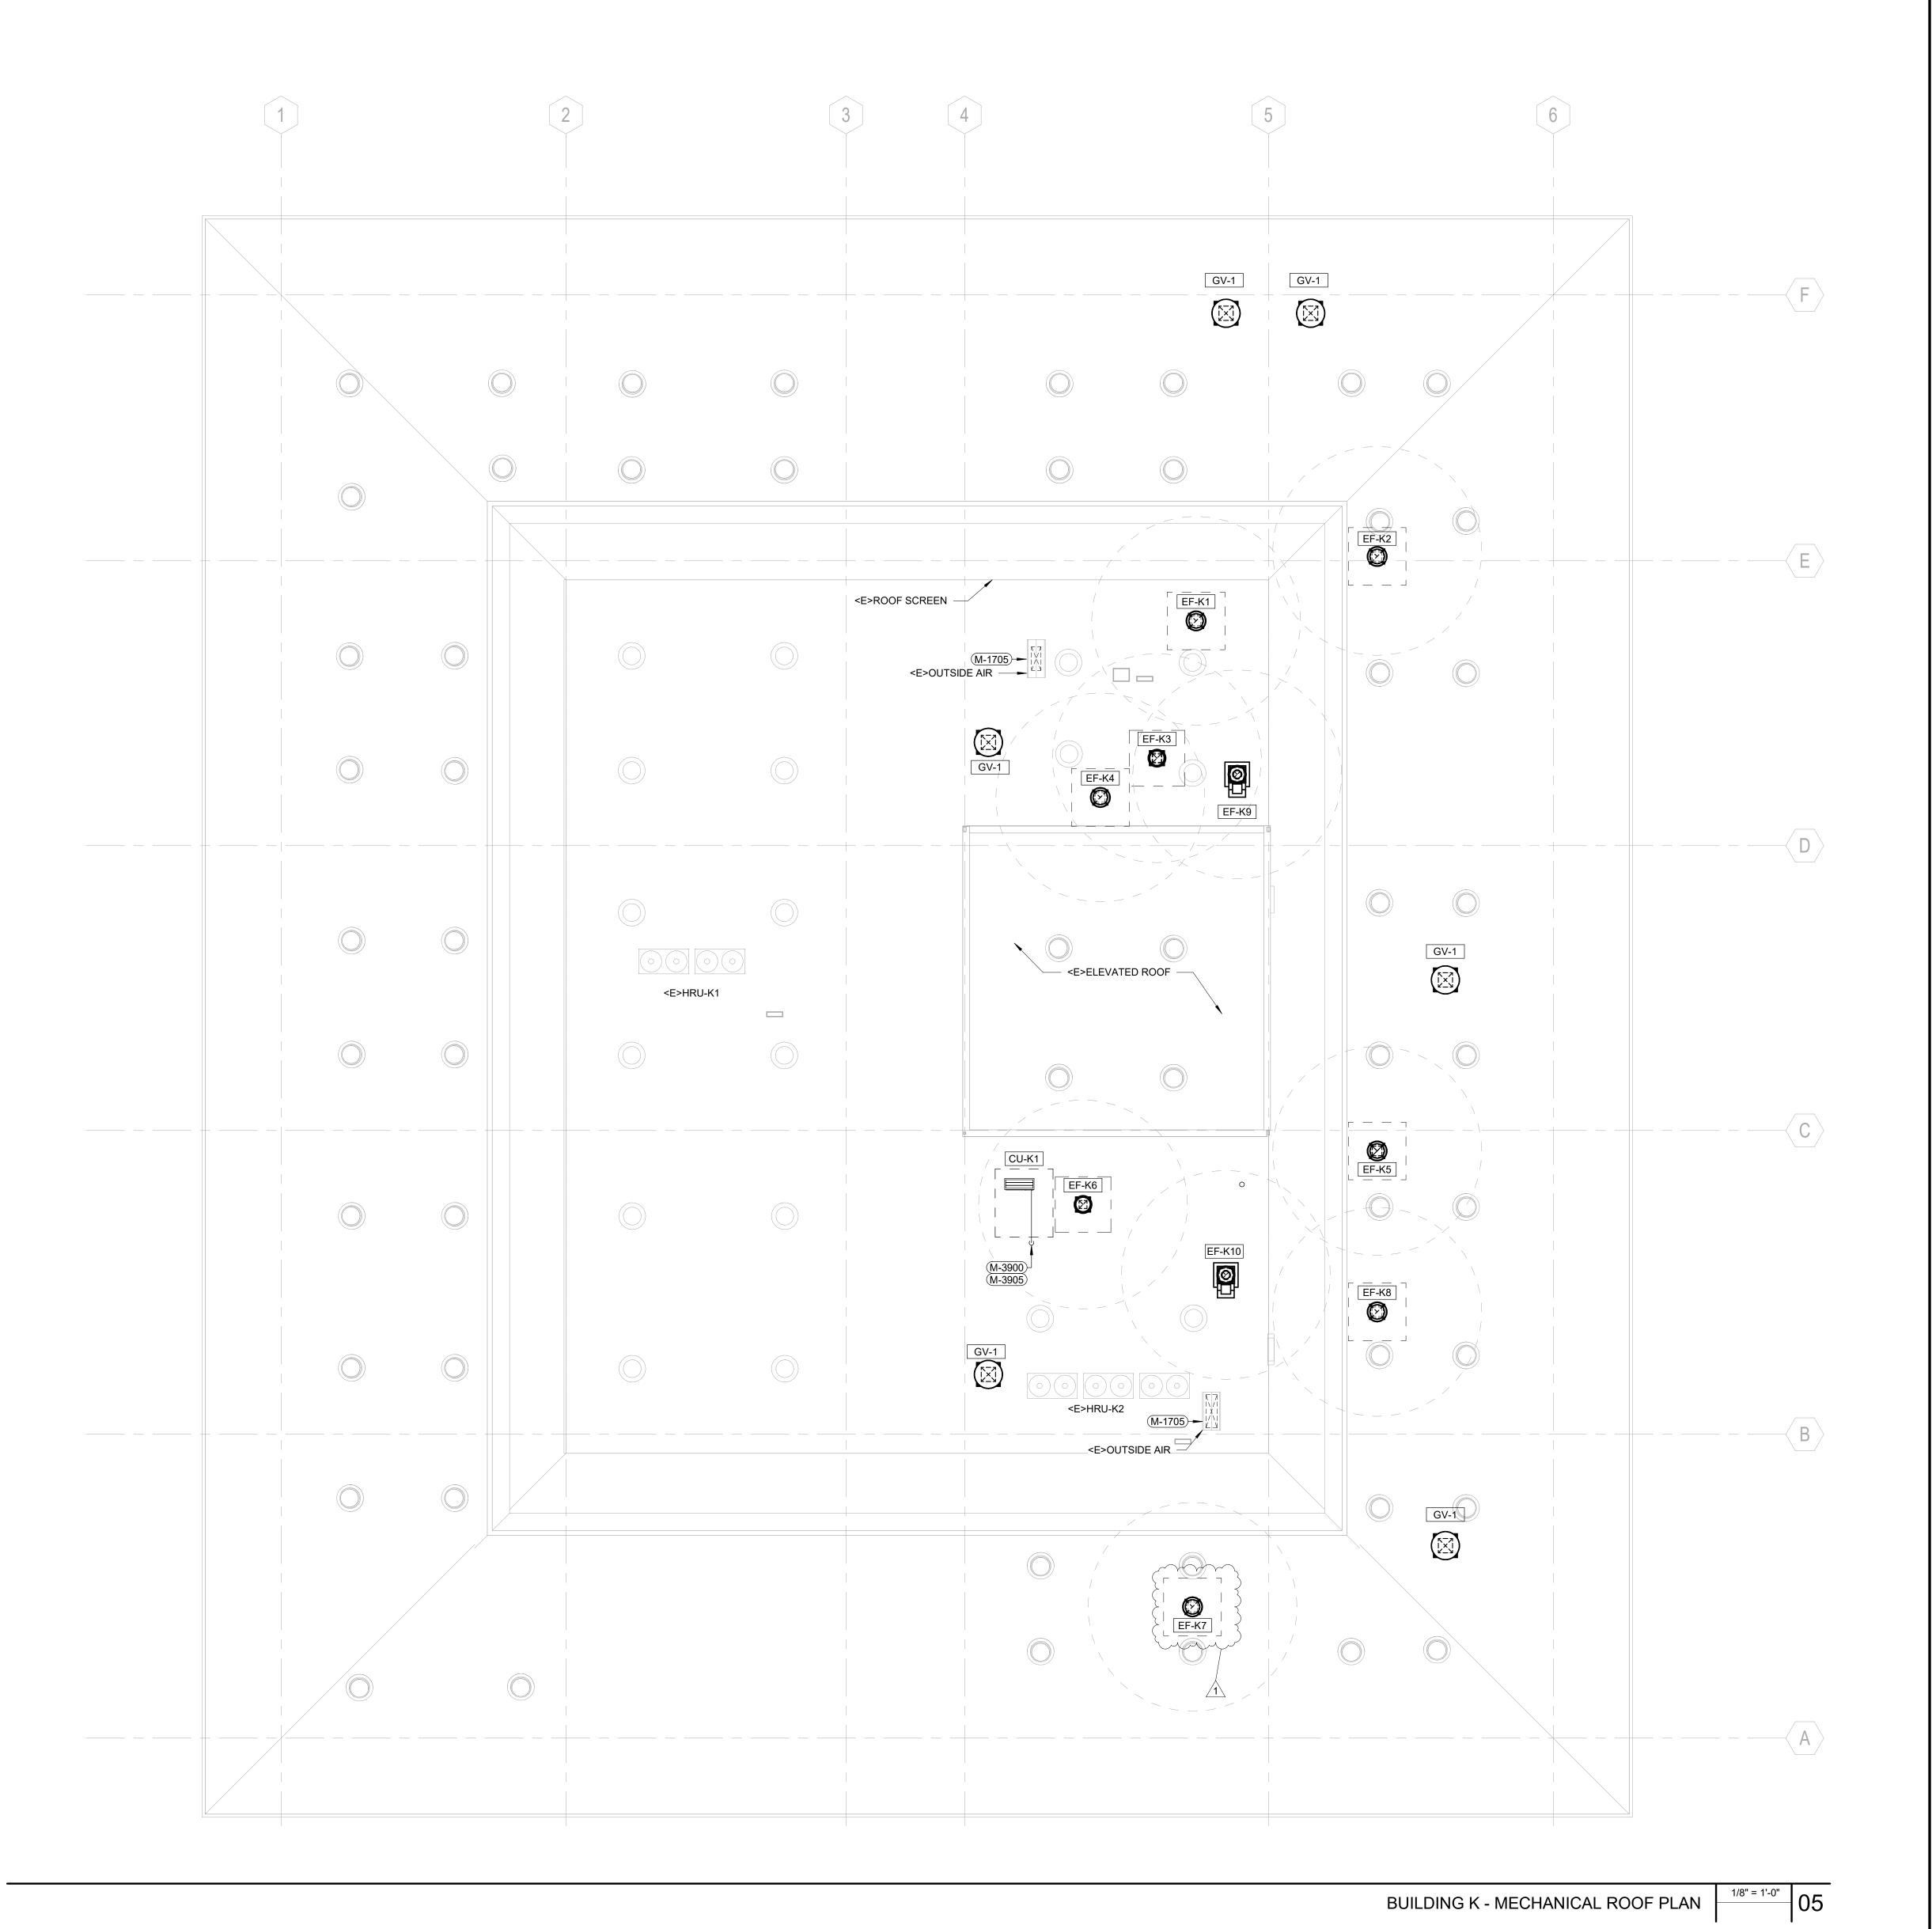

ING SEISMIC JOINTS.
- 7. REFER TO PLUMBING DRAWINGS FOR CONDENSATE DRAIN PIPE ROUTING.
- 8. THERE SHALL BE A CLEAR RETURN PATH BACK TO THE HVAC UNIT IN THE PLENUM SPACE FOR SYSTEMS WITH NO RETURN DUCTWORK. REPORT ANY OBSTRUCTIONS SUCH AS FULL HEIGHT WALLS NOT SHOWN ON THE DRAWINGS TO THE ARCHITECT.
- 9. PREPARE AND PAINT ALL EXPOSED DUCTWORK IN OPEN CEILING AREAS. COORDINATE WITH ARCHITECT DRAWINGS FOR EXACT COLORS.





| ob Number                    | 3015410               |
|------------------------------|-----------------------|
| ate Published                | 10/31/2022            |
| checked By                   | Checker               |
| cale                         | As indicated          |
| Pate Published<br>Checked By | 10/31/2022<br>Checker |

MECHANICAL FLOOR PLAN

MK-2.11



#### **KEYNOTES**

ITEM

M-1705

OUTSIDE AIR DUCT DOWN THRU ROOF

M-3900

PROVIDE INSULATED REFRIGERANT PIPING LIQUID AND SUCTION LINES

M-3905

INSULATED REFRIGERANT PIPING LIQUID AND SUCTION LINES DOWN THRU ROOF PER DETAIL 19/M7.11.

LPA

ARCHITECTURE ENGINEERING INTERIORS

LANDSCAPE ARCHITECTURE PLANNING

949-261-1001 Office
949-260-1190 Fax

LPADesignStudios.com

5301 California Avenue,
Suite 100



**LEGEND** This document and all other project documents, ideas, aesthetics and designs incorporated therein are instruments of service. All project METAL STUD WALL CONSTRUCTION documents are copyright protected, are the property of LPA, Inc. (LPA) and cannot be lawfully used in whole or in part for any project or purpose except as set forth in the contractual agreement 1 HOUR RATED METAL