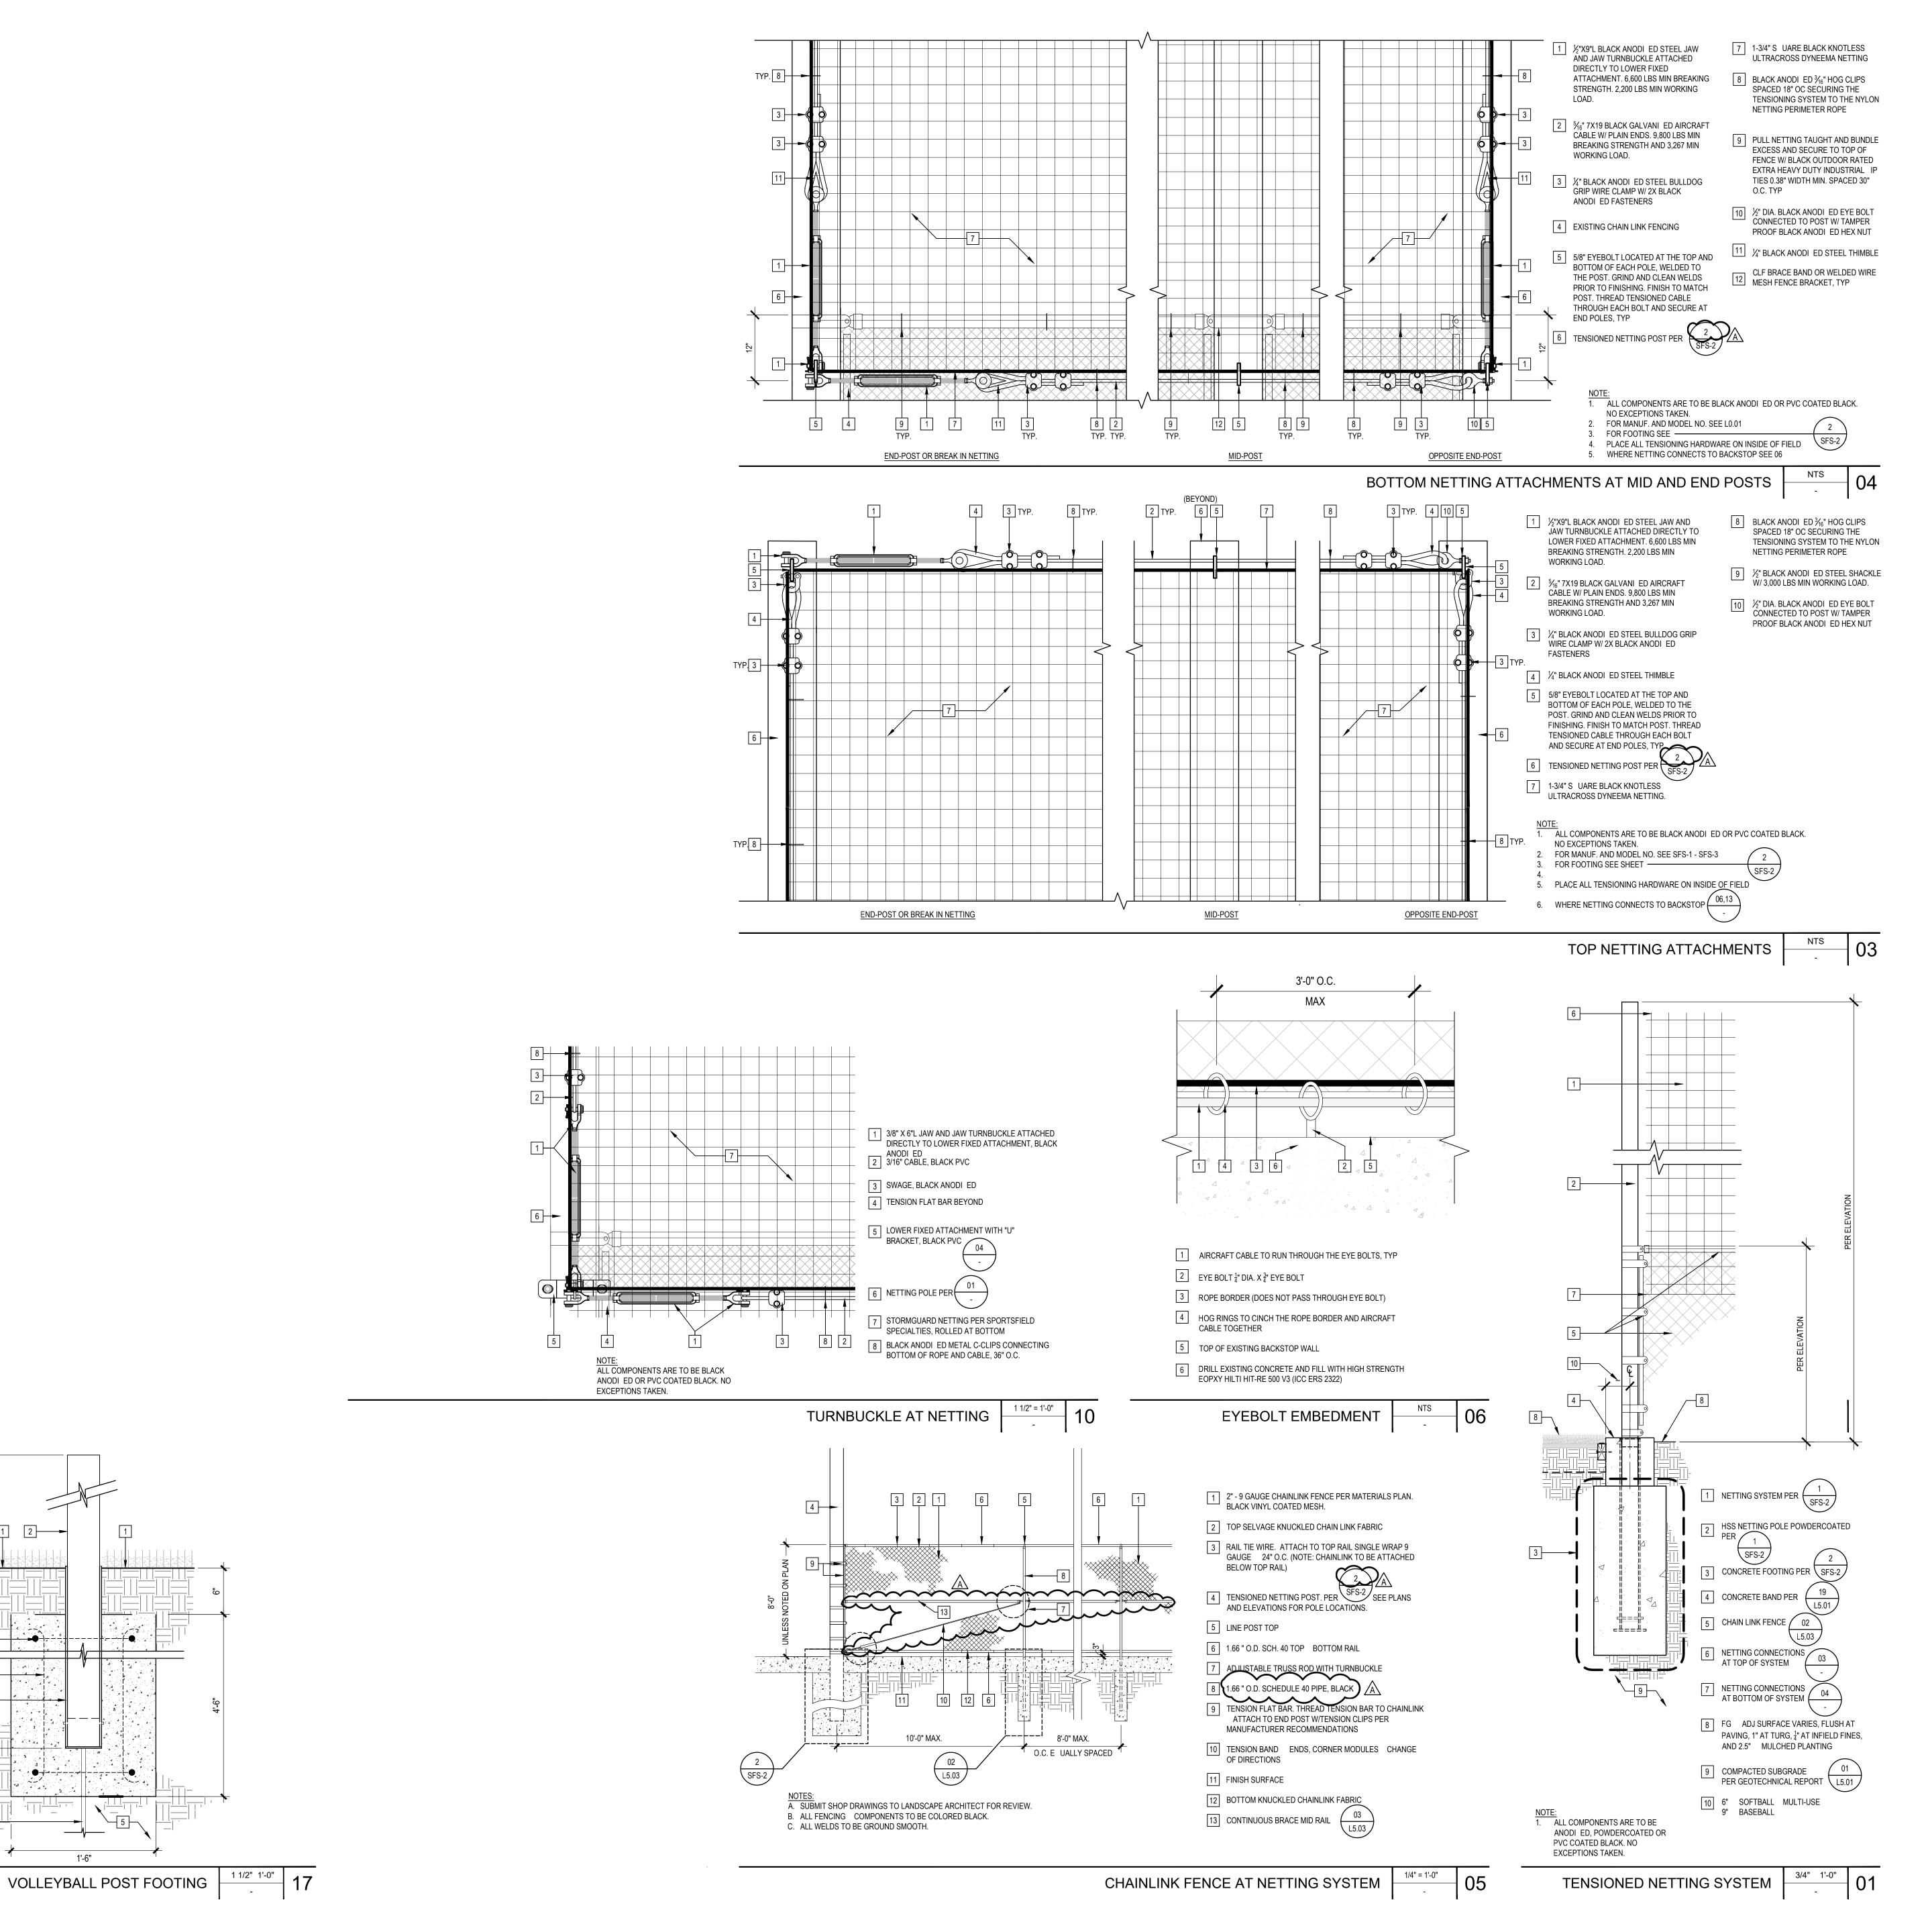

t. The unauthorized

disclosure and/or use of the project documents (including the creation of derivative works), may give rise to liability for copyright infringement, unlawful disclosure, use or misappropriation of property rights held by LPA. The unauthorized

use of the project documents will give rise to the

Project documents describe the design intent of the work and are not a representation of as-built or existing conditions. LPA is not responsible for any discrepancies between the project documents

recovery of monetary losses and damages including attorney fees and costs for which the

unauthorized user will be held liable.

and the existing conditions.

© LPA, Inc.

MOUNTAIN MODERNIZA

Job Number 30154.10 Date Published JY, DC, BS Checked By AS SHOWN Scale

> **DETAILS** SHEET



1 NATURAL TURF

4 CIP CONCRETE FOOTING

6 (2X) #4 HORI . REBAR

BOTTOM OF FOOTING

NOTE:

5 SUBGRADE PER GEOTECH, SEE

(4X) #4 VERT. REBAR TIED 6" OC

PRIOR TO BID AND INSTALLATION.

PRIOR TO SETTING POST.

2 3.5" DIA. ALUMINIUM VOLLEYBALL POST SYSTEM, SEE SITE FURNISHING LEGEND

7 1/2" PVC WEEP TO SLEEVE THROUGH THE CAISSON AND DAYLIGHT 6" BELOW

1. VERIFY ALL DIMENSIONS AND COMPONENTS WITH MANUFACTURER

2. VERIFY FINAL HEIGHT OF VOLLEYBALL POST WITH MANUFACTURER

3. ALL COMPONENTS TO BE HOT-DIPPED GALVANI ED AND FACTORY

4

1'-6"

3 GROUND SLEEVE AND SLEEVE COVER PER MANUFACTURER

30154.10

JY, DC, BS

AS SHOWN

06/15/2022

**DETAILS** 

SHEET

Job Number

Checked By

Scale

Date Published

ARCHITECTURE ENGINEERING INTERIORS

LANDSCAPE ARCHITECTURE PLANNING

949-261-1001 Office

LPADes