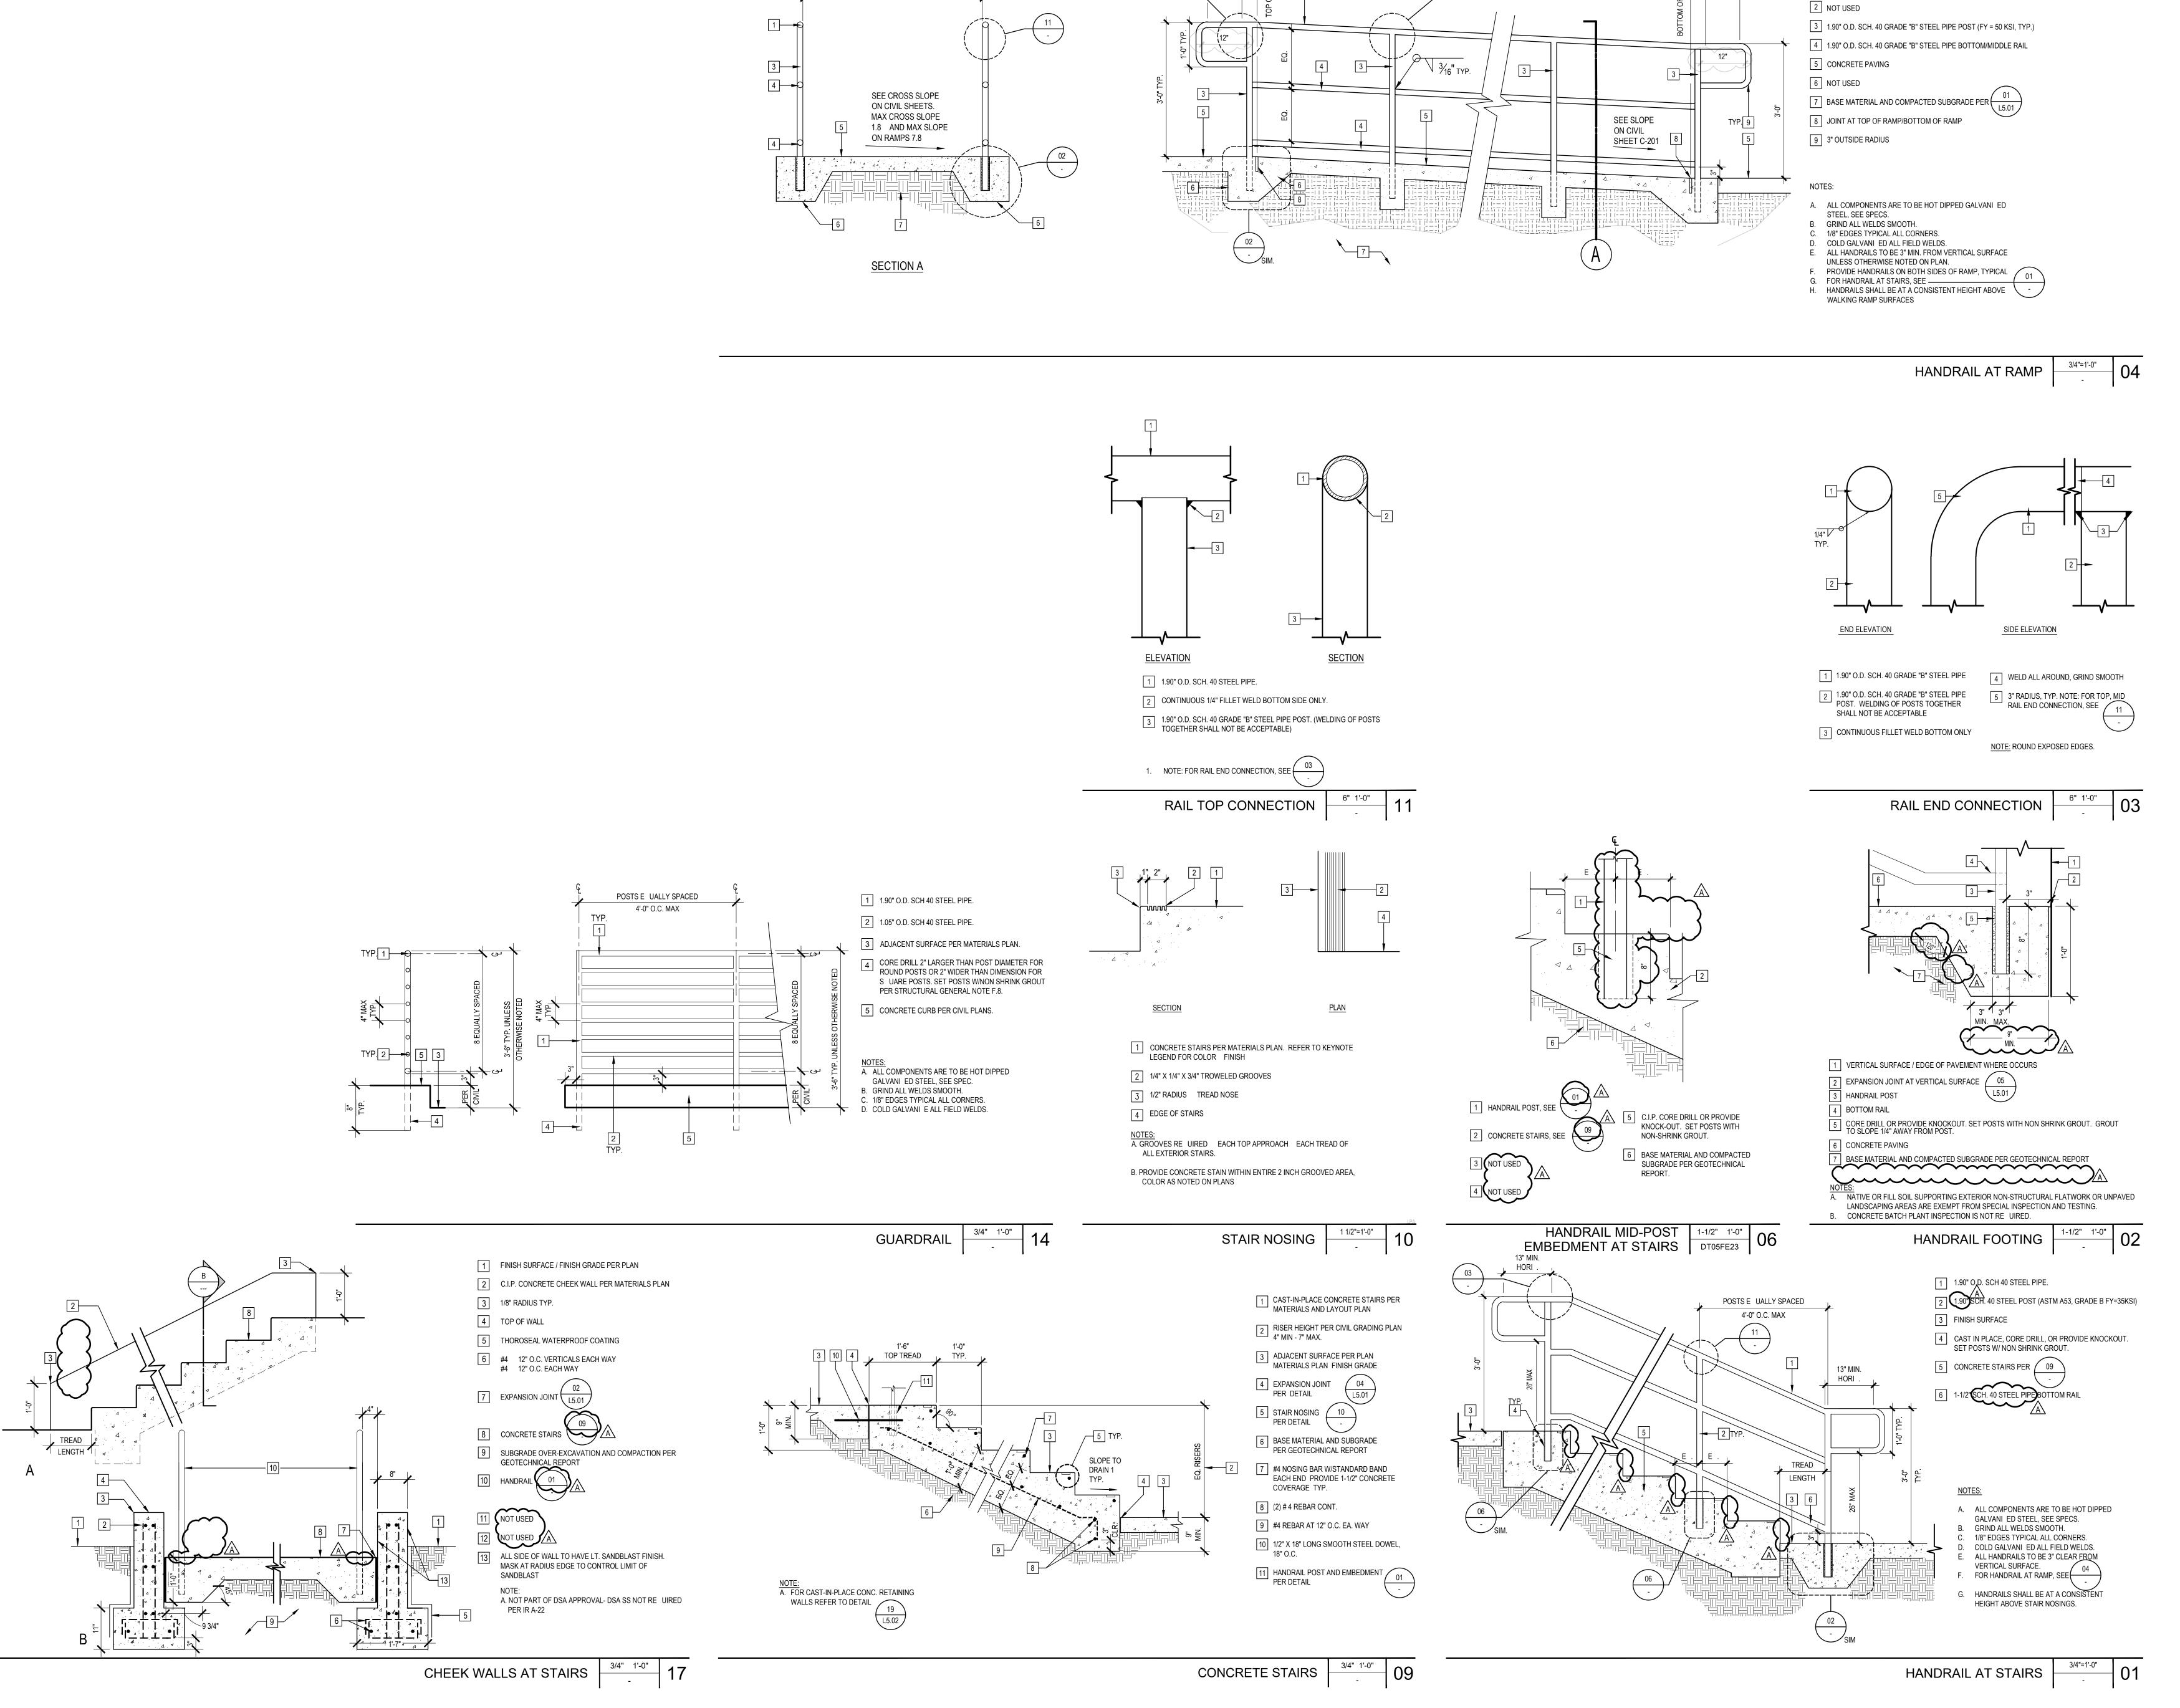

y of LPA, Inc. (LPA) and cannot be lawfully

used in whole or in part for any project or purpose

except as set forth in the contractual agreement between LPA and its Client. The unauthorized

disclosure and/or use of the project documents

(including the creation of derivative works), may

give rise to liability for copyright infringement,

ideas, aesthetics and designs incorporated

therein are instruments of service. All project

documents are copyright protected, are the

MODERNIZATION
2900 PARKWAY DRIVE
EL MONTE CA, 91732
Developed for



 Submittal
 Date

 100
 SCHEMATIC DESIGN
 08/13/2021

 100
 DESIGN DEVELOPMENT
 12/10/2021

 DSA SUBMITTAL
 04/28/2022

 DSA BACKCHECK
 10/31/2022

Job Number 30154.10

Date Published 06/15/2022

Checked By JY, DC, BS

Scale AS SHOWN

DETAILS SHEET



PER PLAN / SECTIONS / ELEVATIONS

48" MIN.

POST E UALLY SPACED 4'-0" O.C. MAX.



1 1.90" O.D. SCH. 40 GRADE "B" STEEL PIPE

LANDSCAPE ARCHITECTURE PLANNING

949-261-1001 Office 949-260-1190 Fax LPADesignStudios.com 5301 California Avenue, Suite 100 Irvine, California 92617

This document and all other project documents, ideas, aesthetics and designs incorporated therein are instruments of service. All project documents are copyright protected, are the property of LPA, Inc. (LPA) and cannot be lawfully used in whole or in part for any project or purpose except as set forth in the contractual agreement between LPA and its Client. The unauthorized

disclosure and/or use of the project documents (including the creation of derivative works), may give rise to liability for copyright infringe