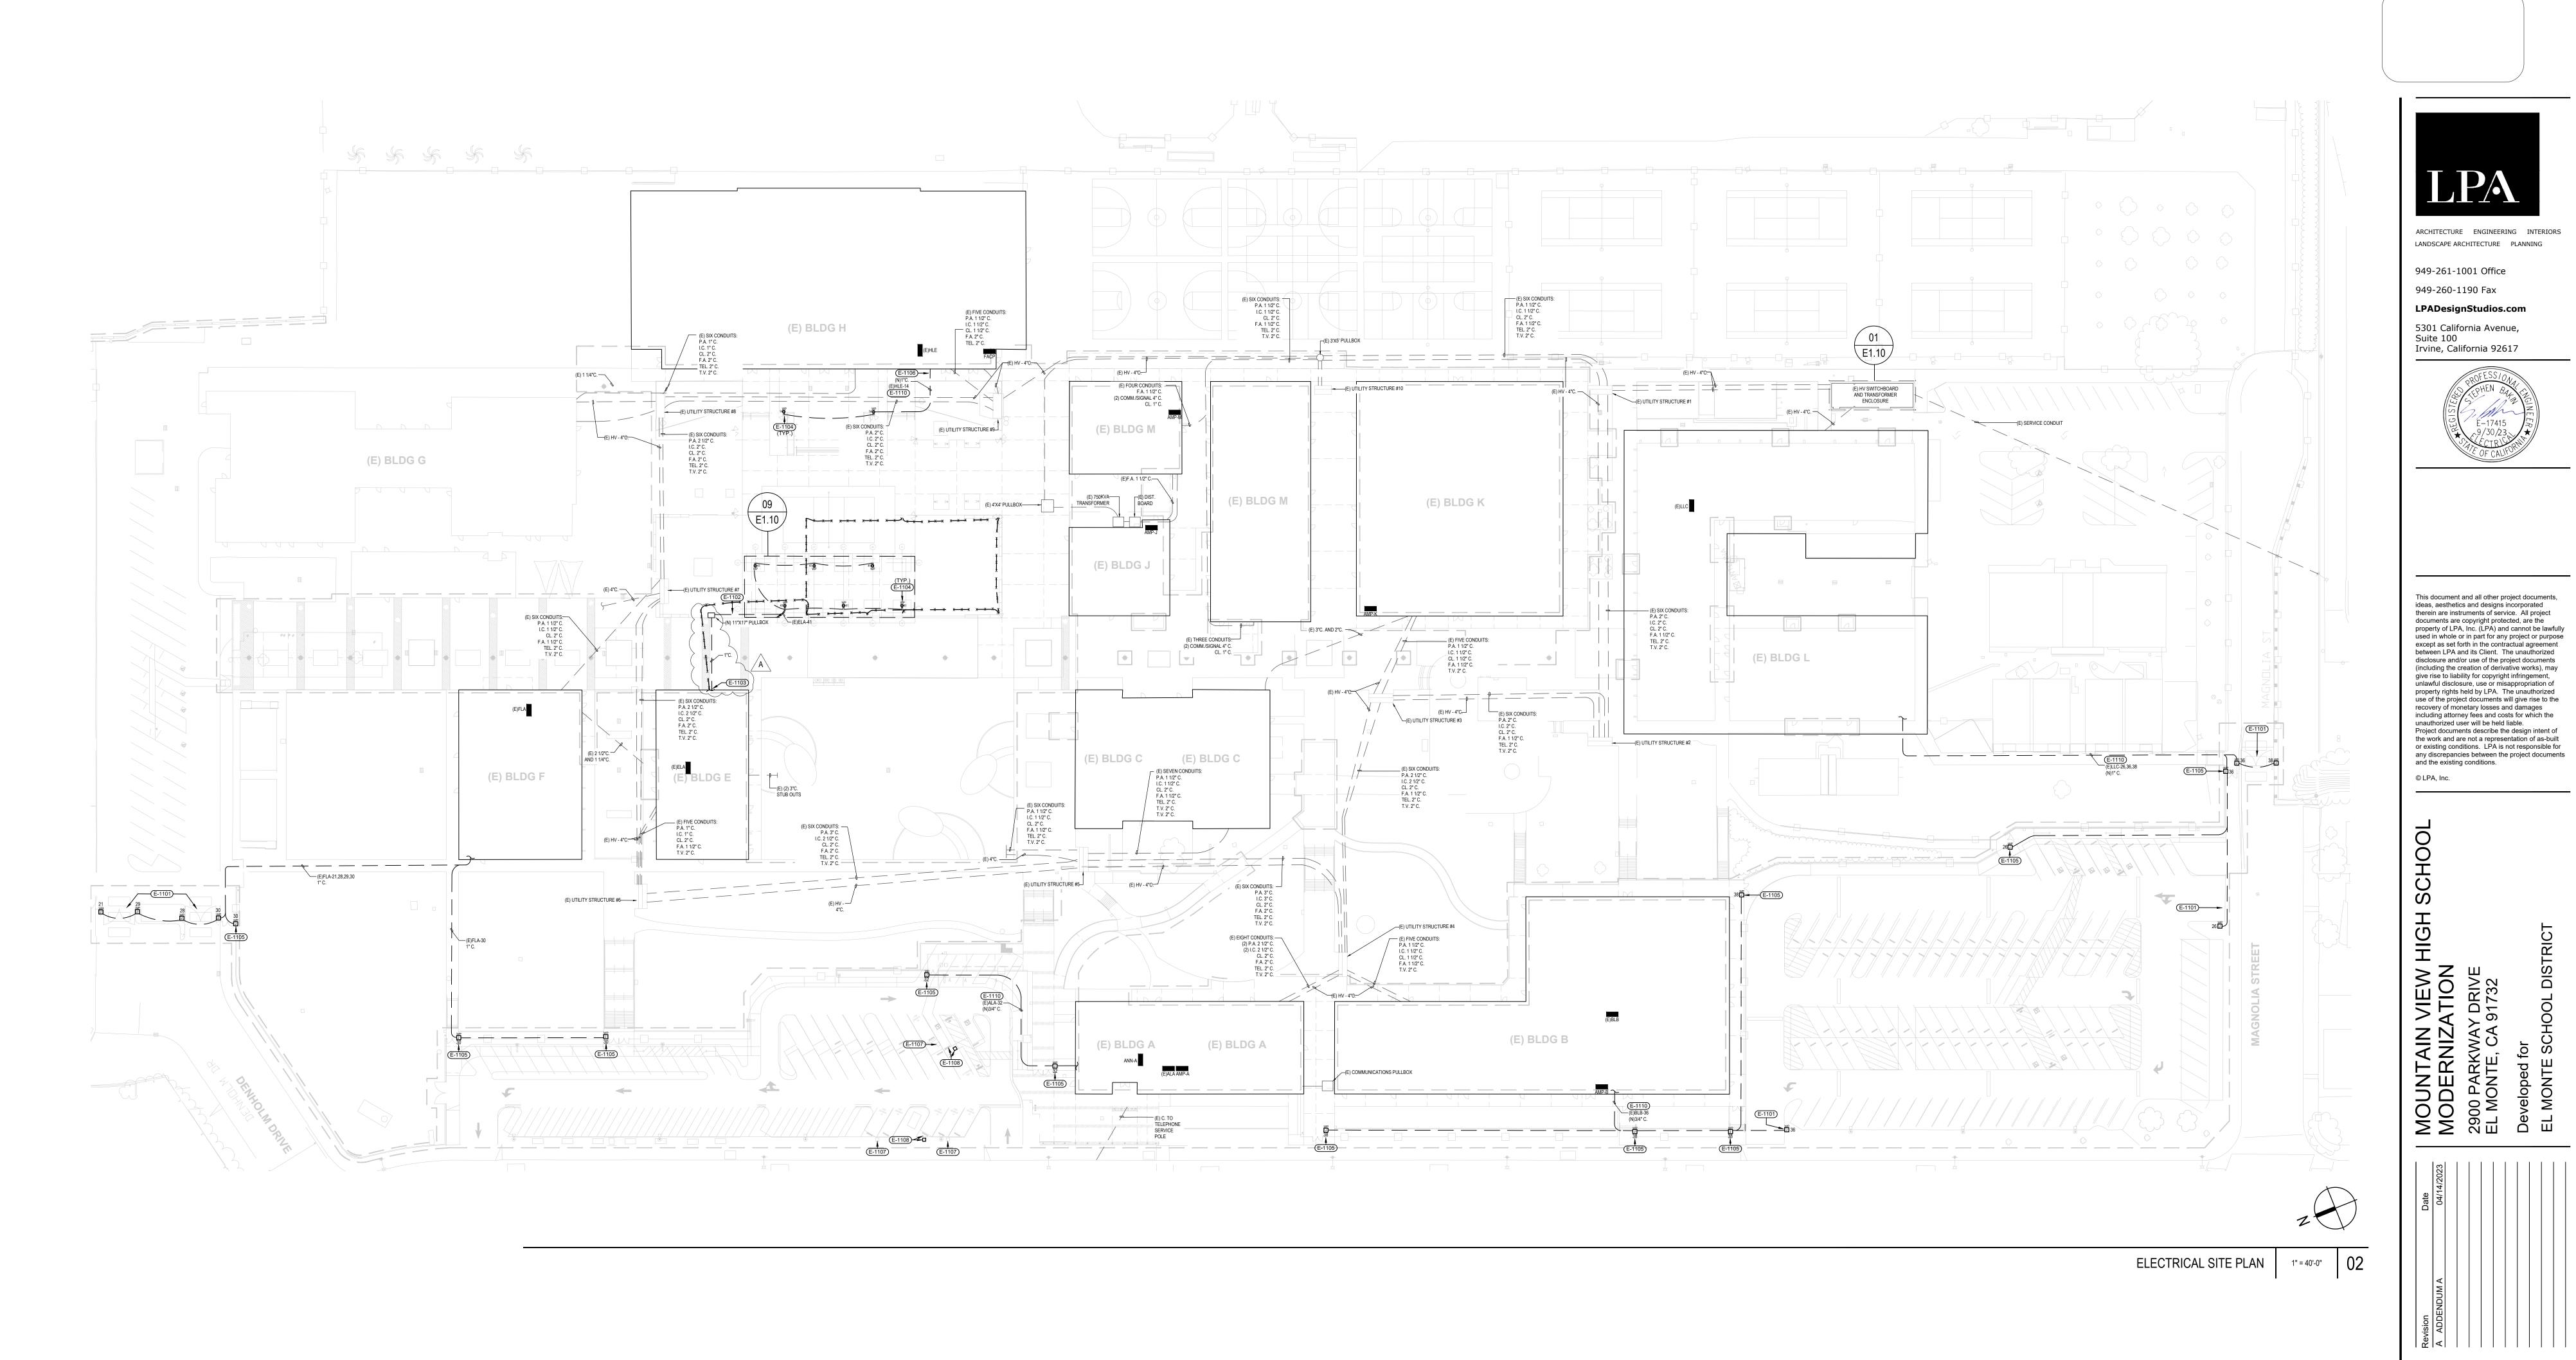

------------|------------|
| 100% SCHEMATIC DESIGN              | 08/13/2021 |
| 100% DESIGN DEVELOPMENT 12/10/2021 | 12/10/2021 |
| DSA SUBMITTAL                      | 04/28/2022 |
| DSA BACKCHECK                      | 10/31/2022 |
|                                    |            |
|                                    |            |
|                                    |            |
|                                    |            |
|                                    |            |
|                                    |            |
|                                    |            |
|                                    |            |
|                                    |            |

Job Number 3015410

Date Published 10/31/2022

Checked By AB

Scale

LIGHTING FIXTURE SCHEDULE



KEYNOTES

E-1101 PROVIDE POWER FOR MOTORIZED GATE.

E-1102 PROVIDE NEW 11"X17" PULLBOX. INTERCEPT EXISTING CONDUIT ORIGINATING FROM BUILDING E AND ROUTE NEW 1" CONDUIT AS SHOWN. PATCH AND REPAIR/SMOOTH OUT CONCRETE WHERE NEW TRENCHING E-1103 CONTRACTOR TO INTERCEPT CONDUIT AT THIS LOCATION AND MATCH CONDUCTOR SIZES. REUSE PATHWAY INSIDE THE BUILDING. E-1104 PROVIDE WEATHERPROOF RECEPTACLE WITH COVER AT POLE BASE. ROUTE CONDUIT TURNING UP INTO RECEPTACLE ABOVE THE FOOTING OF NEW LUNCH SHELTER POST. É-1105 PROVIDE 120V WEATHÉRPROOF FLOOR JUNCTION BOX FOR SECURED PEDESTRIAN GATES. E-1106 ROUTE 1" BRANCH CONDUIT ABOVE HIGH VOLTAGE DUCT BANK UNLESS A MINIMUM BURIAL DEPTH OF 2' CANNOT BE ACHIEVED. SAW CUT SLAVE TO ELECTRICAL ROOM AND PATCH TO MATCH EXISTING. E-1107 EXISTING EV CHARGE STATION.