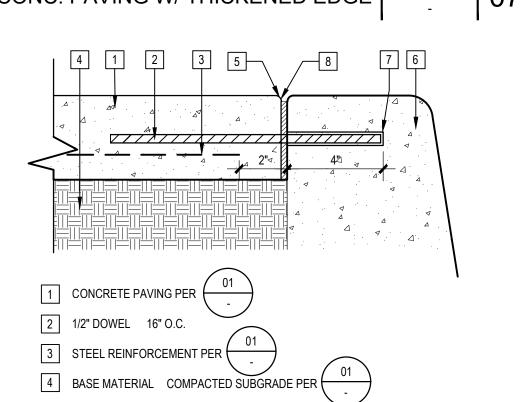

SE MATERIAL COMPACTED SUBGRADE PER 01

GROUNDCOVER/SHRUB AREA

6 EXPANSION JOINT TYP. PER

9 CONCRETE THICKNESS PER 01

1 CONCRETE BAND

3 SAWCUT, SEE (─\_`

NESSESSARY.

2 EXPANSION JOINT, SEE

CHANGES IN DIRECTION.

A. PROVIDE EXPANSION JOINT EVERY 30' AT ALL

B. PROVIDE SAWCUT EVERY 10' MAX. ALIGN W/

INTERSECTIONS OF VARIOUS PAVING AS

3 DOWEL PER 02

4 CONCRETE PAD/BAND

5 1/4" RADIUS TYPICAL

SECTION-COND. 'A'

SECTION-COND. 'B'

5 BASE MATERIAL COMPACTED SUBGRADE PER 1 FINISH SURFACE/FINISH GRADE 2 CURB PER MATERIALS PLAN. 6 ADJ FG VARIES, 1" TURF, 2.5 REFER TO KEYNOTE LEGEND FOR MULCHED PLANTING COLOR FINISH A. PROVIDE SAWCUT JOINT EVERY 10' EXPANSION 3 1/4" RADIUS TYP. JOINT EVERY 30' EVERY CHANGE IN DIRECTION #4 HOR . REBAR CONT. #3 VERT. REBAR 24" OC B. CORNER MOW CURB PER







5 1/8" RADIUS

6 CONCRETE CURB PER CIVIL

7 DRILLED 5/8" DIA. SLIP SLEEVE CONCRETE CURB. DOWEL TO HAVE FREE MOVEMENT THIS SIDE 8 EXPANSION JOIN PER (

A. NATIVE OR FILL SOIL SUPPORTING EXTERIOR NON-STRUCTURAL FLATWORK AND UNPAVED LANDSCAPING AREAS ARE EXEMPT FROM SPECIAL INSPECTION AND TESTING.

B. CONCRETE BATCH PLANT INSPECTION IS NOT RE UIRED.



CONCRETE PAVING PER MATERIALS PLAN. 1/4" EXPANSION MATERIAL W/BACKER ROD JOINT SEALANT TO MATCH CONCRETE COLOR W/SEEDED SILICA SAND. 3 STEEL REINFORCEMENT PER CIVIL, SEE 22/C6.01

BASE MATERIAL COMPACTED SUBGRADE PER 5 VERTICAL SURFACE

A. PROVIDE EXPANSION JOINT ALL VERTICAL SURFACES. B. PAVING JOINT CURB PER

6 1/8" RADIUS

C. NATIVE OR FILL SOIL SUPPORTING EXTERIOR NON-STRUCTURAL FLATWORK AND UNPAVED LANDSCAPING AREAS ARE EXEMPT FROM SPECI