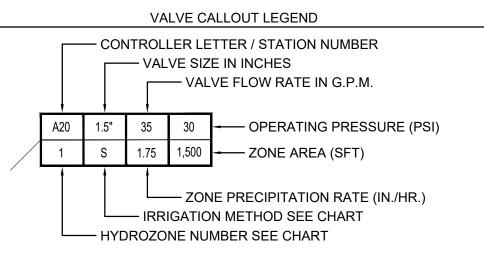

| VB-STD VB-ST                                                                                                                                                                                 | RNDB (BOX) AND VB-10RNDBKL<br>DB (BOX) AND VB-STDBKL (LID)<br>BB (BOX) AND VB-IMBBKL (LID)                                                           |                                              |                                                      |                                                                       |              |



VB-JMBB (BOX) AND VB-JMBBKL (LID)

VB-JMB

JUMBO RECTANGULAR BOXES

|         | HYDROZONE DESCRIPTION CHART   |          |                |  |  |  |
|---------|-------------------------------|----------|----------------|--|--|--|
| NUMBER  | DESCRIPTION OF THE HYDROZONE  | WUCOLS   | PLANT FACTOR   |  |  |  |
| HZ 1    | LOW WATER USE PLANTINGS       | L        | 0.20           |  |  |  |
| HZ 2    | MODERATE WATER USE PLANTINGS  | М        | 0.40           |  |  |  |
| HZ 3    | HIGH WATER USE TURF           | Н        | SLA            |  |  |  |
| HZ 4    | LOW WATER USE TREES           | L        | 0.20           |  |  |  |
| HZ 5    | Z 5 MODERATE WATER USE TREES  |          | 0.40           |  |  |  |
|         |                               |          |                |  |  |  |
|